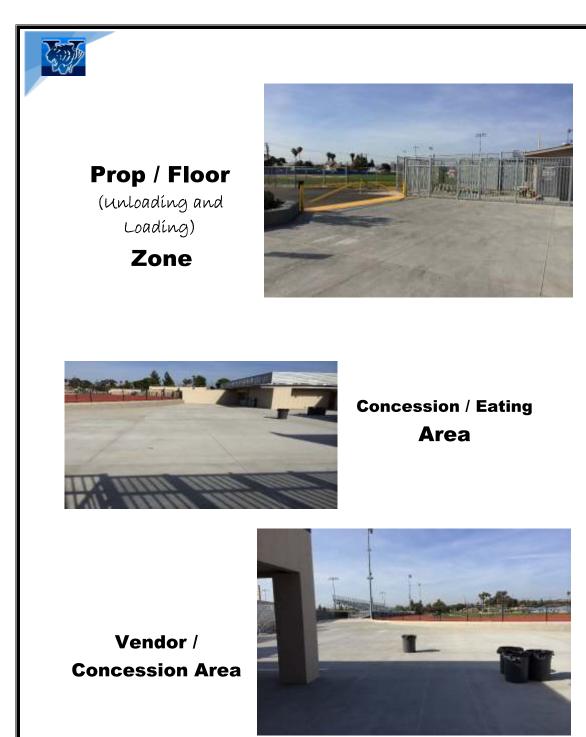

# WGASC Show @ Valencia HS (OC) Performance Gym Layout



## WGASC Show @ Valencia HS (OC)







#### Judges / Audience View

(at top of stands)



#### Performers Point of View Towards Judges Stands



Ceiling / Lights in Performance Gym



#### **Performer Entrance**

(Front Right of Performance Floor)





## **Performer Exit**

(Back left of Performance Floor)

## **Floor Folding Area**

(Large enough to open floors all the way!!)





#### Warm - up Space

(In the middle of campus)

Warm – up Space (Next to stadium / near Gym)





#### Warm – up Space

(Outdoor Courts behind Stadium)

Warm – up Gym



VALENCIA

Performance Entrance Area (outside view)

Performance Entrance Ramp Area (Outside View)





## WGASC Show @ Valencia (OC) - Campus map #1



## WGASC Show @ Valencia (OC) - Gym Area Map