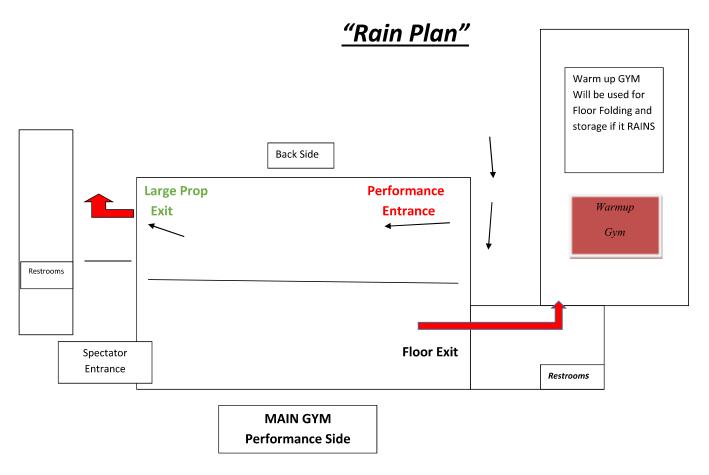

## **Performer Exit**

(Back left of Performance Floor)

## **Floor Folding Area**

(Large enough to open floors all the way!!)