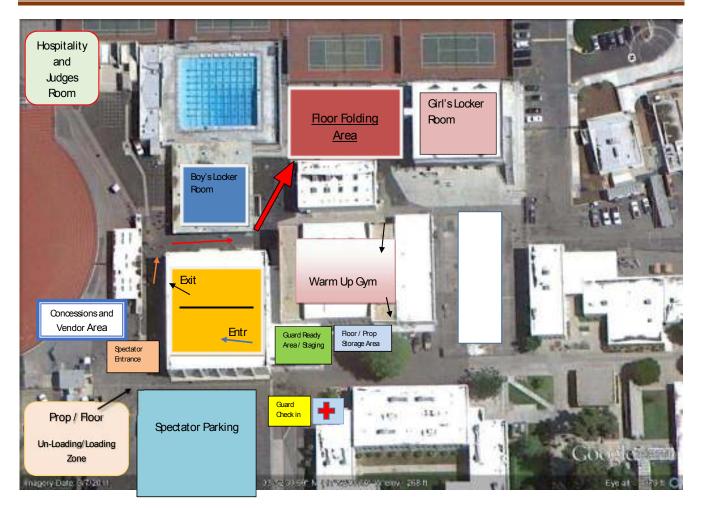

## WGASC Show @ Valencia (OC) - Gym Area Map

## **Floor Folding Area**

(Large enough to open floors all the way!!)

#### Warm - up Space

(In the middle of campus)

Warm – up Space (Next to stadium / near Gym)

#### Warm – up Space

(Outdoor Courts behind Stadium)

Warm – up Gym

VALENCIA

Performance Entrance Area (outside view)

Performance Entrance Ramp Area (Outside View)