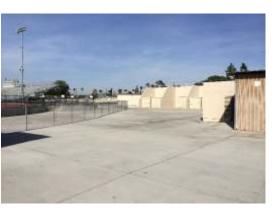

#### Warm – up Space

(Outdoor Courts behind Stadium)

Warm – up Gym

VALENCIA

Performance Entrance Area (outside view)

Performance Entrance Ramp Area (Outside View)