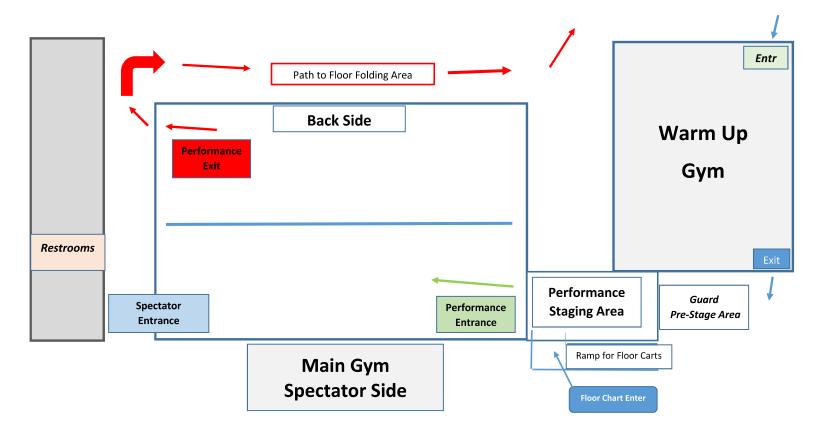

#### **Performer Entrance**

(Front Right of Performance Floor)

## **Performer Exit**

(Back left of Performance Floor)

## **Floor Folding Area**

(Large enough to open floors all the way!!)