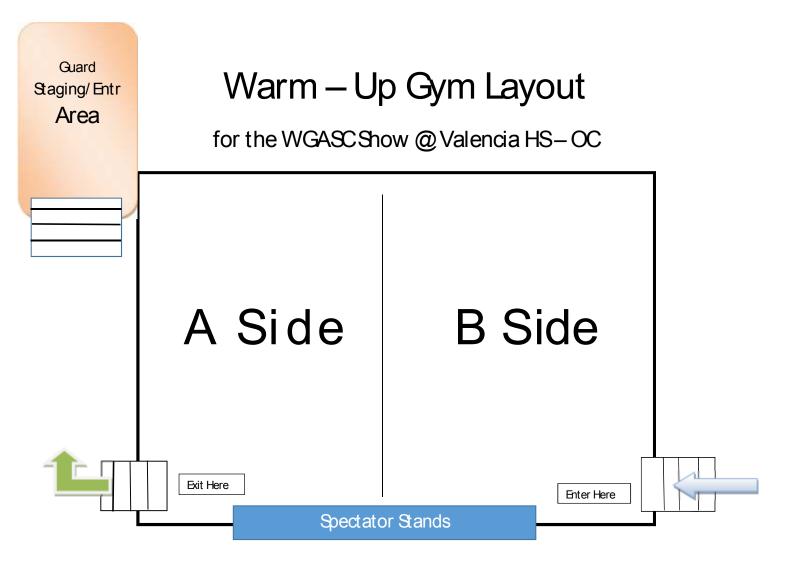

#### Warm - up Space

(In the middle of campus)

Warm – up Space (Next to stadium / near Gym)

#### Warm – up Space

(Outdoor Courts behind Stadium)

Warm – up Gym

VALENCIA

Performance Entrance Area (outside view)

Performance Entrance Ramp Area (Outside View)