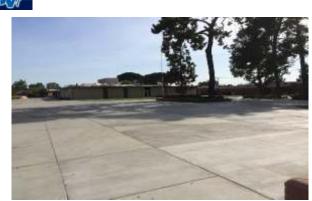

#### Warm - up Space

(In the middle of campus)

Warm – up Space (Next to stadium / near Gym)