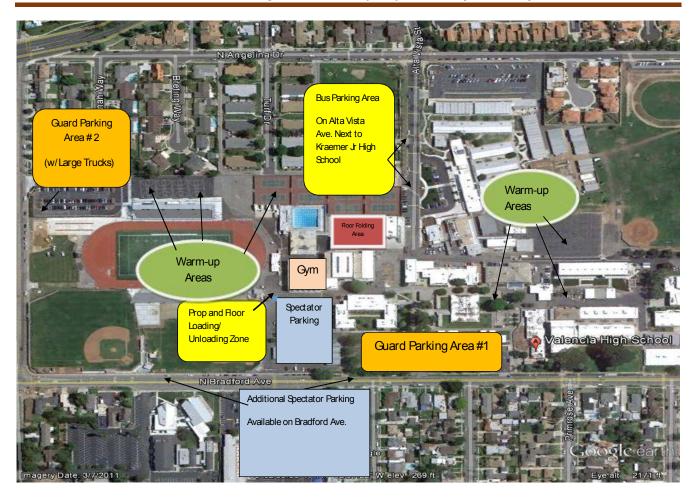

## WGASC Show @ Valencia (OC) - Campus map #1

## WGASC Show @ Valencia (OC) - Gym Area Map