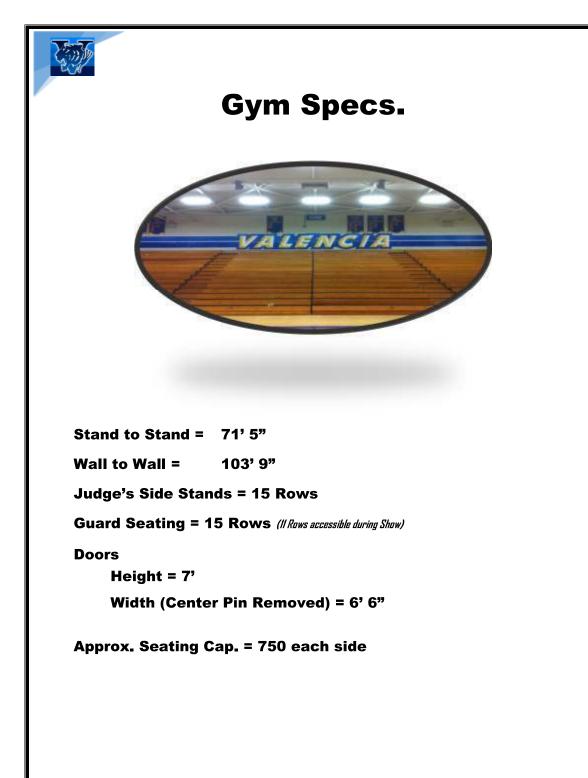

# WGASC Show @ Valencia HS (OC) Performance Gym Layout



## WGASC Show @ Valencia HS (OC)







#### Judges / Audience View

(at top of stands)



#### Performers Point of View Towards Judges Stands



Ceiling / Lights in Performance Gym



#### **Performer Entrance**

(Front Right of Performance Floor)





## **Performer Exit**

(Back left of Performance Floor)

## **Floor Folding Area**

(Large enough to open floors all the way!!)





#### Warm - up Space

(In the middle of campus)

Warm – up Space (Next to stadium / near Gym)





#### Warm – up Space

(Outdoor Courts behind Stadium)

Warm – up Gym



VALENCIA

Performance Entrance Area (outside view)

Performance Entrance Ramp Area (Outside View)





## WGASC Show @ Valencia (OC) - Campus map #1



## WGASC Show @ Valencia (OC) - Gym Area Map