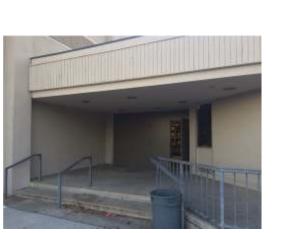

#### Warm – up Space

(Outdoor Courts behind Stadium)

Warm – up Gym

VALENCIA

Performance Entrance Area (outside view)

Performance Entrance Ramp Area (Outside View)