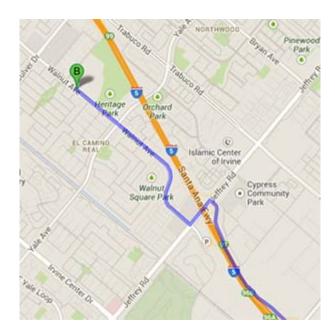

## Irvine High School 4321 Walnut Avenue Irvine, California 92604

Distance: 12.4 miles Approximate Travel Time: 17 mins

## Via The Toll Roads

- Take SR-241 Toll Road North towards Riverside
- The Tomato Springs Toll Plaza is \$3.70
- Take SR-133 Toll Road South
- Take I-5 Freeway North
- Exit Jeffrey Road and turn left
- Turn right on Walnut Avenue
- Irvine High School is on your right-hand side

## Without The Toll Roads

- Take El Toro Road towards the freeway
- Take I-5 Freeway North
- Exit Jeffrey Road and turn left
- Turn right on Walnut Avenue
- Irvine High School is on your right-hand side