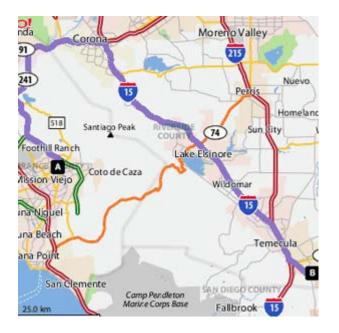

## DIRECTIONS FROM TRABUCO HILLS HIGH SCHOOL

Great Oak High School 32555 Deer Hollow Way Temecula California 92592 Distance: 70.8 miles, Approximate Travel Time: 1 hour 12 mins

## Via The Toll Roads

- Take SR-241 Toll Road North towards Riverside
- The Tomato Springs Toll Plaza is \$3.25 and the Windy Ridge Toll Plaza is \$3.25
- Take SR-91 Freeway East towards Riverside
- Take I-15 Freeway South
- Exit Indio / SR-79 and turn left
- Turn right on Pechanga Parkway
- Turn left on Deer Hollow Way
- Great Oak High School is on your right-hand side

## Without The Toll Roads

- Take I-5 Freeway North towards Santa Ana
- Take SR-55 Freeway North
- Take SR-91 Freeway East towards Riverside
- Take I-15 Freeway South
- Exit Indio / SR-79 and turn left
- Turn right on Pechanga Parkway
- Turn left on Deer Hollow Way
- Great Oak High School is on your right-hand side