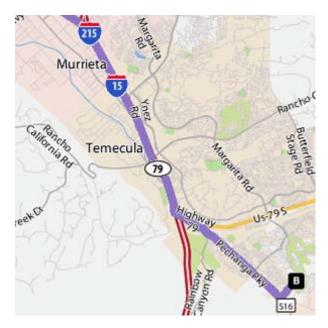

## DIRECTIONS FROM TRABUCO HILLS HIGH SCHOOL

Great Oak High School 32555 Deer Hollow Way Temecula California 92592 Distance: 70.8 miles, Approximate Travel Time: 1 hour 12 mins

## Via The Toll Roads

- Take SR-241 Toll Road North towards Riverside
- The Tomato Springs Toll Plaza is \$3.25 and the Windy Ridge Toll Plaza is \$3.25
- Take SR-91 Freeway East towards Riverside
- Take I-15 Freeway South
- Exit Indio / SR-79 and turn left
- Turn right on Pechanga Parkway
- Turn left on Deer Hollow Way
- Great Oak High School is on your right-hand side

## Without The Toll Roads

- Take I-5 Freeway North towards Santa Ana
- Take SR-55 Freeway North
- Take SR-91 Freeway East towards Riverside
- Take I-15 Freeway South
- Exit Indio / SR-79 and turn left
- Turn right on Pechanga Parkway
- Turn left on Deer Hollow Way
- Great Oak High School is on your right-hand side