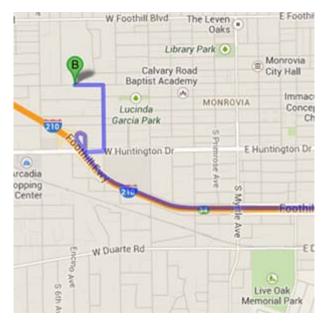

# DIRECTIONS FROM TRABUCO HILLS HIGH SCHOOL

Monrovia High School 845 West Colorado Boulevard Monrovia, California 91016 Distance: 56.7 miles Approximate Travel Time: 57 mins

#### Via The Toll Roads

- Take SR-241 Toll Road North towards Riverside
- The Tomato Springs Toll Plaza is \$3.25 and the Windy Ridge Toll Plaza is \$3.25
- Take SR-91 Freeway East towards Riverside
- Take SR-71 Freeway North
- Take SR-57 Freeway North
- Take I-210 Freeway West
- Exit Huntington Drive towards Arcadia
- Turn left on Huntington Drive
- Turn left on Monterey Avenue
- Turn left on Colorado Boulevard
- Monrovia High School will be on your right-hand side

## Without The Toll Roads

- Take I-5 Freeway North towards Santa Ana
- Take SR-57 Freeway North
- Take I-210 Freeway West
- Exit Huntington Drive towards Arcadia
- Turn left on Huntington Drive
- Turn left on Monterey Avenue
- Turn left on Colorado Boulevard
- Monrovia High School will be on your right-hand side