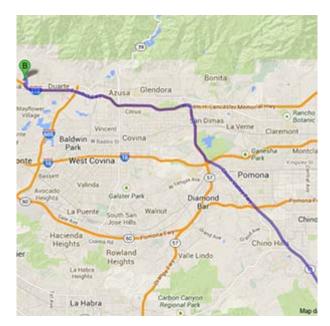

# DIRECTIONS FROM TRABUCO HILLS HIGH SCHOOL

Monrovia High School 845 West Colorado Boulevard Monrovia, California 91016 Distance: 56.7 miles Approximate Travel Time: 57 mins

#### Via The Toll Roads

- Take SR-241 Toll Road North towards Riverside
- The Tomato Springs Toll Plaza is \$3.25 and the Windy Ridge Toll Plaza is \$3.25
- Take SR-91 Freeway East towards Riverside
- Take SR-71 Freeway North
- Take SR-57 Freeway North
- Take I-210 Freeway West
- Exit Huntington Drive towards Arcadia
- Turn left on Huntington Drive
- Turn left on Monterey Avenue
- Turn left on Colorado Boulevard
- Monrovia High School will be on your right-hand side

## Without The Toll Roads

- Take I-5 Freeway North towards Santa Ana
- Take SR-57 Freeway North
- Take I-210 Freeway West
- Exit Huntington Drive towards Arcadia
- Turn left on Huntington Drive
- Turn left on Monterey Avenue
- Turn left on Colorado Boulevard
- Monrovia High School will be on your right-hand side