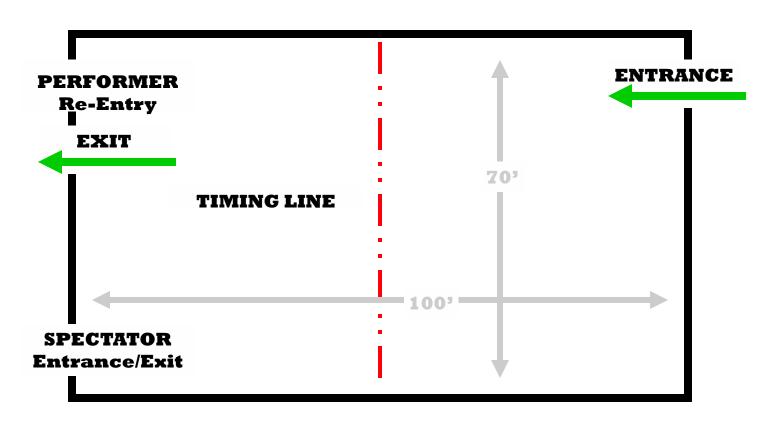

| _ |                       | Front       | Performer<br>Exit |   |
|---|-----------------------|-------------|-------------------|---|
|   |                       |             | ı                 |   |
|   |                       |             |                   |   |
|   |                       |             |                   |   |
|   |                       | Timing Line |                   |   |
|   |                       |             |                   |   |
|   | 1 1                   |             |                   |   |
| Г | Performer<br>Entrance |             |                   | 7 |