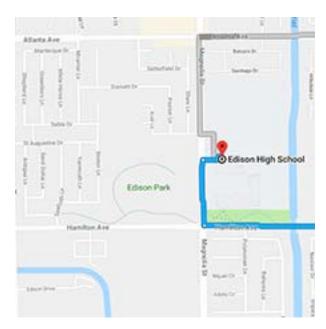

### Edison High School 21400 Magnolia Street Huntington Beach, California 92646

Distance: 29.3 miles Approximate Travel Time: 34 mins

- Take I-405 Freeway North
- Take SR-55 Freeway South
- Exit 22<sup>nd</sup> Street / Victoria Street (exit 3)
- Turn right onto Victoria Street
- Victoria Street turns into Hamilton Avenue
- Turn right on Magnolia Street
- Edison High School is on your right-hand side