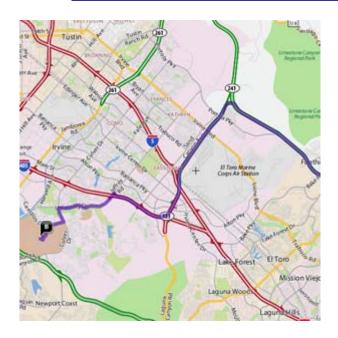

# Bren Events Center University of California, Irvine (UCI) Intersection of Mesa Road and West Peltason Drive Irvine, California 92617

Total Distance: 17.5 miles, Total Travel Time: 25 mins

- Take I-405 Freeway North
- Exit Culver Drive and turn left
- Turn right on University Drive
- Pass Campus Drive
- Turn left on Mesa Road
- Bren Events Center will be on your right-hand side