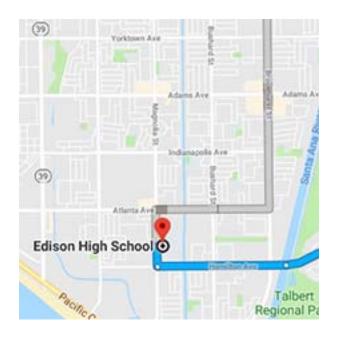

### Edison High School 21400 Magnolia Street Huntington Beach, California 92646

Distance: 29.3 miles Approximate Travel Time: 34 mins

- Take I-405 Freeway North
- Take SR-55 Freeway South
- Exit 22<sup>nd</sup> Street / Victoria Street (exit 3)
- Turn right onto Victoria Street
- Victoria Street turns into Hamilton Avenue
- Turn right on Magnolia Street
- Edison High School is on your right-hand side