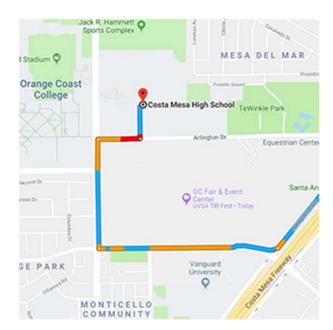

#### **DIRECTIONS FROM TRABUCO HILLS HIGH SCHOOL**

#### Costa Mesa High School 2650 Fairview Road Costa Mesa, California 92626

Total Distance: 20.5 miles, Total Travel Time: 26 mins

- Take I-405 Freeway North
- Take SR-55 Freeway South
- Take Exit 4 toward Del Mar Avenue / Fair Drive
- Turn right on Fair Drive
- Turn right on Fairview Drive
- Costa Mesa High School will be on your right-hand side