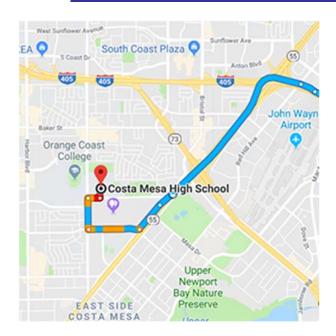

#### **DIRECTIONS FROM TRABUCO HILLS HIGH SCHOOL**

#### Costa Mesa High School 2650 Fairview Road Costa Mesa, California 92626

Total Distance: 20.5 miles, Total Travel Time: 26 mins

- Take I-405 Freeway North
- Take SR-55 Freeway South
- Take Exit 4 toward Del Mar Avenue / Fair Drive
- Turn right on Fair Drive
- Turn right on Fairview Drive
- Costa Mesa High School will be on your right-hand side