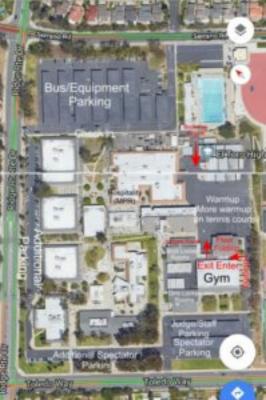

#### **DIRECTIONS FROM TRABUCO HILLS HIGH SCHOOL**

El Toro High School 25255 Toledo Way Lake Forest, California 92630

Distance: 4.4 miles Approximate Travel Time: 8 mins

- Take Mustang Run and turn right on Los Alisos Boulevard
- Turn right on Trabuco Road
- Turn left on El Toro Road
- Turn right on Toledo Way
- El Toro High School will be on your right-hand side

#### El Toro High School Winter Guard Show Rain Plan 03/23/2019

- 1. Indoor warm up gym is located in auxiliary gym. Warm up schedule posted at gym.
- 2. Entrance and exit for gym are the same as previously stated on map. The performers entrance will be covered with EZ ups.
- 3. Floor folding area will be moved to upper quad directly across from unit check which is noted on the map.
- 4. We will try to provide EZ ups next to staging / performers entrance for props and floor storage.
- 5. Every effort will made by El Toro Winter Guard to keep performers as dry as possible in the event of rain.