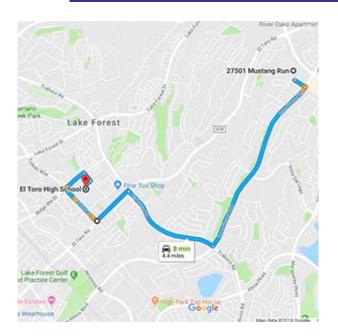

#### **DIRECTIONS FROM TRABUCO HILLS HIGH SCHOOL**

El Toro High School 25255 Toledo Way Lake Forest, California 92630

Distance: 4.4 miles Approximate Travel Time: 8 mins

- Take Mustang Run and turn right on Los Alisos Boulevard
- Turn right on Trabuco Road
- Turn left on El Toro Road
- Turn right on Toledo Way
- El Toro High School will be on your right-hand side