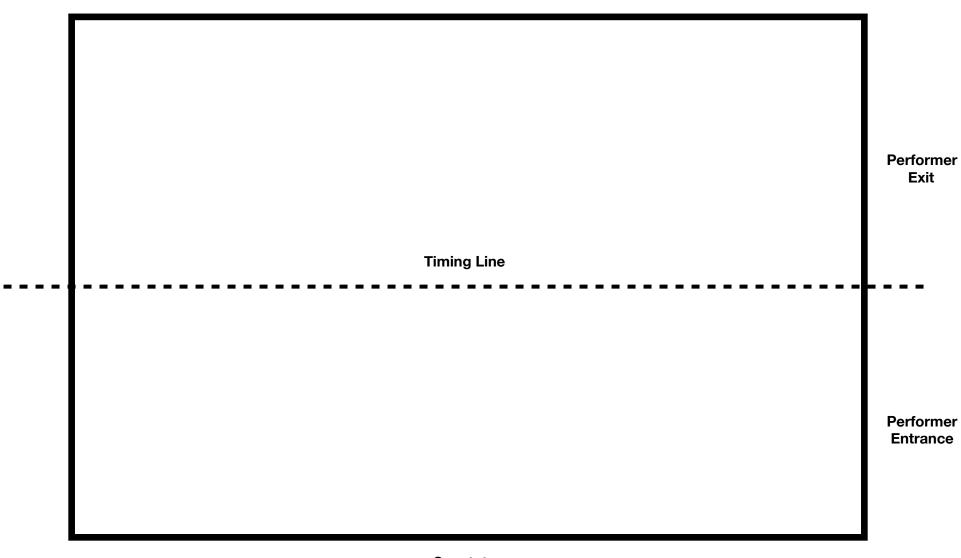

#### El Toro High School Winter Guard Show Rain Plan 03/23/2019

- 1. Indoor warm up gym is located in auxiliary gym. Warm up schedule posted at gym.
- 2. Entrance and exit for gym are the same as previously stated on map. The performers entrance will be covered with EZ ups.
- 3. Floor folding area will be moved to upper quad directly across from unit check which is noted on the map.
- 4. We will try to provide EZ ups next to staging / performers entrance for props and floor storage.
- 5. Every effort will made by El Toro Winter Guard to keep performers as dry as possible in the event of rain.