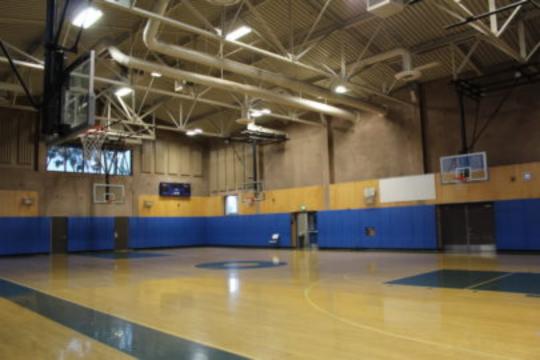

#### El Toro High School Winter Guard Show Rain Plan 03/23/2019

- 1. Indoor warm up gym is located in auxiliary gym. Warm up schedule posted at gym.
- 2. Entrance and exit for gym are the same as previously stated on map. The performers entrance will be covered with EZ ups.
- 3. Floor folding area will be moved to upper quad directly across from unit check which is noted on the map.
- 4. We will try to provide EZ ups next to staging / performers entrance for props and floor storage.
- 5. Every effort will made by El Toro Winter Guard to keep performers as dry as possible in the event of rain.