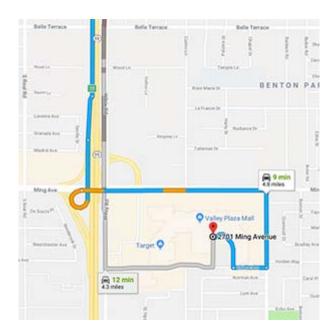

# Valley Plaza Mall 2701 Ming Avenue

#### Bakersfield, California 93304

Distance: 4.8 miles Approximate Travel Time: 9 mins

- Travel east on Marriott Drive
- Turn left on Camino del Rio Court
- Turn right on SR-58 East / Rosedale Highway
- Take SR-99 Freeway South
- Exit Ming Avenue (exit 23) and continue on Ming Avenue
- Valley Plaza Mall will be on your right-hand side