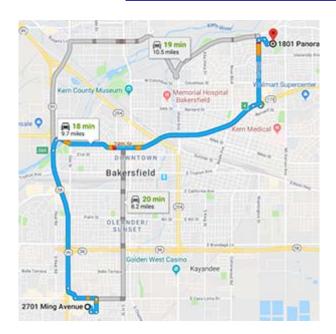

# **DIRECTIONS FROM VALLEY PLAZA MALL**

### Bakersfield College 1801 Panorama Drive

#### Bakersfield, California 93305

Distance: 9.7 miles Approximate Travel Time: 18 mins

- Travel west on Ming Avenue
- Take SR-99 Freeway North
- Take SR-58 Freeway West / Rosedale Highway (exit 26A)
- Take SR-178 East
- Exit Haley Street (exit 4) and turn right onto Haley Street
- Turn right on University Avenue
- Bakersfield College will be on left-hand side