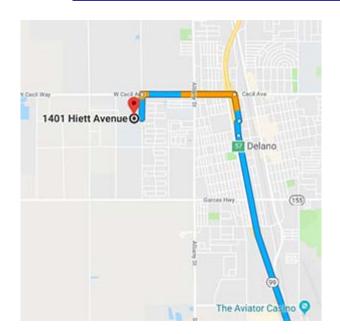

### Robert F. Kennedy High School 1401 Hiett Avenue Delano, California 93215

Distance: 192 miles Approximate Travel Time: 3 hours 26 mins

- Take I-5 Freeway North
- Drive...Drive... (for 124 miles)
- Take SR-99 Freeway North
- Exit Cecil Avenue (exit 57) and turn left onto Fremont Street
- Turn left on Cecil Avenue
- Turn left on Hiett Avenue
- Robert F. Kennedy will be on right-hand side