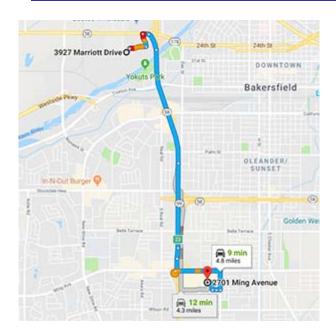

## **DIRECTIONS FROM HOLIDAY INN & SUITES BAKERSFIELD**

# Valley Plaza Mall 2701 Ming Avenue

#### Bakersfield, California 93304

Distance: 4.8 miles Approximate Travel Time: 9 mins

- Travel east on Marriott Drive
- Turn left on Camino del Rio Court
- Turn right on SR-58 East / Rosedale Highway
- Take SR-99 Freeway South
- Exit Ming Avenue (exit 23) and continue on Ming Avenue
- Valley Plaza Mall will be on your right-hand side