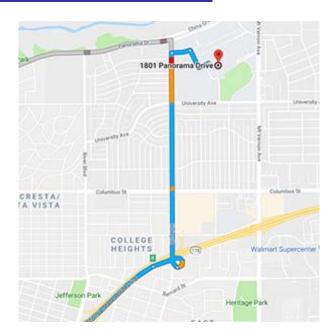

### Bakersfield College 1801 Panorama Drive

#### Bakersfield, California 93305

Distance: 9.7 miles Approximate Travel Time: 18 mins

- Travel west on Ming Avenue
- Take SR-99 Freeway North
- Take SR-58 Freeway West / Rosedale Highway (exit 26A)
- Take SR-178 East
- Exit Haley Street (exit 4) and turn right onto Haley Street
- Turn right on University Avenue
- Bakersfield College will be on left-hand side