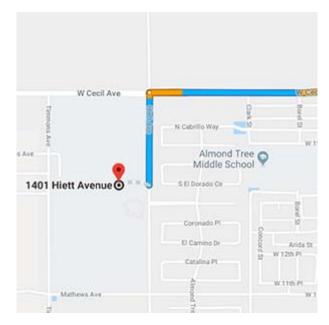

### Robert F. Kennedy High School 1401 Hiett Avenue Delano, California 93215

Distance: 192 miles Approximate Travel Time: 3 hours 26 mins

- Take I-5 Freeway North
- Drive...Drive... (for 124 miles)
- Take SR-99 Freeway North
- Exit Cecil Avenue (exit 57) and turn left onto Fremont Street
- Turn left on Cecil Avenue
- Turn left on Hiett Avenue
- Robert F. Kennedy will be on right-hand side