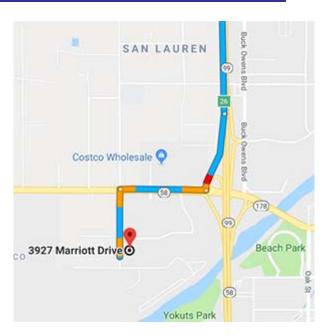

## Holiday Inn & Suites Bakersfield 3927 Marriott Drive

Bakersfield, California 93308

Distance: 32.3 miles Approximate Travel Time: 32 mins

- Travel south on Hiett Avenue
- Turn left on 11<sup>th</sup> Street
- Turn right on Ellington Street
- Take SR-99 Freeway South
- Take SR-58 West / Rosedale Highway (exit 26) and turn right
- Turn left on Gibson Street
- Holiday Inn & Suites Bakersfield will be on left-hand side