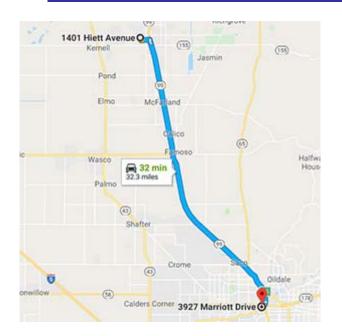

## Holiday Inn & Suites Bakersfield 3927 Marriott Drive

Bakersfield, California 93308

Distance: 32.3 miles Approximate Travel Time: 32 mins

- Travel south on Hiett Avenue
- Turn left on 11<sup>th</sup> Street
- Turn right on Ellington Street
- Take SR-99 Freeway South
- Take SR-58 West / Rosedale Highway (exit 26) and turn right
- Turn left on Gibson Street
- Holiday Inn & Suites Bakersfield will be on left-hand side