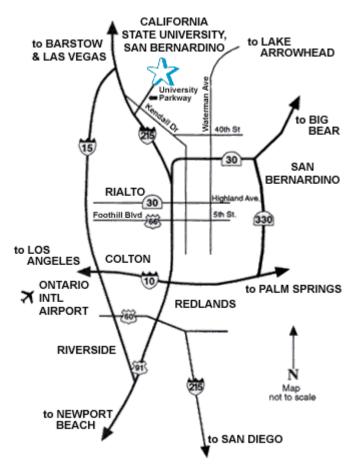

# DIRECTIONS FROM TRABUCO HILLS HIGH SCHOOL

California State University, San Bernardino (CSUSB) 5500 University Parkway San Bernardino, CA 92407-2318

# Via The Toll Roads

- Take SR-241 Toll Road North towards Riverside
- The Tomato Springs Toll Plaza is \$3.96 and the Windy Ridge Toll Plaza is \$4.15
- Take SR-91 Freeway East towards Riverside
- Pass the I-15 Freeway and the I-10 Freeway
- Take I-215 Freeway North
- Exit University Parkway and turn right
- Turn right on Northpark Boulevard

### Without The Toll Roads

- Take I-5 Freeway North towards Santa Ana
- Take SR-55 Freeway North
- Take SR-91 Freeway East towards Riverside
- Pass the I-15 Freeway and the I-10 Freeway
- Take I-215 Freeway North
- Exit University Parkway and turn right
- Turn right on Northpark Boulevard