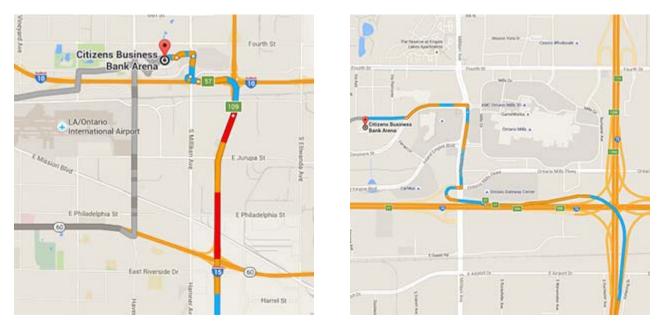

### Citizens Business Bank Arena 4000 East Ontario Center Parkway Ontario, California 91764

Distance: 43.8 miles Approximate Travel Time: 47 mins

### Via The Toll Roads

- Take SR-241 Toll Road North towards Riverside
- The Tomato Springs Toll Plaza is \$3.96 and the Windy Ridge Toll Plaza is \$4.15
- Take SR-91 Freeway East towards Riverside
- Take I-15 Freeway North
- Take I-10 Freeway West
- Exit Milliken Avenue (exit 57) and turn left
- Turn left on Concours Street
- Turn right on Ontario Center Parkway
- Citizens Business Bank Arena will be on your left-hand side

### Without The Toll Roads

- Take I-5 Freeway North towards Santa Ana
- Take SR-57 Freeway North
- Take I-10 Freeway East
- Exit Haven Avenue (exit 56) and turn left
- Turn right on Concours Street
- Turn left on Ontario Center Parkway
- Citizens Business Bank Arena will be on your right-hand side