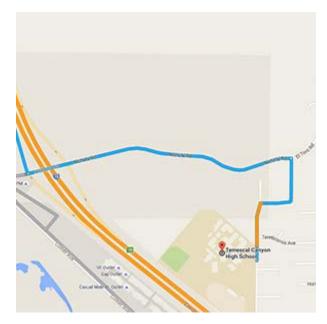

## Temescal Canyon High School 28755 El Toro Road Lake Elsinore, CA 92532

Distance: 47.4 miles Approximate Travel Time: 49 mins

## Via The Toll Roads

- Take SR-241 Toll Road North towards Riverside
- The Tomato Springs Toll Plaza is \$3.25 and the Windy Ridge Toll Plaza is \$3.25
- Take SR-91 Freeway East towards Riverside
- Take I-15 Freeway South
- Exit Nichols Road (exit 78) and turn left
- Turn right on El Toro Road
- Temescal Canyon High School will be on your right-hand side

## Without The Toll Roads

- Take I-5 Freeway North towards Santa Ana
- Take SR-55 Freeway North
- Take SR-91 Freeway East towards Riverside
- Take I-15 Freeway South
- Exit Nichols Road (exit 78) and turn left
- Turn right on El Toro Road
- Temescal Canyon High School will be on your right-hand side