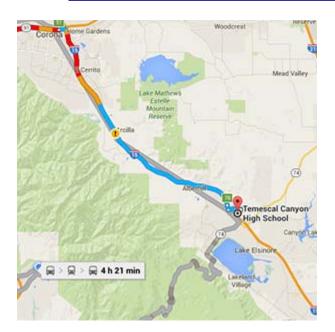

## Temescal Canyon High School 28755 El Toro Road Lake Elsinore, CA 92532

Distance: 47.4 miles Approximate Travel Time: 49 mins

## Via The Toll Roads

- Take SR-241 Toll Road North towards Riverside
- The Tomato Springs Toll Plaza is \$3.25 and the Windy Ridge Toll Plaza is \$3.25
- Take SR-91 Freeway East towards Riverside
- Take I-15 Freeway South
- Exit Nichols Road (exit 78) and turn left
- Turn right on El Toro Road
- Temescal Canyon High School will be on your right-hand side

## Without The Toll Roads

- Take I-5 Freeway North towards Santa Ana
- Take SR-55 Freeway North
- Take SR-91 Freeway East towards Riverside
- Take I-15 Freeway South
- Exit Nichols Road (exit 78) and turn left
- Turn right on El Toro Road
- Temescal Canyon High School will be on your right-hand side