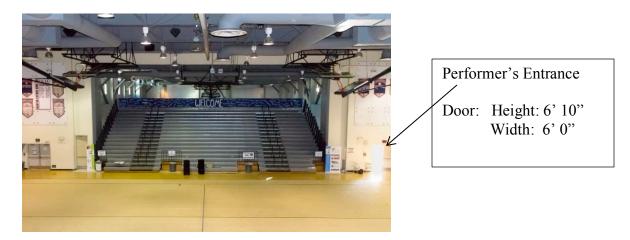

## MARTIN LUTHER KING HIGH SCHOOL

Gym – Home (Spectator) side

Visitor (Performer) side

Inside view from spectator's side.

Staging area

Performer's Exit Door Outside View Door: Height: 6' 10" Width: 6' 0"

Performers Exit Door