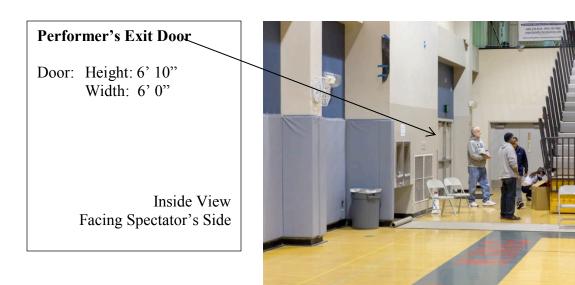

## MARTIN LUTHER KING HIGH SCHOOL

Gym – Home (Spectator) side

Visitor (Performer) side

Inside view from spectator's side.

Staging area

Performer's Exit Door Outside View Door: Height: 6' 10" Width: 6' 0"

Performers Exit Door