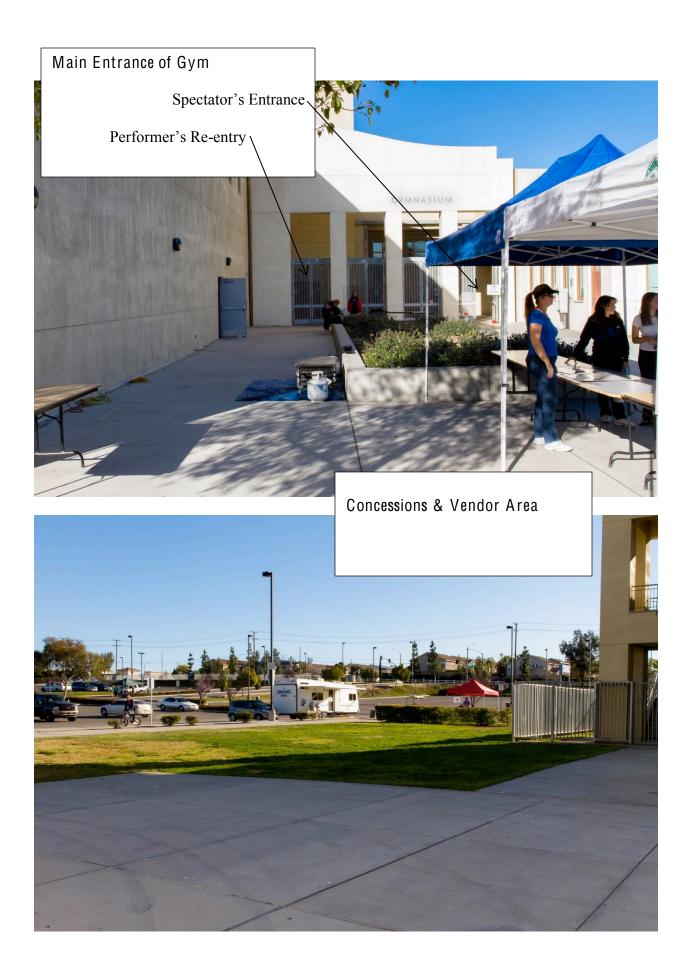

| Performer Re-Entry      | Back Bleachers  | Performer Entrance |
|-------------------------|-----------------|--------------------|
|                         |                 |                    |
|                         |                 |                    |
|                         |                 |                    |
|                         |                 |                    |
|                         |                 |                    |
|                         |                 |                    |
|                         |                 |                    |
|                         |                 |                    |
|                         |                 |                    |
|                         |                 |                    |
|                         |                 |                    |
|                         |                 |                    |
| Spectator Entrance/Exit | Front Bleachers | Performer Exit     |