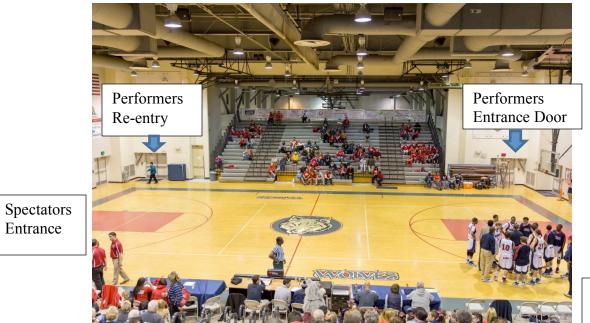

| Performer Re-Entry      | Back Bleachers  | Performer Entrance |
|-------------------------|-----------------|--------------------|
|                         |                 |                    |
|                         |                 |                    |
|                         |                 |                    |
|                         |                 |                    |
|                         |                 |                    |
|                         |                 |                    |
|                         |                 |                    |
|                         |                 |                    |
|                         |                 |                    |
|                         |                 |                    |
|                         |                 |                    |
|                         |                 |                    |
| Spectator Entrance/Exit | Front Bleachers | Performer Exit     |

## MARTIN LUTHER KING HIGH SCHOOL

Gym – Home (Spectator) side

Visitor (Performer) side

Inside view from spectator's side.

Staging area

Performer's Exit Door Outside View Door: Height: 6' 10" Width: 6' 0"

Performers Exit Door