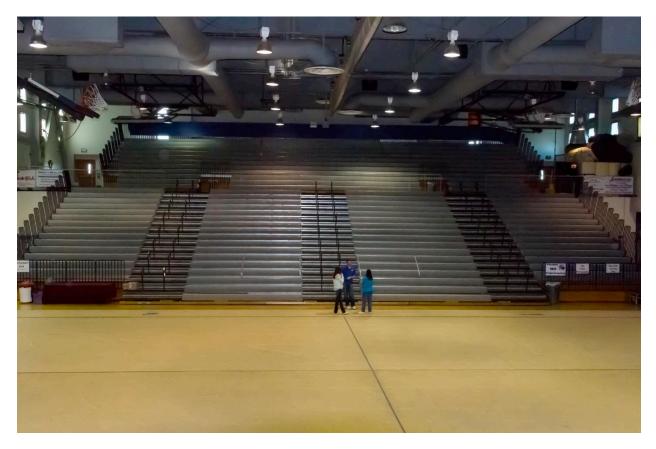

## MARTIN LUTHER KING HIGH SCHOOL

Gym – Home (Spectator) side

Visitor (Performer) side

Inside view from spectator's side.

Staging area

Performer's Exit Door Outside View Door: Height: 6' 10" Width: 6' 0"

Performers Exit Door