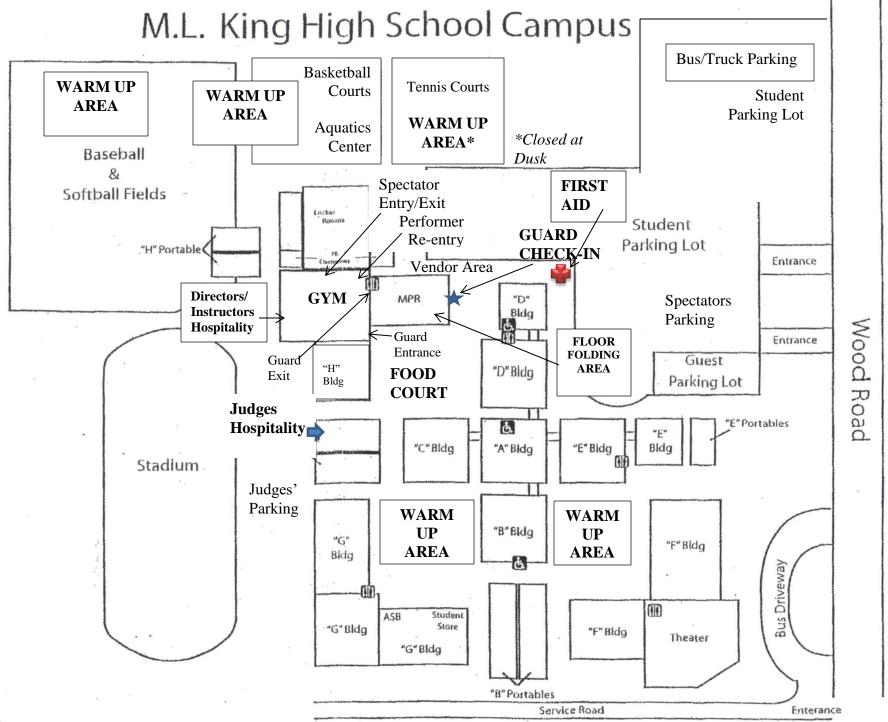

|                 |                    |
|                         |                 |                    |
|                         |                 |                    |
|                         |                 |                    |
|                         |                 |                    |
|                         |                 |                    |
|                         |                 |                    |
|                         |                 |                    |
|                         |                 |                    |
|                         |                 |                    |
|                         |                 |                    |
| Spectator Entrance/Exit | Front Bleachers | Performer Exit     |



## MARTIN LUTHER KING HIGH SCHOOL



Gym – Home (Spectator) side



Visitor (Performer) side



Inside view from spectator's side.



Staging area





Performer's Exit Door Outside View Door: Height: 6' 10" Width: 6' 0"







Performers Exit Door

View from top section of Spectators side



Floor Folding Area

## MARTIN LUTHER KING HIGH SCHOOL



Gym – Home (Spectator) side



Visitor (Performer) side



Inside view from spectator's side.



Staging area





Performer's Exit Door Outside View Door: Height: 6' 10" Width: 6' 0"







Performers Exit Door

View from top section of Spectators side



Floor Folding Area