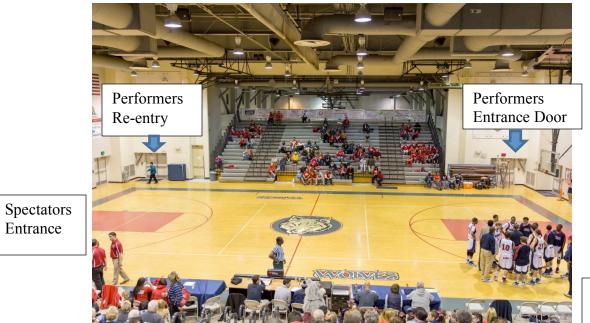

## MARTIN LUTHER KING HIGH SCHOOL

Gym – Home (Spectator) side

Visitor (Performer) side

Inside view from spectator's side.

Staging area

Performer's Exit Door Outside View Door: Height: 6' 10" Width: 6' 0"

Performers Exit Door