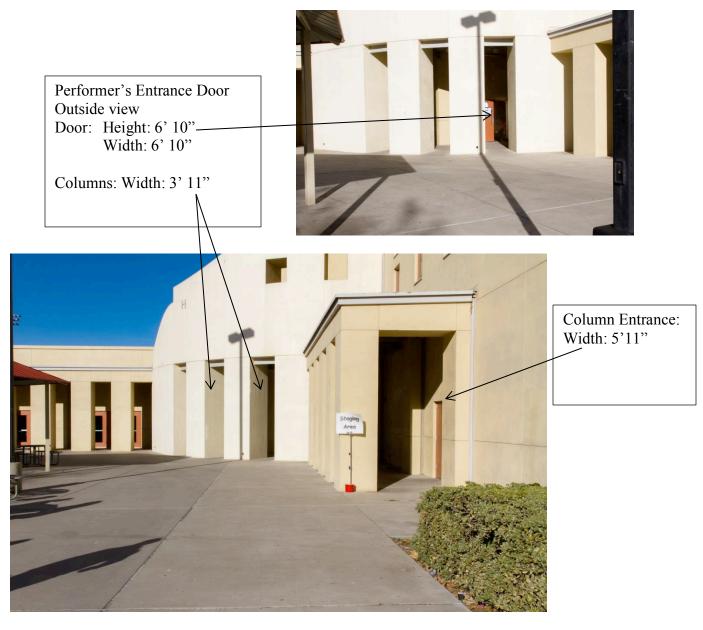

## MARTIN LUTHER KING HIGH SCHOOL

Gym – Home (Spectator) side

Visitor (Performer) side

Inside view from spectator's side.

Staging area

Performer's Exit Door Outside View Door: Height: 6' 10" Width: 6' 0"

Performers Exit Door