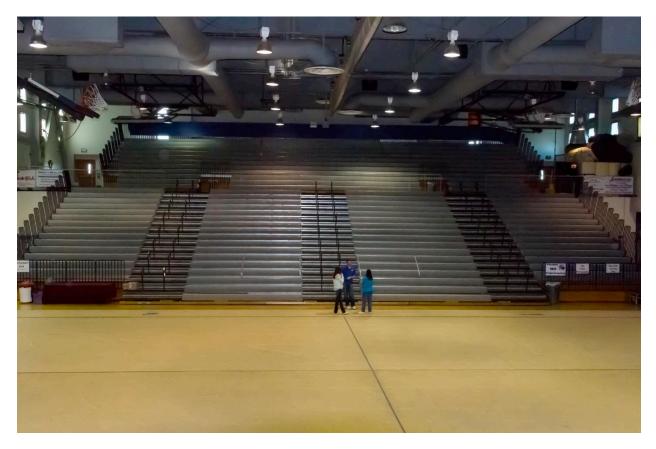

|                 |                    |
|                         |                 |                    |
|                         |                 |                    |
|                         |                 |                    |
|                         |                 |                    |
|                         |                 |                    |
| Spectator Entrance/Exit | Front Bleachers | Performer Exit     |



## MARTIN LUTHER KING HIGH SCHOOL



Gym – Home (Spectator) side



Visitor (Performer) side



Inside view from spectator's side.



Staging area





Performer's Exit Door Outside View Door: Height: 6' 10" Width: 6' 0"







Performers Exit Door

View from top section of Spectators side



Floor Folding Area

## MARTIN LUTHER KING HIGH SCHOOL



Gym – Home (Spectator) side



Visitor (Performer) side



Inside view from spectator's side.



Staging area





Performer's Exit Door Outside View Door: Height: 6' 10" Width: 6' 0"







Performers Exit Door

View from top section of Spectators side



Floor Folding Area