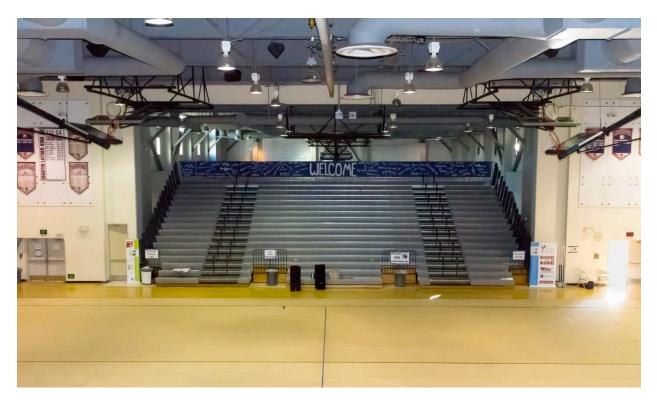

## MARTIN LUTHER KING HIGH SCHOOL

Gym – Home (Spectator) side

Visitor (Performer) side

Inside view from spectator's side.

Staging area

Performer's Exit Door Outside View Door: Height: 6' 10" Width: 6' 0"

Performers Exit Door