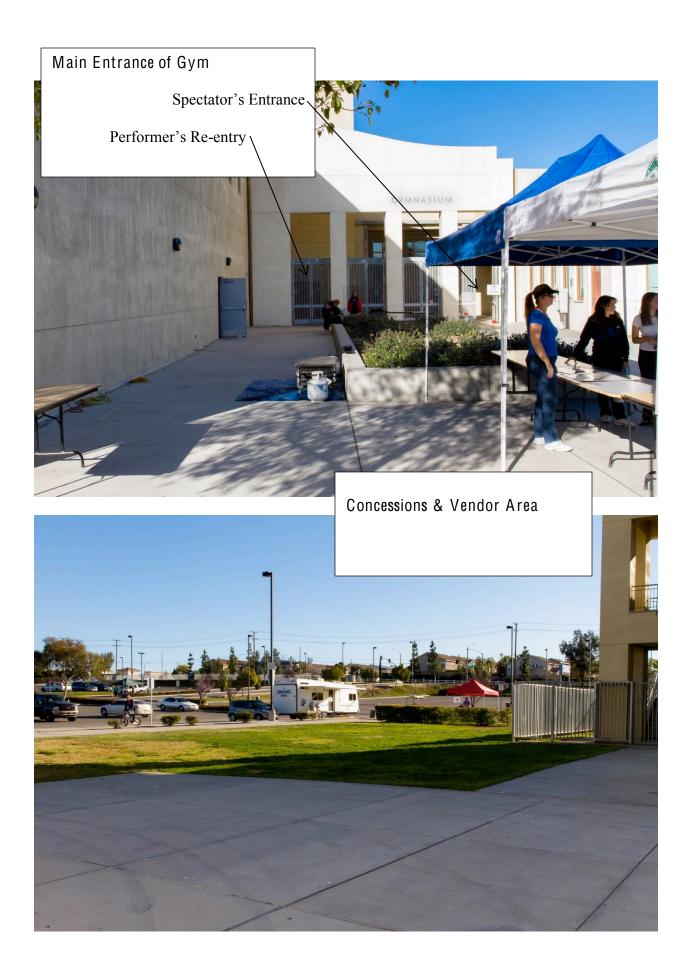

## MARTIN LUTHER KING HIGH SCHOOL

Gym – Home (Spectator) side

Visitor (Performer) side

Inside view from spectator's side.

Staging area

Performer's Exit Door Outside View Door: Height: 6' 10" Width: 6' 0"

Performers Exit Door