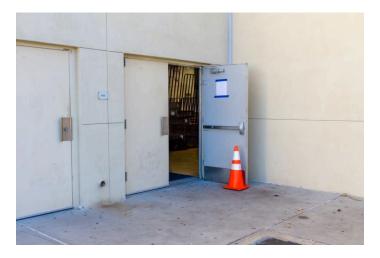

## MARTIN LUTHER KING HIGH SCHOOL

Gym – Home (Spectator) side

Visitor (Performer) side

Inside view from spectator's side.

Staging area

Performer's Exit Door Outside View Door: Height: 6' 10" Width: 6' 0"

Performers Exit Door