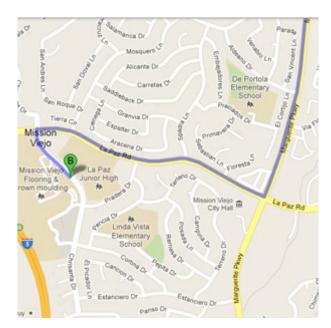

## **DIRECTIONS FROM TRABUCO HILLS HIGH SCHOOL**

Mission Viejo High School 25025 Chrisanta Drive Mission Viejo, California 92691-5326 Distance: 5.6 miles Approximate Travel Time: 14 mins

- Take Mustang Run and turn right on Marguerite Parkway
- Turn right on La Paz Road
- Turn left on Chrisanta Drive
- Mission Viejo High School will be on your right-hand side