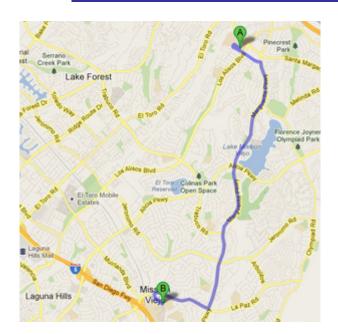

## **DIRECTIONS FROM TRABUCO HILLS HIGH SCHOOL**

Mission Viejo High School 25025 Chrisanta Drive Mission Viejo, California 92691-5326 Distance: 5.6 miles Approximate Travel Time: 14 mins

- Take Mustang Run and turn right on Marguerite Parkway
- Turn right on La Paz Road
- Turn left on Chrisanta Drive
- Mission Viejo High School will be on your right-hand side