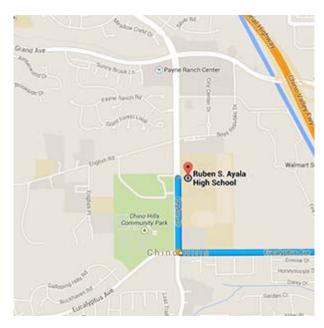

### DIRECTIONS FROM TRABUCO HILLS HIGH SCHOOL

## Ruben S. Ayala High School 14255 Peyton Drive Chino Hills, California 91709

Total Distance: 34 miles, Total Travel Time: 35 mins

#### Via The Toll Roads

- Take SR-241 Toll Road North towards Riverside
- The Tomato Springs Toll Plaza is \$4.04 and the Windy Ridge Toll Plaza is \$4.23
- Take SR-91 Freeway East towards Riverside
- Take the SR-71 Freeway North
- Exit Chino Hills Parkway and turn left onto Chino Hills Parkway
- Turn right on Pipeline Avenue
- Continue onto Eucalyptus Avenue
- Turn right on Peyton Drive
- Ruben S. Ayala High School will be on your right-hand side

#### Without The Toll Roads

- Take I-5 Freeway North towards Santa Ana
- Take SR-55 Freeway North
- Take SR-91 Freeway East towards Riverside
- Take the SR-71 Freeway North
- Exit Chino Hills Parkway and turn left onto Chino Hills Parkway
- Turn right on Pipeline Avenue
- Continue onto Eucalyptus Avenue
- Turn right on Peyton Drive
- Ruben S. Ayala High School will be on your right-hand side