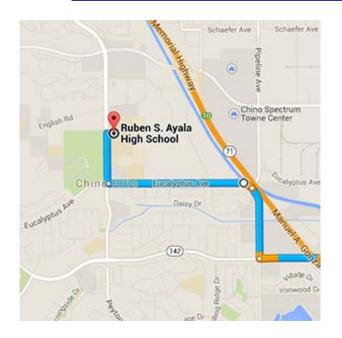

### DIRECTIONS FROM TRABUCO HILLS HIGH SCHOOL

## Ruben S. Ayala High School 14255 Peyton Drive Chino Hills, California 91709

Total Distance: 34 miles, Total Travel Time: 35 mins

#### Via The Toll Roads

- Take SR-241 Toll Road North towards Riverside
- The Tomato Springs Toll Plaza is \$4.04 and the Windy Ridge Toll Plaza is \$4.23
- Take SR-91 Freeway East towards Riverside
- Take the SR-71 Freeway North
- Exit Chino Hills Parkway and turn left onto Chino Hills Parkway
- Turn right on Pipeline Avenue
- Continue onto Eucalyptus Avenue
- Turn right on Peyton Drive
- Ruben S. Ayala High School will be on your right-hand side

#### Without The Toll Roads

- Take I-5 Freeway North towards Santa Ana
- Take SR-55 Freeway North
- Take SR-91 Freeway East towards Riverside
- Take the SR-71 Freeway North
- Exit Chino Hills Parkway and turn left onto Chino Hills Parkway
- Turn right on Pipeline Avenue
- Continue onto Eucalyptus Avenue
- Turn right on Peyton Drive
- Ruben S. Ayala High School will be on your right-hand side