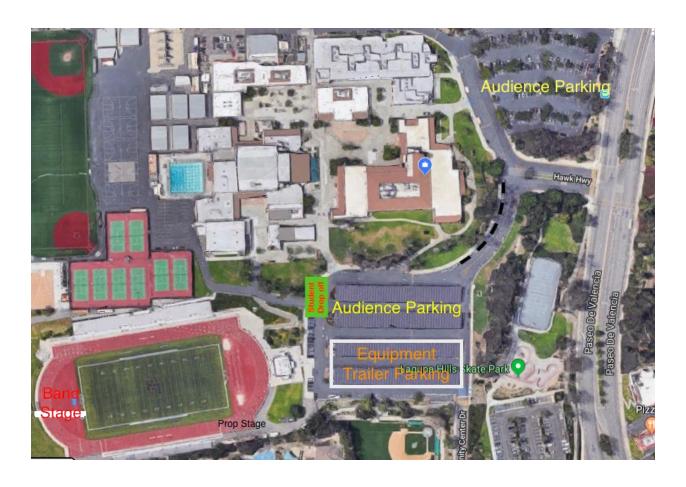

### 2019 Band Fest Timeline

5:00p Call time to the Stadium (please arrive well before 5pm)

5:05p All students report to stadium for a rehearsal of finale

5:35p Middle school students report to their respected pairing of HS and go over pep tunes.

5:50p We all go over the pep tunes as a whole

THHS and MVHS to stands. (see seating map) LHHS to Band Prestage

6:10 LHHS and Middle school students run through SSB for start of the event.

6:30 Welcome by LHHS Principal. Immediately following "welcome" LHHS and 8<sup>th</sup> graders perform National Anthem.

Middle Schools go back to stands and Side 2 groups (THHS, MV, RSM, LP) to play pep tunes until 6:40. Then other schools will follow.

## 6:40 LHHS Field Show

After LHHS finishes, they will head to stands. ETHS will take field. Side 2 bands (THHS, MV, RSM, LP) will play pep tunes until ET is ready. ET will exit stands to go to PreStage after pep tune.

## 6:55 ETHS Field Show

After ETHS finishes, ET will head into stands.

Side 1(LHHS, ET, LA, Serrano) will play pep tunes until MV is ready.

MVHS will exit stands to go to PreStage

## 7:10 MVHS Field Show

After MVHS finishes, MV will head back to stands. (LHHS, ET, LA, Serrano) will play pep tunes until MVHS is ready. THHS go to prestage.

## 7:25 THHS Field Show

7:40 Immediately following THHS show, all performers exit to field and set up for Finale. *HS exit first, then 8<sup>th</sup> graders.* 

7:50 Finale (Main Street America)

After Finale, 8<sup>th</sup> graders will be released first to exit.