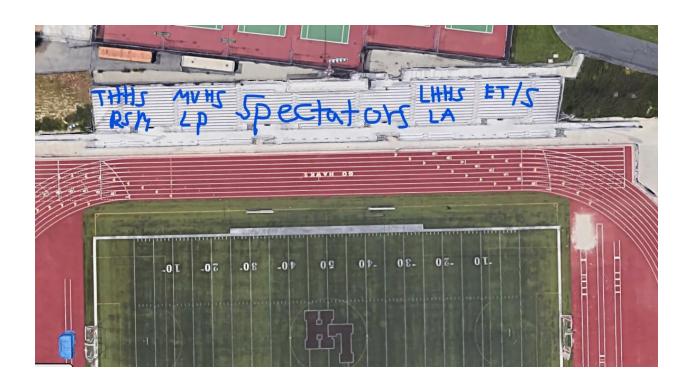

5:50p We all go over the pep tunes as a whole

THHS and MVHS to stands. (see seating map) LHHS to Band Prestage

6:10 LHHS and Middle school students run through SSB for start of the event.

6:30 Welcome by LHHS Principal. Immediately following "welcome" LHHS and 8<sup>th</sup> graders perform National Anthem.

Middle Schools go back to stands and Side 2 groups (THHS, MV, RSM, LP) to play pep tunes until 6:40. Then other schools will follow.