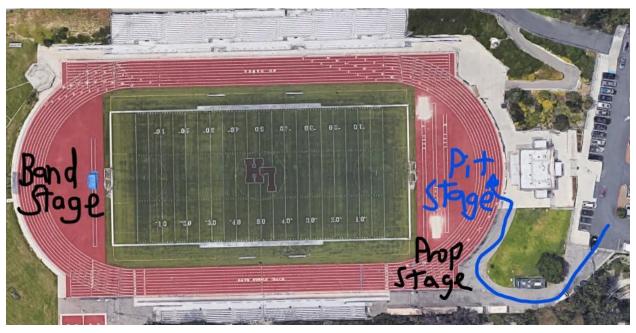

### 2019 Band Fest Timeline

5:00p Call time to the Stadium (please arrive well before 5pm)

5:05p All students report to stadium for a rehearsal of finale

5:35p Middle school students report to their respected pairing of HS and go over pep tunes.

5:50p We all go over the pep tunes as a whole

THHS and MVHS to stands. (see seating map) LHHS to Band Prestage

6:10 LHHS and Middle school students run through SSB for start of the event.

6:30 Welcome by LHHS Principal. Immediately following "welcome" LHHS and 8<sup>th</sup> graders perform National Anthem.

Middle Schools go back to stands and Side 2 groups (THHS, MV, RSM, LP) to play pep tunes until 6:40. Then other schools will follow.

## 6:40 LHHS Field Show

After LHHS finishes, they will head to stands. ETHS will take field. Side 2 bands (THHS, MV, RSM, LP) will play pep tunes until ET is ready. ET will exit stands to go to PreStage after pep tune.

## 6:55 ETHS Field Show

After ETHS finishes, ET will head into stands.

Side 1(LHHS, ET, LA, Serrano) will play pep tunes until MV is ready.

MVHS will exit stands to go to PreStage

## 7:10 MVHS Field Show

After MVHS finishes, MV will head back to stands. (LHHS, ET, LA, Serrano) will play pep tunes until MVHS is ready. THHS go to prestage.

## 7:25 THHS Field Show

7:40 Immediately following THHS show, all performers exit to field and set up for Finale. *HS exit first, then 8<sup>th</sup> graders.* 

7:50 Finale (Main Street America)

After Finale, 8<sup>th</sup> graders will be released first to exit.