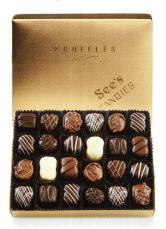

#### Milk Chocolates

Pure milk chocolate goodness. Delivered in seasonal wrap.

1 lb \$21.00 #50326

Truffles

Wonderfully decadent and rich.

1 lb \$23.90 #902