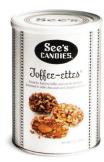

#### Toffee-ettes®

Crunchy toffee, milk chocolate and almonds.

1 lb \$21.00 #316