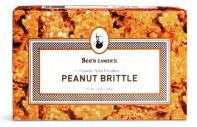

## See's CANDIES.

### 2019 Winter Fundraising



#### Assorted Chocolates

Milk and dark decadence. Delivered in seasonal wrap.

> 1 lb \$21.00 #50318 2 lb \$42.00 #50319



#### Nuts & Chews

Yummy, crunchy and chewy. Delivered in seasonal wrap.

1 lb \$21.00 #50334 2 lb \$42.00 #50335



#### Assorted Lollypops

Vanilla, Butterscotch, Café Latté and Chocolate. Approximately 30 lollypops.

1 lb 5 oz \$20.00 #296



Santa's List Box

The ultimate stocking stuffer. 4 oz \$7.50 #9668



#### Milk Chocolates

Pure milk chocolate goodness. Delivered in seasonal wrap.

1 lb \$21.00 #50326



Truffles

Wonderfully decadent and rich.

1 lb \$23.90 #902



#### Peanut Brittle

Buttery, crunchy and irresistible.

1 lb 8 oz \$20.80 #355



### Mini Snowflake

Assortment

An irresistible treat. 4 oz \$7.50 #9673



#### Dark Chocolates

A taste of cacao in every bite. Delivered in seasonal wrap.

1 lb \$21.00 #50330



#### Assorted Peppermints

Creamy mint treats in milk and dark chocolate.

8 oz \$10.50 #358



#### Assorted Molasses Chips

Crispy wafers covered in milk and dark chocolate.

8 oz \$10.50 #360



#### Toffee-ettes®

Crunchy toffee, milk chocolate and almonds.

1 lb \$21.00 #316



#### Gift Certificate

For use at any See's Candies shop.

1 lb \$21.00 #767 (redeemable continental U.S.)

1 lb \$22.90 #769 (redeemable Hawaii)

## See's CANDIES.

# 2019 Winter Fundraising

Pre-Sell Form

| Castomer Namer Prone 8 1. 2. 3. 4. 5. 6