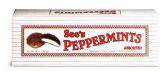

#### Assorted Peppermints

Creamy mint treats in milk and dark chocolate.

8 oz \$10.50 #358