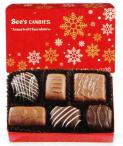

## See's CANDIES.

### 2019 Winter Fundraising



#### Assorted Chocolates

Milk and dark decadence. Delivered in seasonal wrap.

> 1 lb \$21.00 #50318 2 lb \$42.00 #50319



#### Nuts & Chews

Yummy, crunchy and chewy. Delivered in seasonal wrap.

1 lb \$21.00 #50334 2 lb \$42.00 #50335



#### Assorted Lollypops

Vanilla, Butterscotch, Café Latté and Chocolate. Approximately 30 lollypops.

1 lb 5 oz \$20.00 #296



Santa's List Box

The ultimate stocking stuffer. 4 oz \$7.50 #9668



#### Milk Chocolates

Pure milk chocolate goodness. Delivered in seasonal wrap.

1 lb \$21.00 #50326



Truffles

Wonderfully decadent and rich.

1 lb \$23.90 #902



#### Peanut Brittle

Buttery, crunchy and irresistible.

1 lb 8 oz \$20.80 #355



### Mini Snowflake

Assortment

An irresistible treat. 4 oz \$7.50 #9673



#### Dark Chocolates

A taste of cacao in every bite. Delivered in seasonal wrap.

1 lb \$21.00 #50330



#### Assorted Peppermints

Creamy mint treats in milk and dark chocolate.

8 oz \$10.50 #358



#### Assorted Molasses Chips

Crispy wafers covered in milk and dark chocolate.

8 oz \$10.50 #360



#### Toffee-ettes®

Crunchy toffee, milk chocolate and almonds.

1 lb \$21.00 #316



#### Gift Certificate

For use at any See's Candies shop.

1 lb \$21.00 #767 (redeemable continental U.S.)

1 lb \$22.90 #769 (redeemable Hawaii)

## See's CANDIES.

# 2019 Winter Fundraising

Pre-Sell Form

| Castomer Namer Prone 8 1. 2. 3. 4. 5. 6. 7. 8. 9. 10. 11. 12. 13. 14. 15.  Total Quantity of Each Item   Suggested Solling