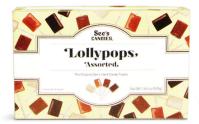

#### Assorted Lollypops

Vanilla, Butterscotch, Café Latté and Chocolate. Approximately 30 lollypops.

1 lb 5 oz \$20.00 #296

Santa's List Box

The ultimate stocking stuffer. 4 oz \$7.50 #9668