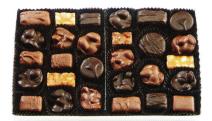

#### Nuts & Chews

Yummy, crunchy and chewy. Delivered in seasonal wrap.

1 lb \$21.00 #50334 2 lb \$42.00 #50335