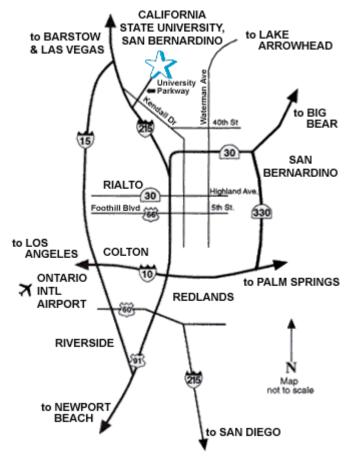

# **DIRECTIONS FROM TRABUCO HILLS HIGH SCHOOL**

California State University, San Bernardino (CSUSB) 5500 University Parkway San Bernardino, CA 92407-2318

## Via The Toll Roads

- Take SR-241 Toll Road North towards Riverside
- The Tomato Springs Toll Plaza is \$4.04 and the Windy Ridge Toll Plaza is \$4.23
- Take SR-91 Freeway East towards Riverside
- Pass the I-15 Freeway and the I-10 Freeway
- Take I-215 Freeway North
- Exit University Parkway and turn right
- Turn right on Northpark Boulevard

### Without The Toll Roads

- Take I-5 Freeway North towards Santa Ana
- Take SR-55 Freeway North
- Take SR-91 Freeway East towards Riverside
- Pass the I-15 Freeway and the I-10 Freeway
- Take I-215 Freeway North
- Exit University Parkway and turn right
- Turn right on Northpark Boulevard