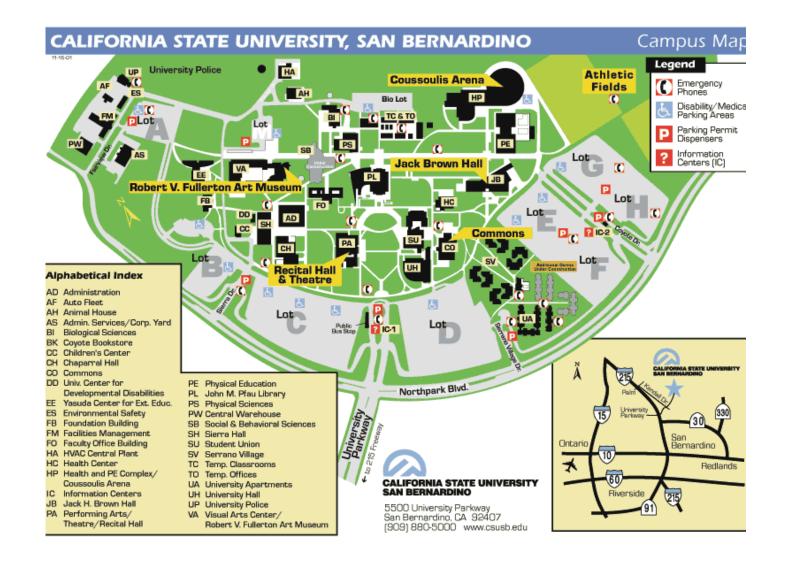

# **DIRECTIONS FROM TRABUCO HILLS HIGH SCHOOL**

California State University, San Bernardino (CSUSB) 5500 University Parkway San Bernardino, CA 92407-2318