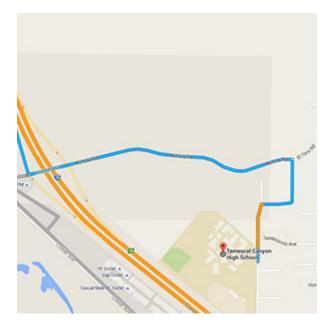

## Temescal Canyon High School 28755 El Toro Road Lake Elsinore, CA 92532

Distance: 47.4 miles Approximate Travel Time: 49 mins

## Via The Toll Roads

- Take SR-241 Toll Road North towards Riverside
- The Tomato Springs Toll Plaza is \$4.04 and the Windy Ridge Toll Plaza is \$4.23
- Take SR-91 Freeway East towards Riverside
- Take I-15 Freeway South
- Exit Nichols Road (exit 78) and turn left
- Turn right on El Toro Road
- Temescal Canyon High School will be on your right-hand side

## Without The Toll Roads

- Take I-5 Freeway North towards Santa Ana
- Take SR-55 Freeway North
- Take SR-91 Freeway East towards Riverside
- Take I-15 Freeway South
- Exit Nichols Road (exit 78) and turn left
- Turn right on El Toro Road
- Temescal Canyon High School will be on your right-hand side