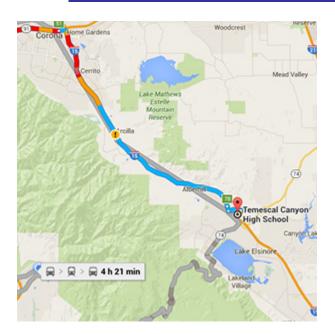

## Temescal Canyon High School 28755 El Toro Road Lake Elsinore, CA 92532

Distance: 47.4 miles Approximate Travel Time: 49 mins

## Via The Toll Roads

- Take SR-241 Toll Road North towards Riverside
- The Tomato Springs Toll Plaza is \$4.04 and the Windy Ridge Toll Plaza is \$4.23
- Take SR-91 Freeway East towards Riverside
- Take I-15 Freeway South
- Exit Nichols Road (exit 78) and turn left
- Turn right on El Toro Road
- Temescal Canyon High School will be on your right-hand side

## Without The Toll Roads

- Take I-5 Freeway North towards Santa Ana
- Take SR-55 Freeway North
- Take SR-91 Freeway East towards Riverside
- Take I-15 Freeway South
- Exit Nichols Road (exit 78) and turn left
- Turn right on El Toro Road
- Temescal Canyon High School will be on your right-hand side