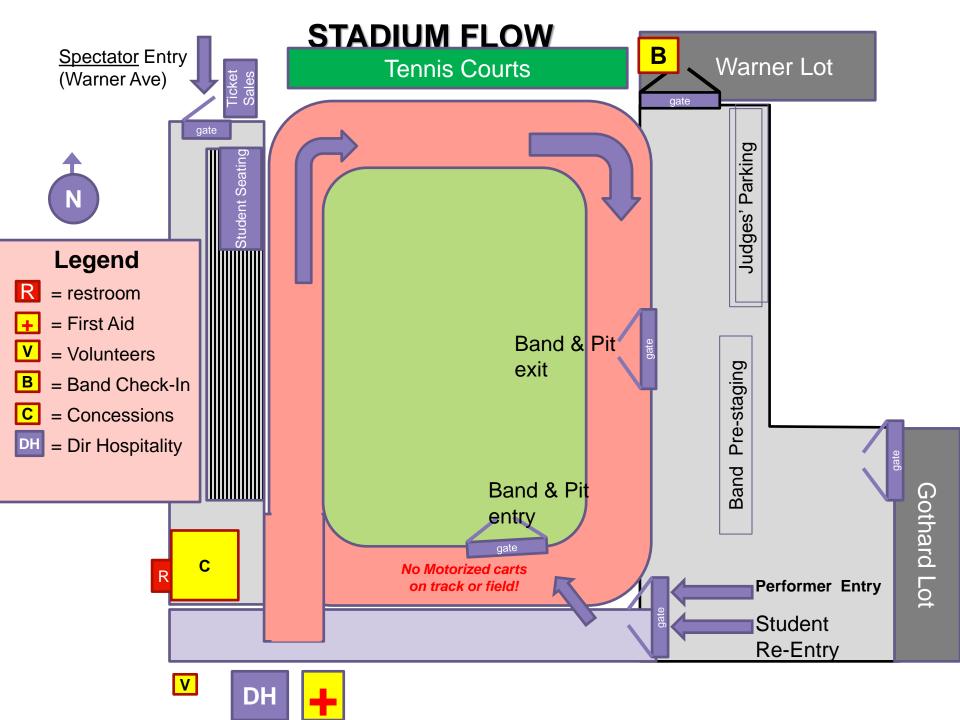

#### **GROUP ARRIVAL and CHECK-IN**

Please plan to arrive 2 hours prior to performance time. Upon arrival, please go to band check-in, and we will provide entry wristbands for students, staff, chaperones and essential parents volunteers. We provide free entry for all performers and Band Directors. Additionally, we provide 1 free entry wristband per 8 students for chaperones and instructors. Please be sure to check your packet upon arrival to see if any changes or updates have been made to the performance schedule.

After each group completes its performance, all must have a wristband or pay admission to re-enter the stadium. Entry wristbands may be purchased at the main entrance just past the tennis courts.

#### **RESTROOMS**

Restrooms are available next to the snack bar in the stadium.

#### WARM UP AREAS

Due to the configuration of the school, band warm up areas are very limited. We would highly encourage you to warm up prior to arriving at the school. Please see the map for the allowable warm up areas.

#### **FIRST AID**

Our first aid station will be located next to the Director's Hospitality tent at the south end of the stadium.

#### PERFORMER RE-ENTRY AND SEATING

Seating will be available in the north section of the bleachers, near the tennis courts.

#### **DIRECTOR'S HOSPITALITY**

The directors' and staff hospitality tent will be located at the south end of the stadium. Please stop by for some delicious food and refreshments compliments of our Edison Band Boosters. Please, no parents or bus drivers in the hospitality tent.