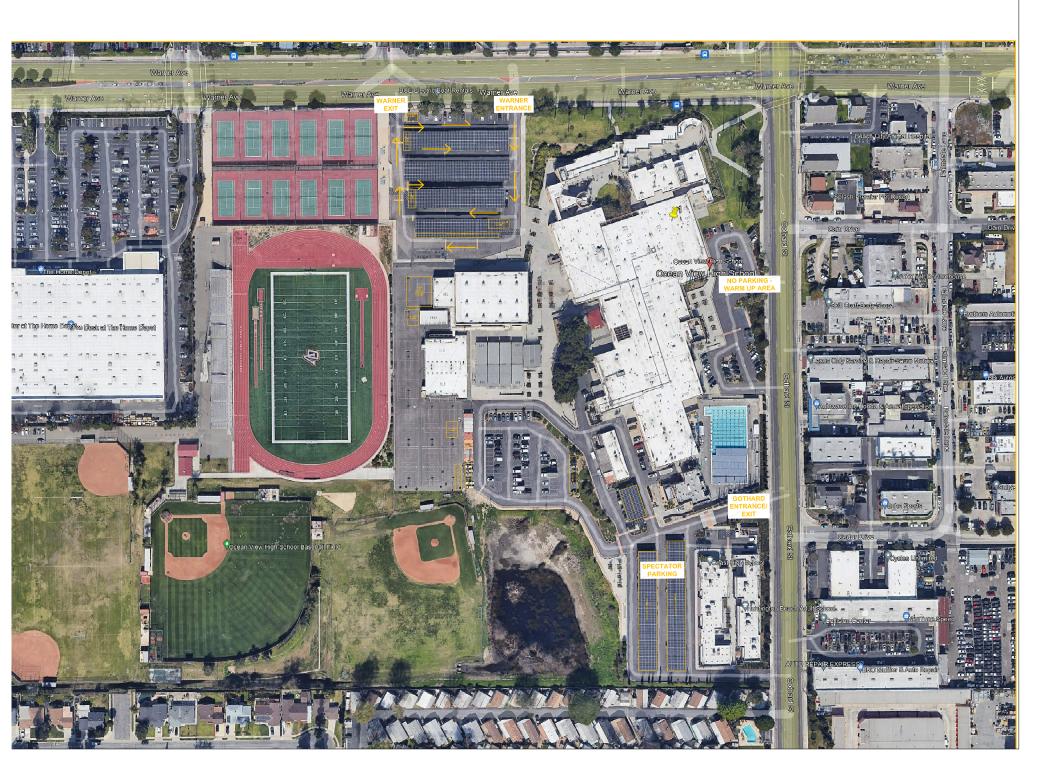

#### **Spectator Parking:**

Enter the parking lot of Gothard Street, at the Huntington Beach Adult School Entrance.

#### **Handicapped Parking:**

Accessible parking can be found in the bus parking lot off of Warner Ave.

#### Bus & Truck Parking:

Driving westbound on Warner Ave, turn left into the first campus driveway.of the Warner lot.

#### Semis and other large trailer/vehicle parking:

Driving northbound on Gothard street, turn left at the Huntington Beach Adult School Entrance. Drive past spectator parking down to the lower parking lot.

Please note, due to limited parking space, we have a detailed parking plan to fit all vehicles on campus. Each school will be emailed parking directions for their specific vehicles.

## **OVERALL PARKING**