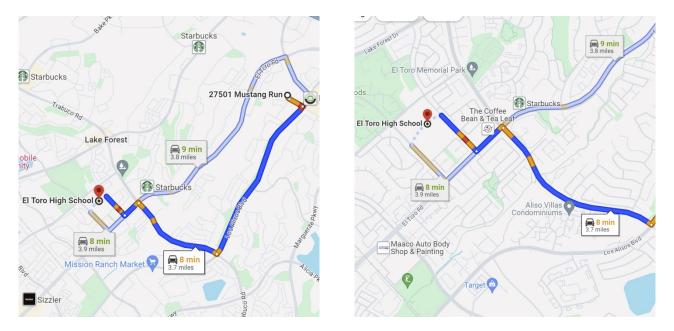

# **DIRECTIONS FROM TRABUCO HILLS HIGH SCHOOL**

El Toro High School 25255 Toledo Way Lake Forest, California 92630 Distance: 4.4 miles Approximate Travel Time: 8 mins

- Take Mustang Run and turn right on Los Alisos Boulevard
- Turn right on Trabuco Road
- Turn left on El Toro Road
- Turn right on Toledo Way
- El Toro High School will be on your right-hand side