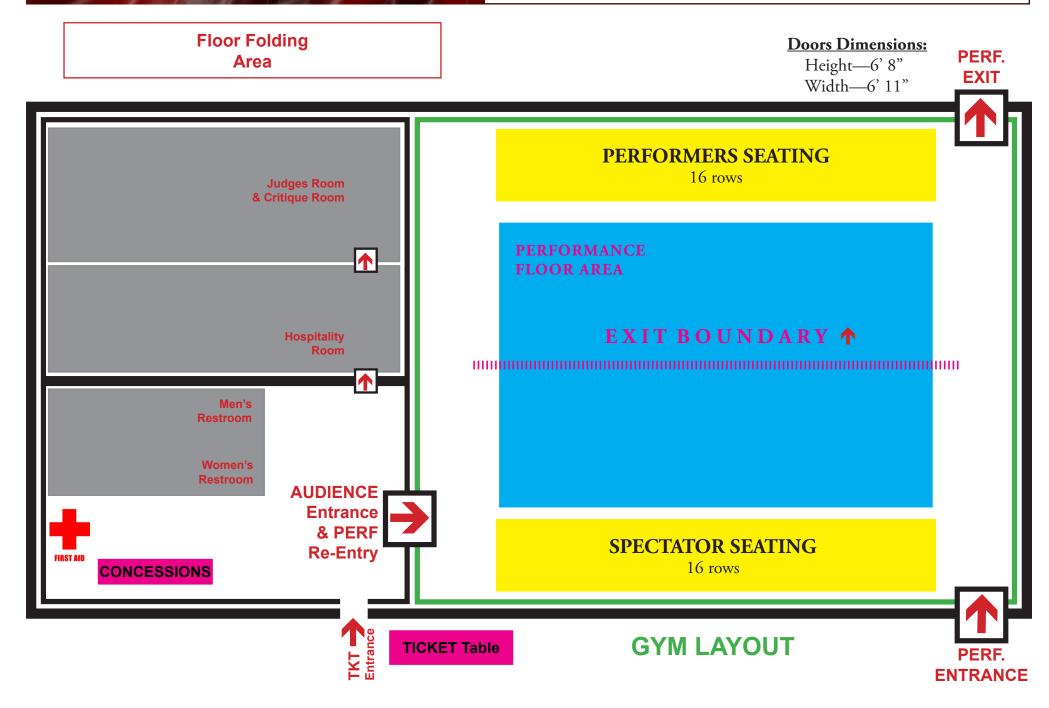

#### TIME EVENT

- 10:15 AM Report (*In Costume, Hair and Make-Up Done*)
- 10:30 AM Load Floor & Equipment
- 11:15 AM All Drivers Meet at THHS and Check-In
- 11:30 AM Depart from Trabuco Hills High School (bring your own lunch)
- 12:45 PM Arrive at Mission Vista High School
- 12:50 PM Check-in / Restroom
  - Move Floor & Equipment to Staging
- 1:30 PM Line-up
- 1:35 PM Depart for warm-up
- 1:45 PM Warm-Up
- 3:25 PM Depart from warm-up
- 3:35 PM Ready Door
- **3:47 PM** Performance
- 4:00 PM Fold Floor
- Return to the gymnasium
- 4:45 PM Awards
- 5:00 PM Load Truck
- 5:30 PM Depart from Mission Vista High School
- 6:45 PM Approximate Arrival at Trabuco Hills High School
- 6:50 PM Unload Equipment and Clean-Up
- 7:15 PM Approximate Dismissal