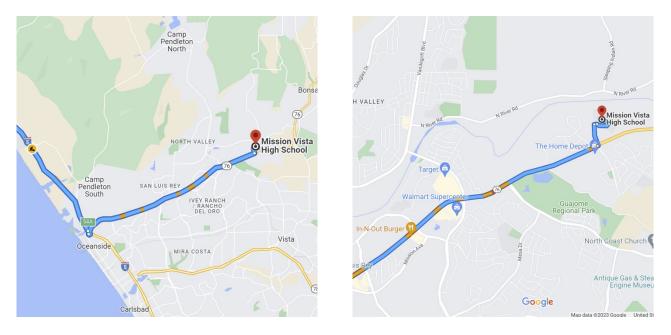

# **DIRECTIONS FROM TRABUCO HILLS HIGH SCHOOL**

Mission Vista High School 1306 Melrose Drive Oceanside, California 92057 Distance: 49.4 miles Approximate Travel Time: 1 hour 1 min

- Take I-5 Freeway South
- Take SR-76 Freeway East (Exit #54A)
- Exit / Turn left on Melrose Drive
- Turn right on Saddlebred Street
- Mission Vista High School will be on your left-hand side

### AT MISSION VISTA HIGH SCHOOL 1306 MELROSE DRIVE, OCEANSIDE, CA 92057 (off the 76 highway)