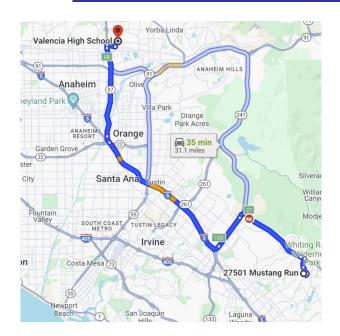

## **DIRECTIONS FROM TRABUCO HILLS HIGH SCHOOL**

### Valencia High School 500 Bradford Avenue Placentia, CA 92870

Total Distance: 27.7 miles, Total Travel Time: 32 mins

- Take I-5 Freeway North
- Take SR-57 Freeway North
- Exit Chapman Avenue (Exit 6B) and turn right onto Chapman Avenue
- Turn left on Bradford Avenue
- Valencia High School will be on your right-hand side