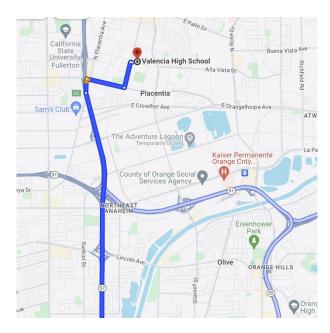

### Valencia High School 500 Bradford Avenue Placentia, CA 92870

Total Distance: 27.7 miles, Total Travel Time: 32 mins

- Take I-5 Freeway North
- Take SR-57 Freeway North
- Exit Chapman Avenue (Exit 6B) and turn right onto Chapman Avenue
- Turn left on Bradford Avenue
- Valencia High School will be on your right-hand side