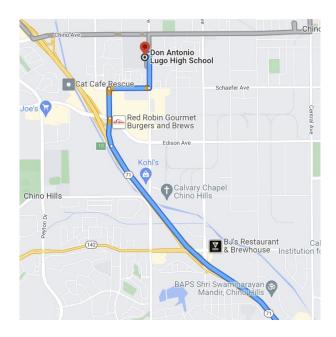

## Don Antonio Lugo High School 13400 Pipeline Avenue Chino, California 91710

Total Distance: 35.4 miles, Total Travel Time: 36 mins

## Via The Toll Roads

- Take SR-241 Toll Road North towards Riverside
- The Tomato Springs Toll Plaza is \$4.28 and the Windy Ridge Toll Plaza is \$4.49
- Take SR-91 Freeway East towards Riverside
- Take the SR-71 Freeway North
- Exit Chino Avenue (exit 11) and turn right
- Turn right on Pipeline Avenue
- Don Antonio Lugo High School will be on your right-hand side

## Without The Toll Roads

- Take I-5 Freeway North towards Santa Ana
- Take SR-55 Freeway North
- Take SR-91 Freeway East towards Riverside
- Take the SR-71 Freeway North
- Exit Chino Avenue (exit 11) and turn right
- Turn right on Pipeline Avenue
- Don Antonio Lugo High School will be on your right-hand side