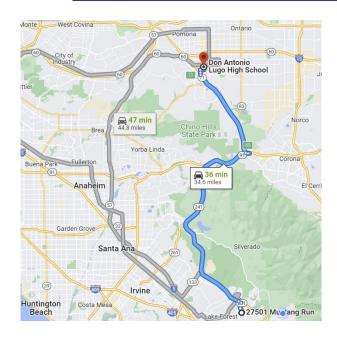

## Don Antonio Lugo High School 13400 Pipeline Avenue Chino, California 91710

Total Distance: 35.4 miles, Total Travel Time: 36 mins

## Via The Toll Roads

- Take SR-241 Toll Road North towards Riverside
- The Tomato Springs Toll Plaza is \$4.28 and the Windy Ridge Toll Plaza is \$4.49
- Take SR-91 Freeway East towards Riverside
- Take the SR-71 Freeway North
- Exit Chino Avenue (exit 11) and turn right
- Turn right on Pipeline Avenue
- Don Antonio Lugo High School will be on your right-hand side

## Without The Toll Roads

- Take I-5 Freeway North towards Santa Ana
- Take SR-55 Freeway North
- Take SR-91 Freeway East towards Riverside
- Take the SR-71 Freeway North
- Exit Chino Avenue (exit 11) and turn right
- Turn right on Pipeline Avenue
- Don Antonio Lugo High School will be on your right-hand side