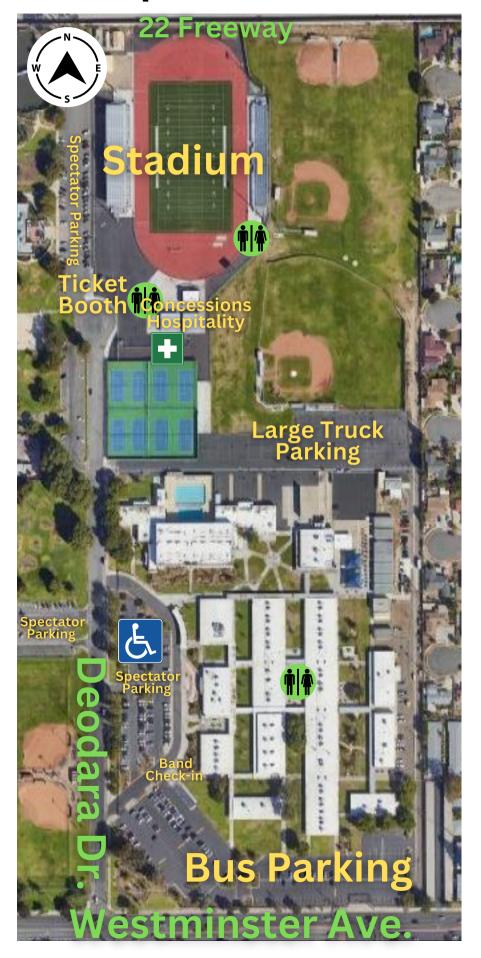

#### **LOCATION**

Bolsa Grande High School 9401 Westminster Blvd Garden Grove, CA 92844

#### Spectator Parking:

On Deodara Drive close to the 22 Freeway.

#### Handicapped Parking:

Turn north on Deodara Drive, and east into the parking lot. Handicapped parking is indicated on the map included in this packet.

#### Bus & Truck Parking:

Turn north on Deodara Drive, and east into the parking lot closest to Westminster Ave. Once in the south parking lot, you may be directed around the east side of the school to the basketball courts depending on the size of your truck.

#### **GROUP ARRIVAL and CHECK-IN**

Upon arrival, please go to band check-in, marked on your map. In your packet we will provide entry wristbands for all student performers. <u>Additionally, per CSBC policy, we provide 1 free entry wristband per 8 students for chaperones and instructors</u>. Please check your packet upon arrival to see if any changes or updates have been made to the performance schedule.

#### **RESTROOMS**

Restrooms are available south of the stadium next to concessions.

There are additional restrooms in the warmup areas marked on your map.

#### WARM UP AREAS

Warm up areas are assigned and located in the grassy areas in between classroom buildings at the south end of campus. To make your transition to the stadium as smooth as possible please make sure to follow the travel path marked on the map.

#### **FIRST AID**

Our first aid station will be located at the south end of the stadium inside the building to the southwest of concessions.

#### **DIRECTOR'S HOSPITALITY**

Director and staff hospitality is located in a building south of concessions.

Break a leg and have a fantastic show!

# **Campus Overview**