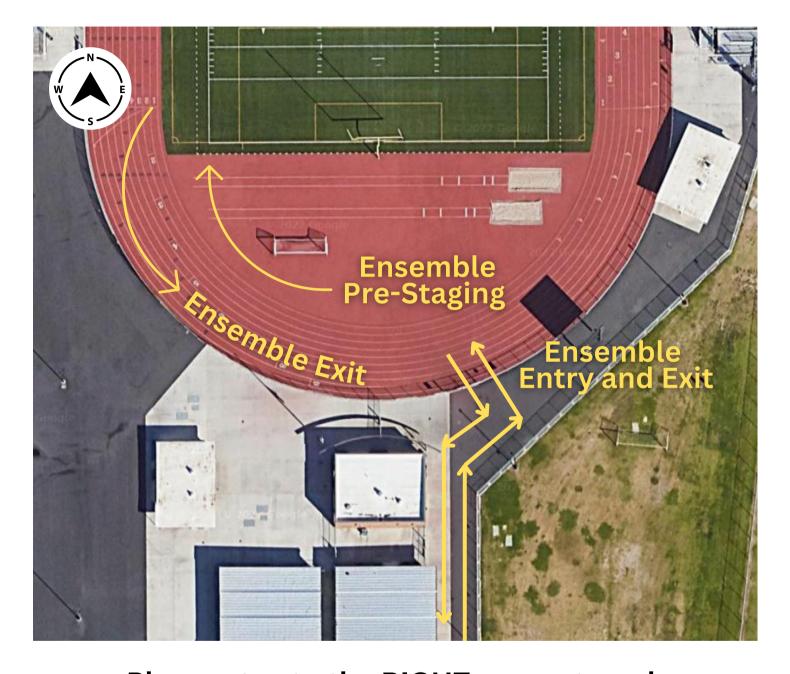

#### PERFORMER RE-ENTRY AND SEATING

Performers are asked to sit in the "away" bleachers on the east side of the stadium. Entry will be at the southeast corner of the stadium.

## **Stadium Detail**

Please stay to the RIGHT as you travel.