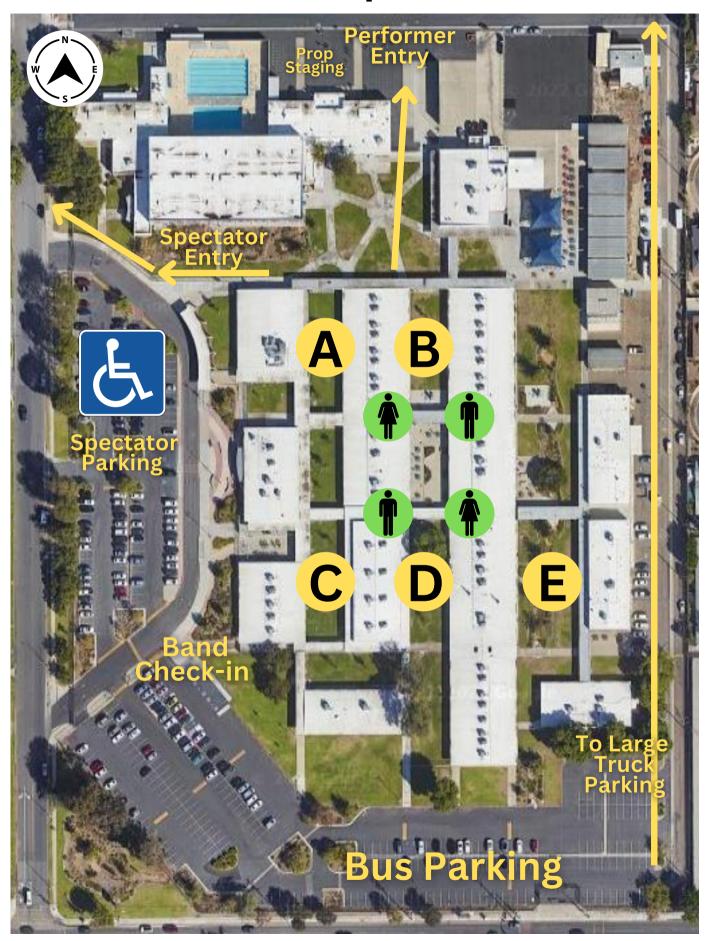

#### Handicapped Parking:

Turn north on Deodara Drive, and east into the parking lot. Handicapped parking is indicated on the map included in this packet.

#### Bus & Truck Parking:

Turn north on Deodara Drive, and east into the parking lot closest to Westminster Ave. Once in the south parking lot, you may be directed around the east side of the school to the basketball courts depending on the size of your truck.

#### **GROUP ARRIVAL and CHECK-IN**

Upon arrival, please go to band check-in, marked on your map. In your packet we will provide entry wristbands for all student performers. <u>Additionally, per CSBC policy, we provide 1 free entry wristband per 8 students for chaperones and instructors</u>. Please check your packet upon arrival to see if any changes or updates have been made to the performance schedule.

#### WARM UP AREAS

Warm up areas are assigned and located in the grassy areas in between classroom buildings at the south end of campus. To make your transition to the stadium as smooth as possible please make sure to follow the travel path marked on the map.

# **South Campus Detail**