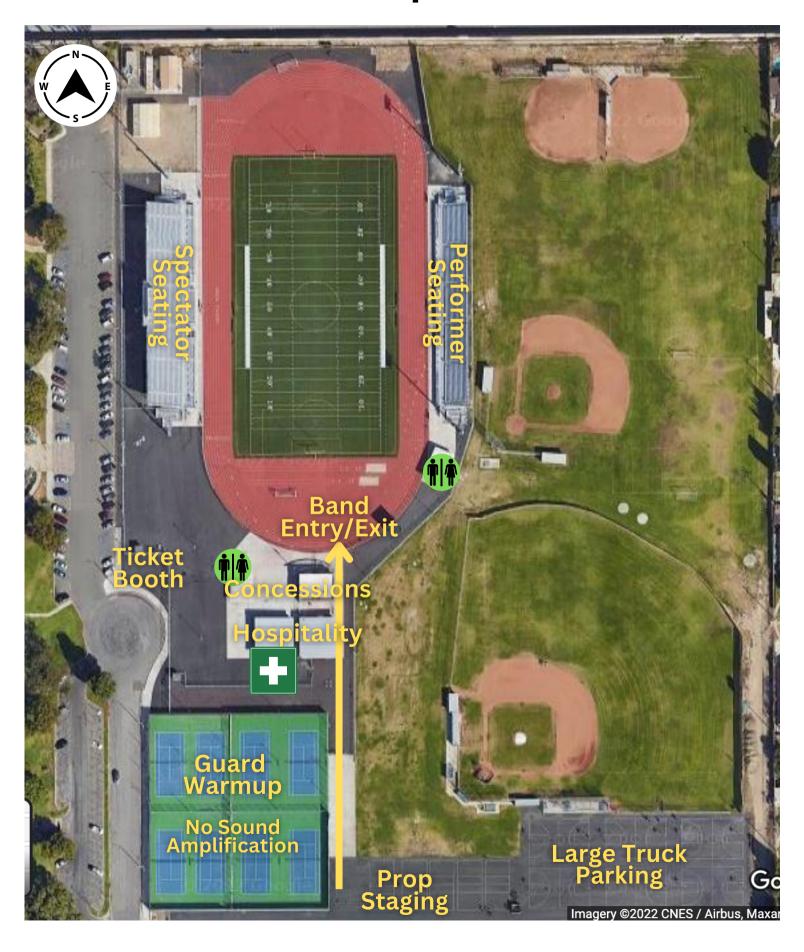

After each group completes their performance, all performers, chaperones, and staff must have a wristband to re-enter the stadium. Entry wristbands may be purchased at the main entrance to the southwest of the stadium off of Deodara drive.

#### **CONCESSIONS**

In addition to traditional concession offerings we will have vendors selling street tacos, nachos, bacon wrapped hotdogs, kettle corn, boba and more..

#### **RESTROOMS**

Restrooms are available south of the stadium next to concessions.

There are additional restrooms in the warmup areas marked on your map.

#### **FIRST AID**

Our first aid station will be located at the south end of the stadium inside the building to the southwest of concessions.

#### **ELECTRICAL POWER**

Electrical power is available at the field level. An extension cord leading from the outlet will be at the 50 yard line for band use. If a fuse is blown, it is the competitor's responsibility to have a backup source of electrical power.

#### PERFORMER RE-ENTRY AND SEATING

Performers are asked to sit in the "away" bleachers on the east side of the stadium. Entry will be at the southeast corner of the stadium.

#### **DIRECTOR'S HOSPITALITY**

Director and staff hospitality is located in a building south of concessions.

Break a leg and have a fantastic show!

# **North Campus Detail**