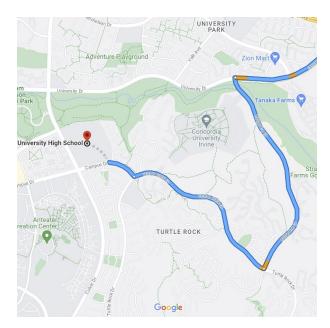

# **DIRECTIONS FROM TRABUCO HILLS HIGH SCHOOL**

University High School 4771 Campus Drive Irvine, California 92612 Distance: 15.1 miles Approximate Travel Time: 24 mins

- Take I-5 Freeway North
- Take I-405 Freeway North
- Exit Jeffrey Road (Exit #4) and turn left onto University Drive
- Turn left on Culver Drive
- University High School will be on your left-hand side