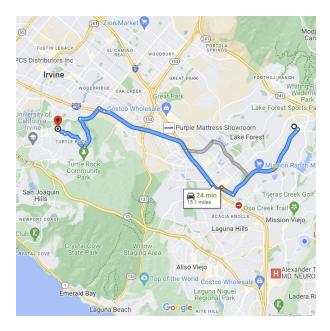

# **DIRECTIONS FROM TRABUCO HILLS HIGH SCHOOL**

University High School 4771 Campus Drive Irvine, California 92612 Distance: 15.1 miles Approximate Travel Time: 24 mins

- Take I-5 Freeway North
- Take I-405 Freeway North
- Exit Jeffrey Road (Exit #4) and turn left onto University Drive
- Turn left on Culver Drive
- University High School will be on your left-hand side