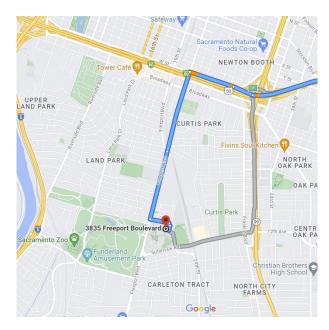

miles)
- Take US-50 Freeway East (exit 298A) towards South Lake Tahoe
- Exit Zinfandel Drive (exit 17) and keep left at the fork
- Continue on Gold Center Drive
- Hyatt Place Sacramento / Rancho Cordova will be on your right-hand side

#### **DIRECTIONS FROM HYATT PLACE SACRAMENTO/RANCHO CORDOVA**





#### Independence Community Park 10949 Britton Way Mather, California 95655

Distance: 4.7 miles Approximate Travel Time: 10 mins

- Take east on Gold Center Drive
- Turn right on Prospect Park Drive
- Turn right on White Rock Road
- Turn left on Zinfandel Drive
- Turn right on Douglas Road
- Turn left on Mather Boulevard
- Turn left on Arnold Way
- Turn right on Britton Way
- Independence Community Park will be on your left-hand side

#### **DIRECTIONS FROM INDEPENDENCE COMMUNITY PARK**





Charles C. Hughes Stadium Sacramento City College 3835 Freeport Boulevard Sacramento, California 95822

Distance: 16.4 miles Approximate Travel Time: 24 mins

- Travel north on School Road
- Turn right on Britton Way
- Turn left on Arnold Way
- Turn right on Mather Boulevard
- Turn right on Whitehead Street
- Continue on Mather Field Road
- Take US-50 Freeway West
- Exit 26<sup>th</sup> Street (exit 6A)
- Merge onto W Street
- Turn left on 21st Street
- 21<sup>st</sup> Street turns into Freeport Boulevard
- Turn left on 12<sup>th</sup> Avenue
- Turn right on 23<sup>rd</sup> Street
- Charles C. Hughes Stadium will be on your right-hand side

#### **DIRECTIONS FROM SACRAMENTO CITY COLLEGE**





## Hyatt Place Sacramento/Rancho Cordova 10744 Gold Center Drive

Rancho Cordova, California 95