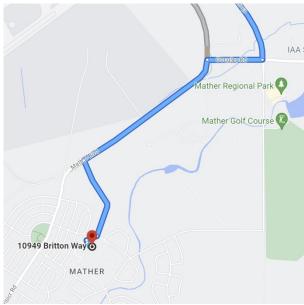

(for 131 miles)
- Take SR-41 Freeway North (exit 131)
- Exit Herndon Avenue (exit 134) and turn right
- Turn left on Cedar Avenue
- John's Incredible Pizza will be on your left-hand side

#### **DIRECTIONS FROM JOHN'S INCREDIBLE PIZZA**





#### Hyatt Place Sacramento/Rancho Cordova 10744 Gold Center Drive Rancho Cordova, California 95670

Distance: 176 miles Approximate Travel Time: 2 hours 50 mins

- Take Herdon Avenue and travel west
- Take SR-99 Freeway North
- Drive...Drive... (for 155 miles)
- Take US-50 Freeway East (exit 298A) towards South Lake Tahoe
- Exit Zinfandel Drive (exit 17) and keep left at the fork
- Continue on Gold Center Drive
- Hyatt Place Sacramento / Rancho Cordova will be on your right-hand side

#### **DIRECTIONS FROM HYATT PLACE SACRAMENTO/RANCHO CORDOVA**





#### Independence Community Park 10949 Britton Way Mather, California 95655

Distance: 4.7 miles Approximate Travel Time: 10 mins

- Take east on Gold Center Drive
- Turn right on Prospect Park Drive
- Turn right on White Rock Road
- Turn left on Zinfandel Drive
- Turn right on Douglas Road
- Turn left on Mather Boulevard
- Turn left on Arnold Way
- Turn right on Britton Way
- Independence Community Park will be on your left-hand side

#### **DIRECTIONS FROM INDEPENDENCE COMMUNITY PARK**





Charles C. Hughes Stadium Sacramento City College 3835 Freeport Boulevard Sacramento, California 95822

Distance: 16.4 miles Approximate Travel Time: 24 mins

- Travel north on School Road
- Turn right on Britton Way
- Turn left on Arnold Way
- Turn right on Mather Boulevard
- Turn right on Whitehea