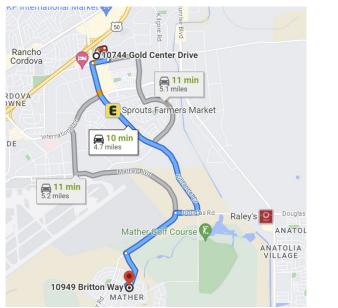

.. (for 131 miles)
- Take SR-41 Freeway North (exit 131)
- Exit Herndon Avenue (exit 134) and turn right
- Turn left on Cedar Avenue
- John's Incredible Pizza will be on your left-hand side

#### **DIRECTIONS FROM JOHN'S INCREDIBLE PIZZA**





#### Hyatt Place Sacramento/Rancho Cordova 10744 Gold Center Drive Rancho Cordova, California 95670

Distance: 176 miles Approximate Travel Time: 2 hours 50 mins

- Take Herdon Avenue and travel west
- Take SR-99 Freeway North
- Drive...Drive... (for 155 miles)
- Take US-50 Freeway East (exit 298A) towards South Lake Tahoe
- Exit Zinfandel Drive (exit 17) and keep left at the fork
- Continue on Gold Center Drive
- Hyatt Place Sacramento / Rancho Cordova will be on your right-hand side

#### **DIRECTIONS FROM HYATT PLACE SACRAMENTO/RANCHO CORDOVA**





#### Independence Community Park 10949 Britton Way Mather, California 95655

Distance: 4.7 miles Approximate Travel Time: 10 mins

- Take east on Gold Center Drive
- Turn right on Prospect Park Drive
- Turn right on White Rock Road
- Turn left on Zinfandel Drive
- Turn right on Douglas Road
- Turn left on Mather Boulevard
- Turn left on Arnold Way
- Turn right on Britton Way
- Independence Community Park will be on your left-hand side

#### **DIRECTIONS FROM INDEPENDENCE COMMUNITY PARK**





Charles C. Hughes Stadium Sacramento City College 3835 Freeport Boulevard Sacramento, California 95822

Distance: 16.4 miles Approximate Travel Time: 24 mins

- Travel north on School Road
- Turn right on Britton Way
- Turn left on Arnold Way
- Turn right on Mather Boulevard
- Turn right on Whiteh