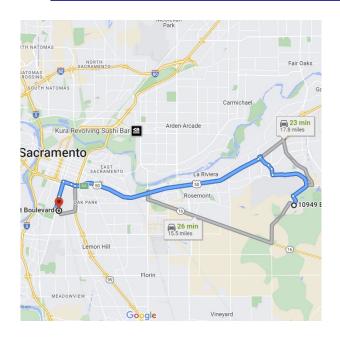

5 miles)
- Take US-50 Freeway East (exit 298A) towards South Lake Tahoe
- Exit Zinfandel Drive (exit 17) and keep left at the fork
- Continue on Gold Center Drive
- Hyatt Place Sacramento / Rancho Cordova will be on your right-hand side

#### **DIRECTIONS FROM HYATT PLACE SACRAMENTO/RANCHO CORDOVA**





#### Independence Community Park 10949 Britton Way Mather, California 95655

Distance: 4.7 miles Approximate Travel Time: 10 mins

- Take east on Gold Center Drive
- Turn right on Prospect Park Drive
- Turn right on White Rock Road
- Turn left on Zinfandel Drive
- Turn right on Douglas Road
- Turn left on Mather Boulevard
- Turn left on Arnold Way
- Turn right on Britton Way
- Independence Community Park will be on your left-hand side

#### **DIRECTIONS FROM INDEPENDENCE COMMUNITY PARK**





Charles C. Hughes Stadium Sacramento City College 3835 Freeport Boulevard Sacramento, California 95822

Distance: 16.4 miles Approximate Travel Time: 24 mins

- Travel north on School Road
- Turn right on Britton Way
- Turn left on Arnold Way
- Turn right on Mather Boulevard
- Turn right on Whitehead Street
- Continue on Mather Field Road
- Take US-50 Freeway West
- Exit 26<sup>th</sup> Street (exit 6A)
- Merge onto W Street
- Turn left on 21st Street
- 21<sup>st</sup> Street turns into Freeport Boulevard
- Turn left on 12<sup>th</sup> Avenue
- Turn right on 23<sup>rd</sup> Street
- Charles C. Hughes Stadium will be on your right-hand side

#### **DIRECTIONS FROM SACRAMENTO CITY COLLEGE**





## Hyatt Place Sacramento/Rancho Cordova 10744 Gold Center Drive

Rancho Cordova, California