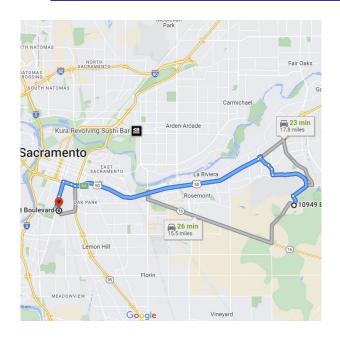

## **DIRECTIONS FROM INDEPENDENCE COMMUNITY PARK**

Charles C. Hughes Stadium Sacramento City College 3835 Freeport Boulevard Sacramento, California 95822

Distance: 16.4 miles Approximate Travel Time: 24 mins

- Travel north on School Road
- Turn right on Britton Way
- Turn left on Arnold Way
- Turn right on Mather Boulevard
- Turn right on Whitehead Street
- Continue on Mather Field Road
- Take US-50 Freeway West
- Exit 26<sup>th</sup> Street (exit 6A)
- Merge onto W Street
- Turn left on 21st Street
- 21<sup>st</sup> Street turns into Freeport Boulevard
- Turn left on 12<sup>th</sup> Avenue
- Turn right on 23<sup>rd</sup> Street
- Charles C. Hughes Stadium will be on your right-hand side