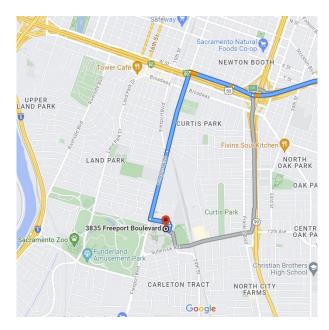

## **DIRECTIONS FROM SACRAMENTO CITY COLLEGE**

# Hyatt Place Sacramento/Rancho Cordova 10744 Gold Center Drive

Rancho Cordova, California 95670

Distance: 13.1 miles Approximate Travel Time: 20 mins

- Travel east on Sutterville Road
- Take SR-99 Freeway North (exit 298A)
- Take US-50 Freeway East (exit 17)
- Exit Zinfandel Drive (exit 17) and keep left at the fork
- Continue on Gold Center Drive
- Hyatt Place Sacramento / Rancho Cordova will be on your right-hand side