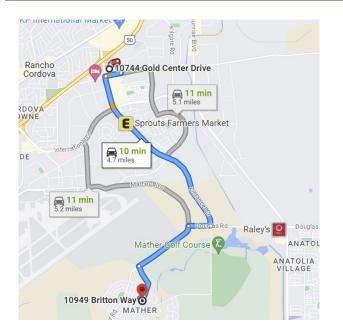

#### Hyatt Place Sacramento/Rancho Cordova 10744 Gold Center Drive Rancho Cordova, California 95670

Distance: 176 miles Approximate Travel Time: 2 hours 50 mins

- Take Herdon Avenue and travel west
- Take SR-99 Freeway North
- Drive...Drive... (for 155 miles)
- Take US-50 Freeway East (exit 298A) towards South Lake Tahoe
- Exit Zinfandel Drive (exit 17) and keep left at the fork
- Continue on Gold Center Drive
- Hyatt Place Sacramento / Rancho Cordova will be on your right-hand side

#### **DIRECTIONS FROM HYATT PLACE SACRAMENTO/RANCHO CORDOVA**

#### Independence Community Park 10949 Britton Way Mather, California 95655

Distance: 4.7 miles Approximate Travel Time: 10 mins

- Take east on Gold Center Drive
- Turn right on Prospect Park Drive
- Turn right on White Rock Road
- Turn left on Zinfandel Drive
- Turn right on Douglas Road
- Turn left on Mather Boulevard
- Turn left on Arnold Way
- Turn right on Britton Way
- Independence Community Park will be on your left-hand side