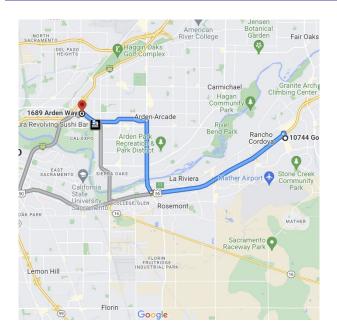

## **DIRECTIONS FROM HYATT PLACE SACRAMENTO/RANCHO CORDOVA**

#### Arden Fair 1689 Arden Way Sacramento, California 95815

Distance: 11.7 miles Approximate Travel Time: 19 mins

- Travel north on Zinfandel Drive
- Take US-50 Freeway West
- Exit Watt Avenue (exit 11) and turn right onto Watt Avenue
- Turn left onto Alta Arden Expressway
- Turn right onto Ethan Way
- Turn left at Elmore Way
- Arden Fair will be on your left-hand side