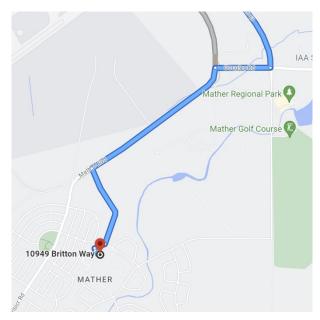

#### **DIRECTIONS FROM HYATT PLACE SACRAMENTO/RANCHO CORDOVA**

#### Independence Community Park 10949 Britton Way Mather, California 95655

Distance: 4.7 miles Approximate Travel Time: 10 mins

- Take east on Gold Center Drive
- Turn right on Prospect Park Drive
- Turn right on White Rock Road
- Turn left on Zinfandel Drive
- Turn right on Douglas Road
- Turn left on Mather Boulevard
- Turn left on Arnold Way
- Turn right on Britton Way
- Independence Community Park will be on your left-hand side