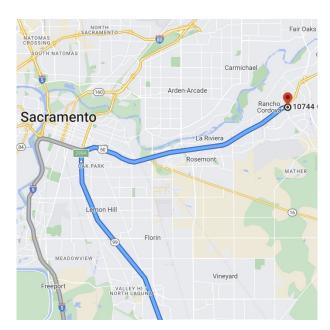

# Hyatt Place Sacramento/Rancho Cordova 10744 Gold Center Drive

Rancho Cordova, California 95670

Distance: 13.1 miles Approximate Travel Time: 20 mins

- Travel east on Sutterville Road
- Take SR-99 Freeway North (exit 298A)
- Take US-50 Freeway East (exit 17)
- Exit Zinfandel Drive (exit 17) and keep left at the fork
- Continue on Gold Center Drive
- Hyatt Place Sacramento / Rancho Cordova will be on your right-hand side