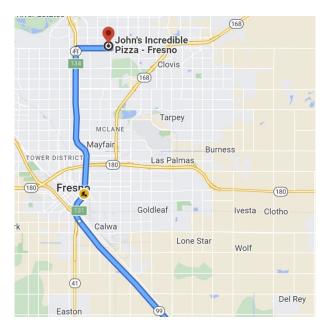

## **DIRECTIONS FROM JOHN'S INCREDIBLE PIZZA**

#### Hyatt Place Sacramento/Rancho Cordova 10744 Gold Center Drive Rancho Cordova, California 95670

Distance: 176 miles Approximate Travel Time: 2 hours 50 mins

- Take Herdon Avenue and travel west
- Take SR-99 Freeway North
- Drive...Drive... (for 155 miles)
- Take US-50 Freeway East (exit 298A) towards South Lake Tahoe
- Exit Zinfandel Drive (exit 17) and keep left at the fork
- Continue on Gold Center Drive
- Hyatt Place Sacramento / Rancho Cordova will be on your right-hand side