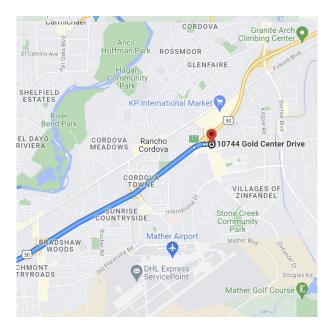

## **DIRECTIONS FROM SACRAMENTO CITY COLLEGE**

# Hyatt Place Sacramento/Rancho Cordova 10744 Gold Center Drive

Rancho Cordova, California 95670

Distance: 13.1 miles Approximate Travel Time: 20 mins

- Travel east on Sutterville Road
- Take SR-99 Freeway North (exit 298A)
- Take US-50 Freeway East (exit 17)
- Exit Zinfandel Drive (exit 17) and keep left at the fork
- Continue on Gold Center Drive
- Hyatt Place Sacramento / Rancho Cordova will be on your right-hand side