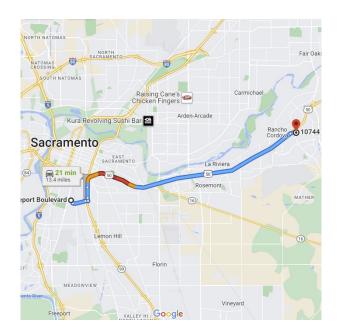

## **DIRECTIONS FROM JOHN'S INCREDIBLE PIZZA**

#### Hyatt Place Sacramento/Rancho Cordova 10744 Gold Center Drive Rancho Cordova, California 95670

Distance: 176 miles Approximate Travel Time: 2 hours 50 mins

- Take Herdon Avenue and travel west
- Take SR-99 Freeway North
- Drive...Drive... (for 155 miles)
- Take US-50 Freeway East (exit 298A) towards South Lake Tahoe
- Exit Zinfandel Drive (exit 17) and keep left at the fork
- Continue on Gold Center Drive
- Hyatt Place Sacramento / Rancho Cordova will be on your right-hand side