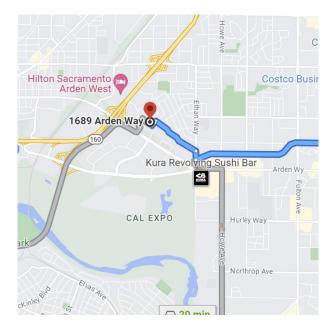

#### Arden Fair 1689 Arden Way Sacramento, California 95815

Distance: 11.7 miles Approximate Travel Time: 19 mins

- Travel north on Zinfandel Drive
- Take US-50 Freeway West
- Exit Watt Avenue (exit 11) and turn right onto Watt Avenue
- Turn left onto Alta Arden Expressway
- Turn right onto Ethan Way
- Turn left at Elmore Way
- Arden Fair will be on your left-hand side