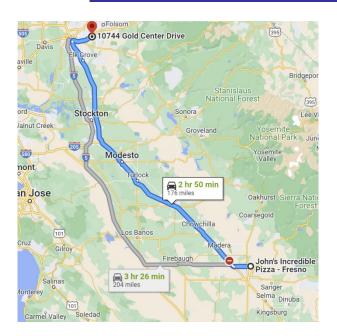

#### Hyatt Place Sacramento/Rancho Cordova 10744 Gold Center Drive Rancho Cordova, California 95670

Distance: 176 miles Approximate Travel Time: 2 hours 50 mins

- Take Herdon Avenue and travel west
- Take SR-99 Freeway North
- Drive...Drive... (for 155 miles)
- Take US-50 Freeway East (exit 298A) towards South Lake Tahoe
- Exit Zinfandel Drive (exit 17) and keep left at the fork
- Continue on Gold Center Drive
- Hyatt Place Sacramento / Rancho Cordova will be on your right-hand side