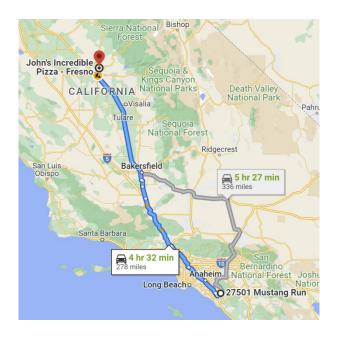

#### John's Incredible Pizza 7095 North Cedar Avenue Fresno, California 93720

Distance: 278 miles Approximate Travel Time: 4 hours 32 mins

- Take I-5 Freeway North
- Drive...Drive... (for 124 miles)
- Take SR-99 Freeway North
- Drive...Drive... (for 131 miles)
- Take SR-41 Freeway North (exit 131)
- Exit Herndon Avenue (exit 134) and turn right
- Turn left on Cedar Avenue
- John's Incredible Pizza will be on your left-hand side