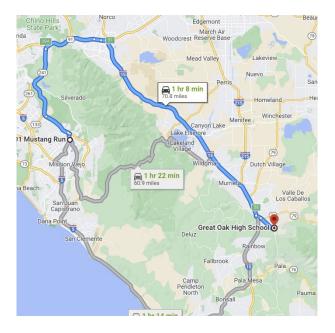

## **DIRECTIONS FROM TRABUCO HILLS HIGH SCHOOL**

Great Oak High School 32555 Deer Hollow Way Temecula, California 92592 Distance: 70.8 miles, Approximate Travel Time: 1 hour 12 mins

## Via The Toll Roads

- Take SR-241 Toll Road North towards Riverside
- The Tomato Springs Toll Plaza is \$4.28 and the Windy Ridge Toll Plaza is \$4.49
- Take SR-91 Freeway East towards Riverside
- Take I-15 Freeway South
- Exit Indio / SR-79 and turn left
- Turn right on Pechanga Parkway
- Turn left on Deer Hollow Way
- Great Oak High School is on your right-hand side

## Without The Toll Roads

- Take I-5 Freeway North towards Santa Ana
- Take SR-55 Freeway North
- Take SR-91 Freeway East towards Riverside
- Take I-15 Freeway South
- Exit Indio / SR-79 and turn left
- Turn right on Pechanga Parkway
- Turn left on Deer Hollow Way
- Great Oak High School is on your right-hand side