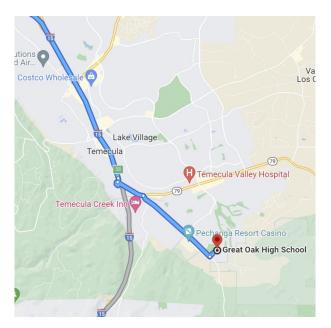

## Via The Toll Roads

- Take SR-241 Toll Road North towards Riverside
- The Tomato Springs Toll Plaza is \$4.28 and the Windy Ridge Toll Plaza is \$4.49
- Take SR-91 Freeway East towards Riverside
- Take I-15 Freeway South
- Exit Indio / SR-79 and turn left
- Turn right on Pechanga Parkway
- Turn left on Deer Hollow Way
- Great Oak High School is on your right-hand side

## Without The Toll Roads

- Take I-5 Freeway North towards Santa Ana
- Take SR-55 Freeway North
- Take SR-91 Freeway East towards Riverside
- Take I-15 Freeway South
- Exit Indio / SR-79 and turn left
- Turn right on Pechanga Parkway
- Turn left on Deer Hollow Way
- Great Oak High School is on your right-hand side