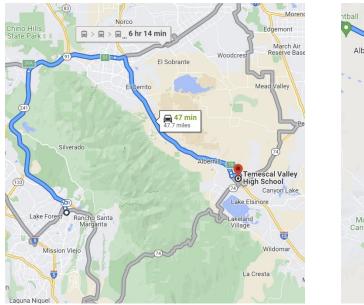

## **DIRECTIONS FROM TRABUCO HILLS HIGH SCHOOL**

Temescal Canyon High School 28755 El Toro Road Lake Elsinore, California 92532 Distance: 47.4 miles Approximate Travel Time: 49 mins

## Via The Toll Roads

- Take SR-241 Toll Road North towards Riverside
- The Tomato Springs Toll Plaza is \$4.29 and the Windy Ridge Toll Plaza is \$4.48
- Take SR-91 Freeway East towards Riverside
- Take I-15 Freeway South
- Exit Nichols Road (exit 78) and turn left
- Turn right on El Toro Road
- Temescal Canyon High School will be on your right-hand side

## Without The Toll Roads

- Take I-5 Freeway North towards Santa Ana
- Take SR-55 Freeway North
- Take SR-91 Freeway East towards Riverside
- Take I-15 Freeway South
- Exit Nichols Road (exit 78) and turn left
- Turn right on El Toro Road
- Temescal Canyon High School will be on your right-hand side