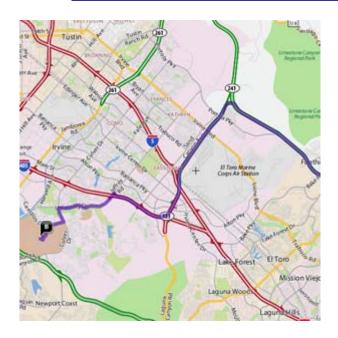

## Bren Events Center University of California, Irvine (UCI) Intersection of Mesa Road and West Peltason Drive Irvine, California 92617

Total Distance: 17.5 miles, Total Travel Time: 25 mins

- Take I-405 Freeway North
- Exit Culver Drive and turn left
- Turn right on University Drive
- Pass Campus Drive
- Turn left on Mesa Road
- Bren Events Center will be on your right-hand side