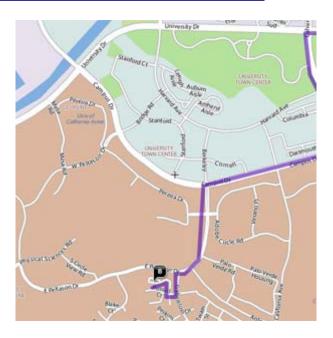

## Bren Events Center University of California, Irvine (UCI) Intersection of Mesa Road and West Peltason Drive Irvine, California 92617

Total Distance: 17.5 miles, Total Travel Time: 25 mins

- Take I-405 Freeway North
- Exit Culver Drive and turn left
- Turn right on University Drive
- Pass Campus Drive
- Turn left on Mesa Road
- Bren Events Center will be on your right-hand side