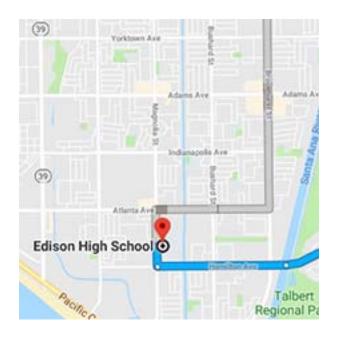

## Edison High School 21400 Magnolia Street Huntington Beach, California 92646

Distance: 29.3 miles Approximate Travel Time: 34 mins

- Take I-405 Freeway North
- Take SR-55 Freeway South
- Exit 22<sup>nd</sup> Street / Victoria Street (exit 3)
- Turn right onto Victoria Street
- Victoria Street turns into Hamilton Avenue
- Turn right on Magnolia Street
- Edison High School is on your right-hand side