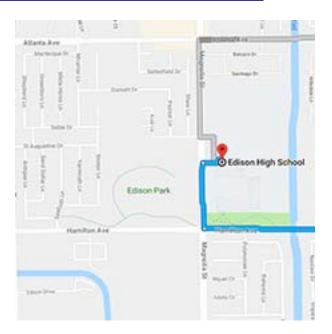

## Edison High School 21400 Magnolia Street Huntington Beach, California 92646

Distance: 29.3 miles Approximate Travel Time: 34 mins

- Take I-405 Freeway North
- Take SR-55 Freeway South
- Exit 22<sup>nd</sup> Street / Victoria Street (exit 3)
- Turn right onto Victoria Street
- Victoria Street turns into Hamilton Avenue
- Turn right on Magnolia Street
- Edison High School is on your right-hand side