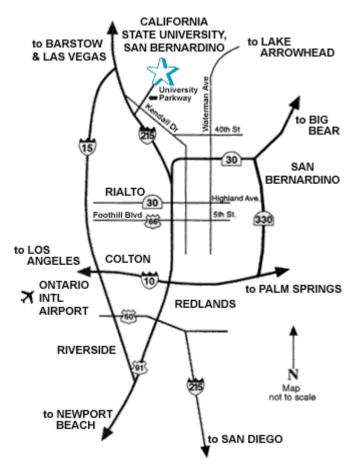

# DIRECTIONS FROM TRABUCO HILLS HIGH SCHOOL

California State University, San Bernardino (CSUSB) 5500 University Parkway San Bernardino, CA 92407-2318

# Via The Toll Roads

- Take SR-241 Toll Road North towards Riverside
- The Tomato Springs Toll Plaza is \$3.70 and the Windy Ridge Toll Plaza is \$3.87
- Take SR-91 Freeway East towards Riverside
- Pass the I-15 Freeway and the I-10 Freeway
- Take I-215 Freeway North
- Exit University Parkway and turn right
- Turn right on Northpark Boulevard

### Without The Toll Roads

- Take I-5 Freeway North towards Santa Ana
- Take SR-55 Freeway North
- Take SR-91 Freeway East towards Riverside
- Pass the I-15 Freeway and the I-10 Freeway
- Take I-215 Freeway North
- Exit University Parkway and turn right
- Turn right on Northpark Boulevard