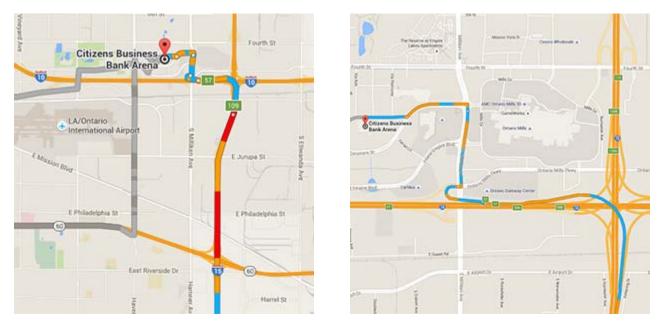

### Citizens Business Bank Arena 4000 East Ontario Center Parkway Ontario, California 91764

Distance: 43.8 miles Approximate Travel Time: 47 mins

### Via The Toll Roads

- Take SR-241 Toll Road North towards Riverside
- The Tomato Springs Toll Plaza is \$3.70 and the Windy Ridge Toll Plaza is \$3.87
- Take SR-91 Freeway East towards Riverside
- Take I-15 Freeway North
- Take I-10 Freeway West
- Exit Milliken Avenue (exit 57) and turn left
- Turn left on Concours Street
- Turn right on Ontario Center Parkway
- Citizens Business Bank Arena will be on your left-hand side

### Without The Toll Roads

- Take I-5 Freeway North towards Santa Ana
- Take SR-57 Freeway North
- Take I-10 Freeway East
- Exit Haven Avenue (exit 56) and turn left
- Turn right on Concours Street
- Turn left on Ontario Center Parkway
- Citizens Business Bank Arena will be on your right-hand side