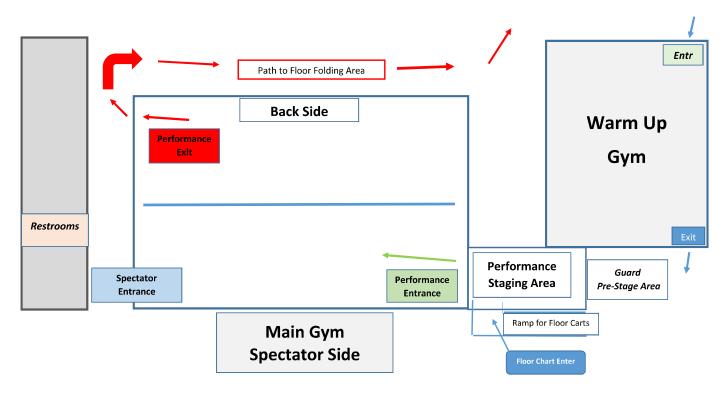

# WGASC Show @ Valencia (OC) - Gym Area Map

# WGASC Show @ Valencia HS (OC) Performance Gym Layout

### Judges / Audience View

(at top of stands)

Performers Point of View Towards Judges Stands

Ceiling / Lights in Performance Gym

### **Performer Entrance**

(Front Right of Performance Floor)

### **Performer Exit**

(Back left of Performance Floor)

**Floor Folding Area** 

(Large enough to open floors all the way!!)