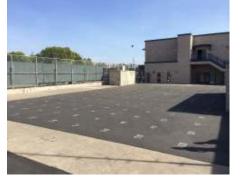

### Warm – up Space

(Outdoor Courts behind Stadium)

Warm – up Gym

Performance Entrance Area (outside view)

Performance Entrance Ramp Area (Outside View)

(Unloadíng and Loadíng)

Zone

Concession / Eating **Area** 