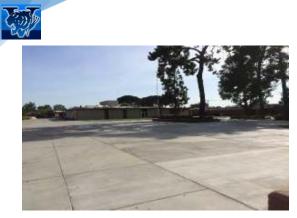

### Warm - up Space

(In the middle of campus)

Warm – up Space (Next to stadium / near Gym)