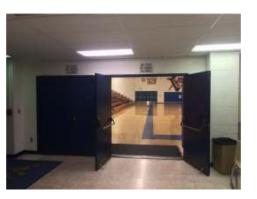

### **Performer Entrance**

(Front Right of Performance Floor)

### **Performer Exit**

(Back left of Performance Floor)

**Floor Folding Area** 

(Large enough to open floors all the way!!)