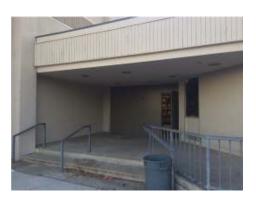

### Warm – up Space

(Outdoor Courts behind Stadium)

Warm – up Gym

Performance Entrance Area (outside view)

Performance Entrance Ramp Area (Outside View)

(Unloadíng and Loadíng)

Zone

Concession / Eating **Area** 