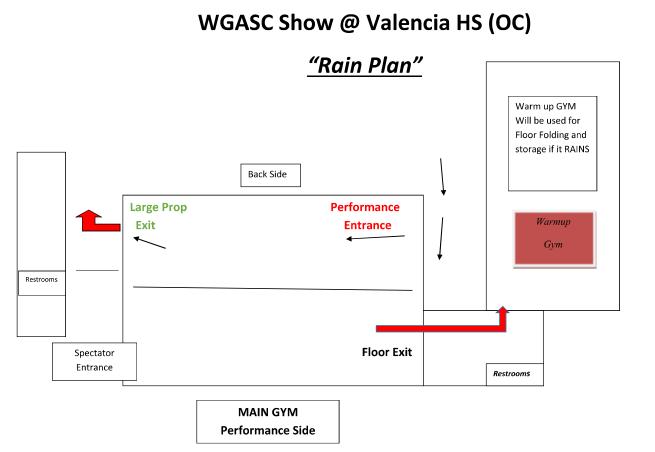

# WGASC Show @ Valencia (OC) - Gym Area Map

## WGASC Show @ Valencia (OC) - Gym Area Map