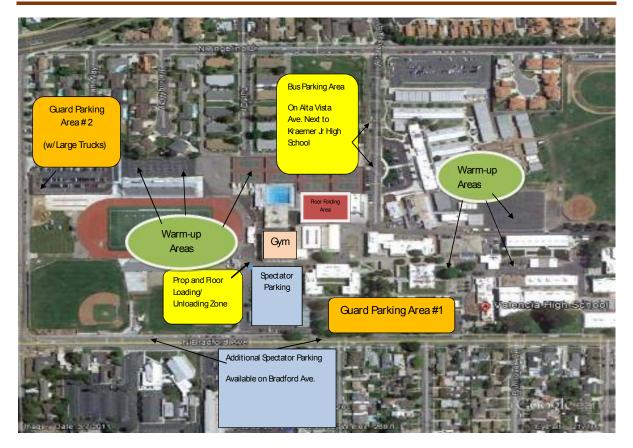

Show @ Valencia HS (OC) Performance Gym Layout









### Judges / Audience View

(at top of stands)

Performers Point of View Towards Judges Stands





Ceiling / Lights in Performance Gym



### **Performer Entrance**

(Front Right of Performance Floor)





### **Performer Exit**

(Back left of Performance Floor)

**Floor Folding Area** 

(Large enough to open floors all the way!!)





### Warm - up Space

(In the middle of campus)

Warm – up Space (Next to stadium / near Gym)





### Warm – up Space

(Outdoor Courts behind Stadium)



Warm – up Gym



Performance Entrance Area (outside view)

Performance Entrance Ramp Area (Outside View)







(Unloadíng and Loadíng)

Zone



Concession / Eating **Area** 

Vendor / Concession Area

### WGASC Show @ Valencia (OC) - Campus map #1



## WGASC Show @ Valencia (OC) - Gym Area Map