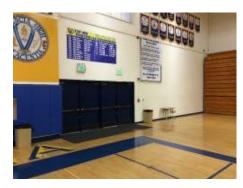

### Judges / Audience View

(at top of stands)

Performers Point of View Towards Judges Stands

Ceiling / Lights in Performance Gym