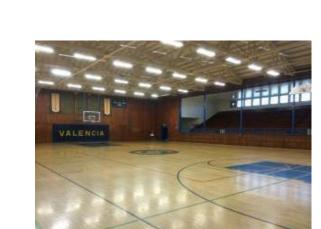

### Judges / Audience View

(at top of stands)

Performers Point of View Towards Judges Stands

Ceiling / Lights in Performance Gym

### **Performer Entrance**

(Front Right of Performance Floor)

### **Performer Exit**

(Back left of Performance Floor)

**Floor Folding Area** 

(Large enough to open floors all the way!!)