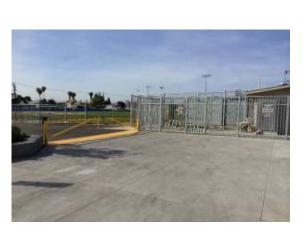

### Warm – up Space

(Outdoor Courts behind Stadium)

Warm – up Gym

Performance Entrance Area (outside view)

Performance Entrance Ramp Area (Outside View)

(Unloadíng and Loadíng)

Zone

Concession / Eating **Area** 