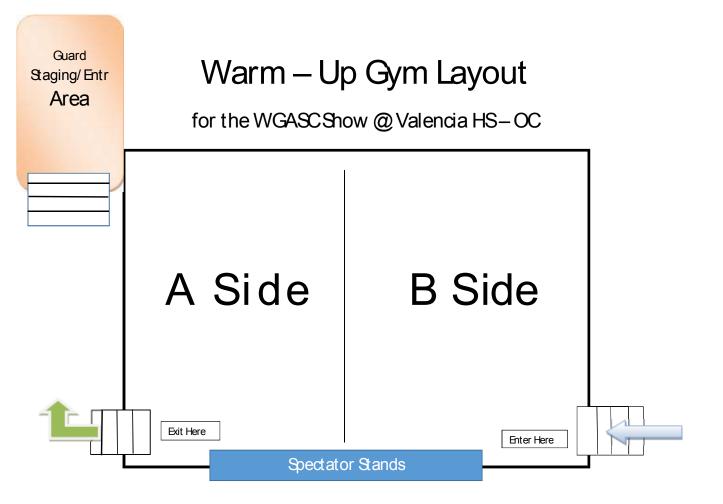

### Judges / Audience View

(at top of stands)

Performers Point of View Towards Judges Stands

Ceiling / Lights in Performance Gym

### **Performer Entrance**

(Front Right of Performance Floor)

### **Performer Exit**

(Back left of Performance Floor)

**Floor Folding Area** 

(Large enough to open floors all the way!!)