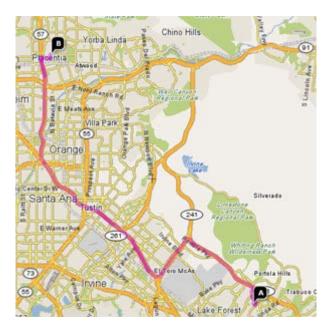

### DIRECTIONS FROM TRABUCO HILLS HIGH SCHOOL

Valencia High School 500 North Bradford Avenue Placentia, California 92870 Total Distance: 27.5 miles, Total Travel Time: 26 mins

- Take I-5 Freeway North
- Take SR-57 Freeway North
- Exit Chapman Avenue (Exit #6B) in Fullerton and turn right
- Turn left on Bradford Avenue
- Valencia High School will be on your right-hand side