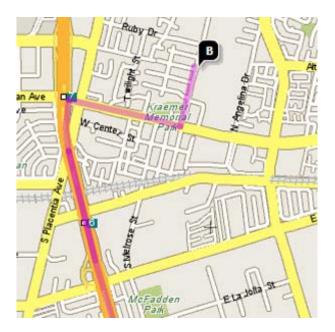

### DIRECTIONS FROM TRABUCO HILLS HIGH SCHOOL

Valencia High School 500 North Bradford Avenue Placentia, California 92870 Total Distance: 27.5 miles, Total Travel Time: 26 mins

- Take I-5 Freeway North
- Take SR-57 Freeway North
- Exit Chapman Avenue (Exit #6B) in Fullerton and turn right
- Turn left on Bradford Avenue
- Valencia High School will be on your right-hand side