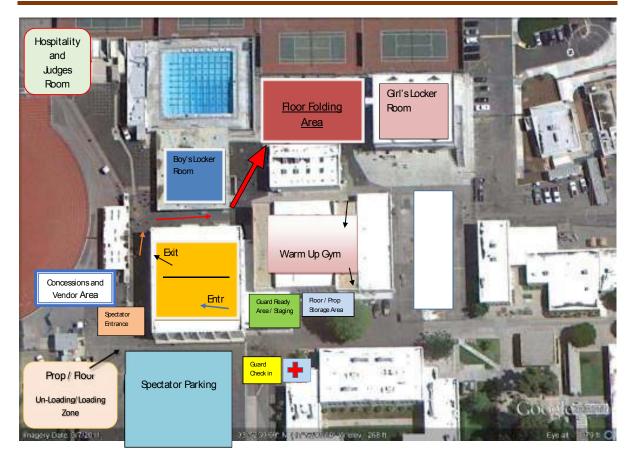

# WGASC Show @ Valencia (OC) - Gym Area Map

## WGASC Show @ Valencia (OC) - Gym Area Map