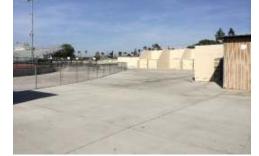

### Warm - up Space

(In the middle of campus)

Warm – up Space (Next to stadium / near Gym)

### Warm – up Space

(Outdoor Courts behind Stadium)

Warm – up Gym

Performance Entrance Area (outside view)

Performance Entrance Ramp Area (Outside View)

(Unloadíng and Loadíng)

Zone

Concession / Eating **Area** 