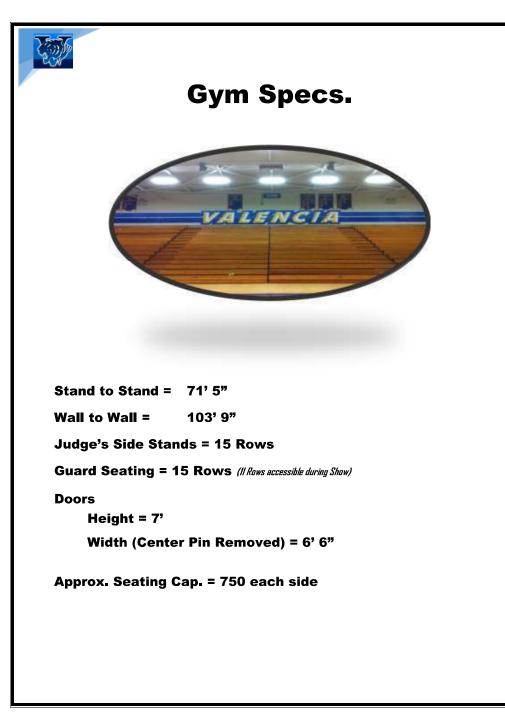

### Judges / Audience View

(at top of stands)

Performers Point of View Towards Judges Stands

Ceiling / Lights in Performance Gym