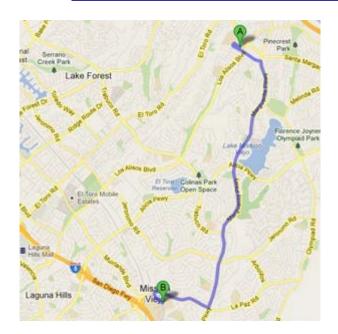

## **DIRECTIONS FROM TRABUCO HILLS HIGH SCHOOL**

Mission Viejo High School 25025 Chrisanta Drive Mission Viejo, California 92691-5326 Distance: 5.6 miles Approximate Travel Time: 14 mins

- Take Mustang Run and turn right on Marguerite Parkway
- Turn right on La Paz Road
- Turn left on Chrisanta Drive
- Mission Viejo High School will be on your right-hand side