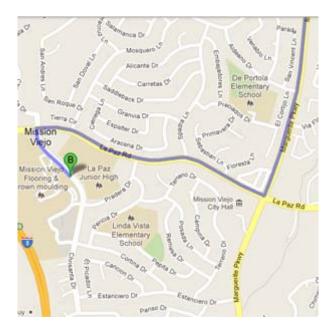

## **DIRECTIONS FROM TRABUCO HILLS HIGH SCHOOL**

Mission Viejo High School 25025 Chrisanta Drive Mission Viejo, California 92691-5326 Distance: 5.6 miles Approximate Travel Time: 14 mins

- Take Mustang Run and turn right on Marguerite Parkway
- Turn right on La Paz Road
- Turn left on Chrisanta Drive
- Mission Viejo High School will be on your right-hand side