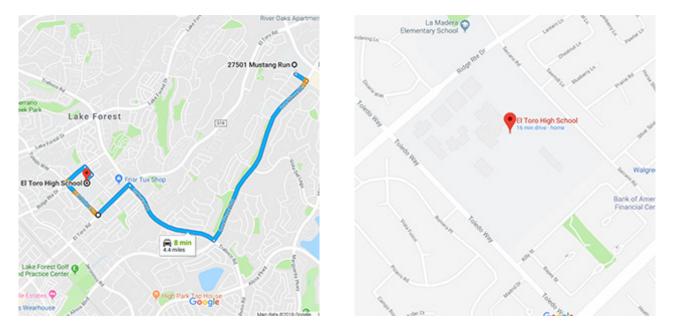

# **DIRECTIONS FROM TRABUCO HILLS HIGH SCHOOL**

El Toro High School 25255 Toledo Way Lake Forest, California 92630 Distance: 4.4 miles Approximate Travel Time: 8 mins

- Take Mustang Run and turn right on Los Alisos Boulevard
- Turn right on Trabuco Road
- Turn left on El Toro Road
- Turn right on Toledo Way
- El Toro High School will be on your right-hand side