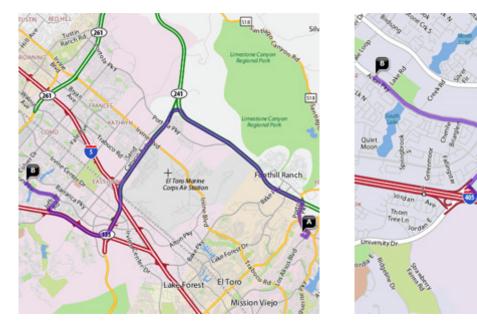

# **DIRECTIONS FROM TRABUCO HILLS HIGH SCHOOL**

Woodbridge High School 2 Meadowbrook Irvine, California 92604 Total Distance: 15.2 miles, Total Travel Time: 22 mins

- Take I-405 Freeway North
- Exit Jeffrey Road and turn right
- Turn left on Alton Parkway
- Woodbridge High School will be on your right-hand side