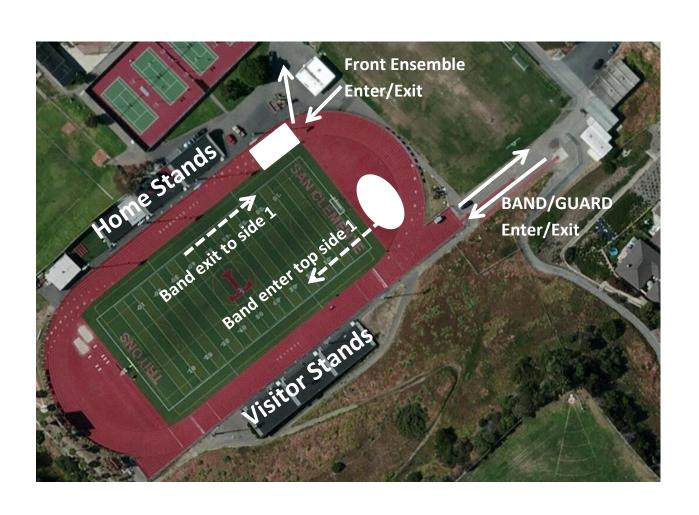

#### 11. FRONT ENSEMBLE CARTS / ASSISTANCE (Steps for Success)

- Drop any large field props in designated area adjacent to snack bar upon arrival or with plenty of time before you go on.
- Start moving to field entrance 20 min. before performance.
- Move to **STAGING AREA** inside fence area on track 10 min. before performance.
- When the previous band's performance is finished, proceed forward and unload equipment.
- You will exit through the same gate you entered.
- Motorized vehicles are NOT allowed on the track per the CUSD Stadium use policy.

#### 13. PERFORMER RE-ENTRY AND SEATING

Performers may re-enter the stadium after their performance and sit in the visitor's stands. Room permitting, they may sit on the far ends of the home-side stands. This will be determined the day of the event.