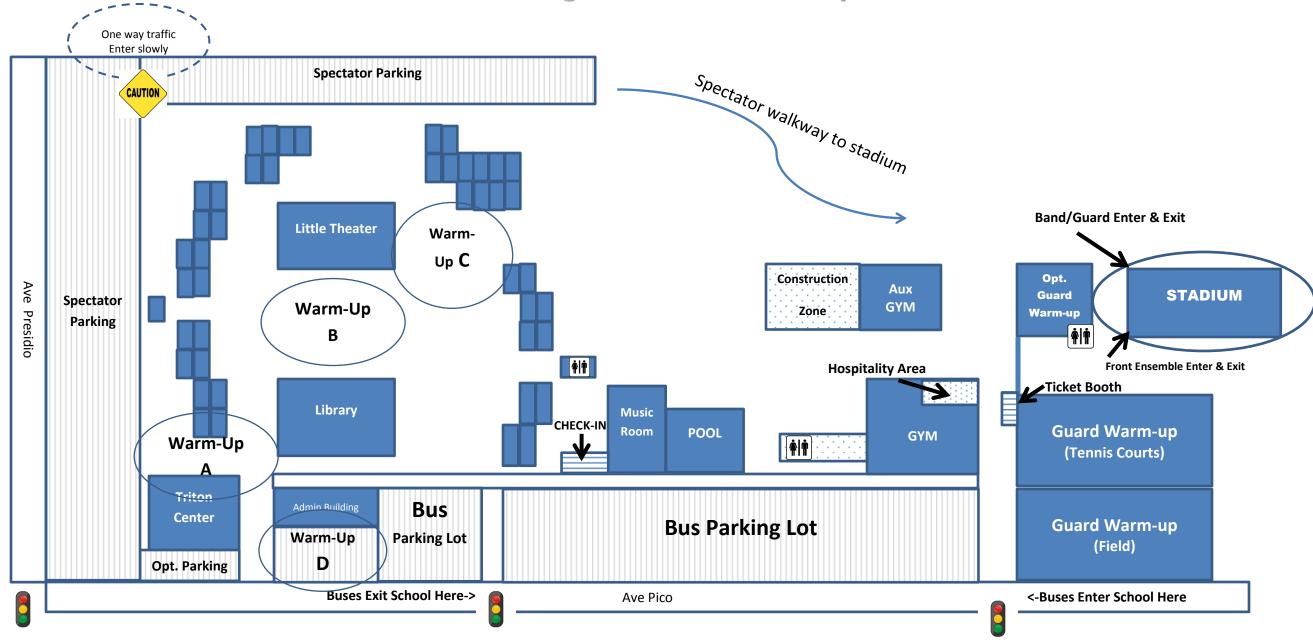

#### 1. PARKING

- <u>Spectator Parking</u> is available in the side lot (off of Ave Presidio), on the corner of the school (Ave Pico and Presidio).
- o <u>Handicapped Parking</u> is available in the bus parking area until full.
- o <u>Bus and Equipment Parking</u> is located in the **main school entrance** off of (Turn right into the lot off of Ave Pico after you exit the freeway).

#### 2. GROUP ARRIVAL

NOTE: Please plan to arrive NO EARLIER than 2 hours prior to performance time. Upon arrival, please go to band check-in, and we will provide entry wristbands for students (SILVER), staff (RED), chaperones and essential parents volunteers (YELLOW). We provide free entry for all performers and Band Directors. Additionally, we provide 1 free entry wristband per 8 students for chaperones and instructors. Please be sure to check your packet upon arrival to see if any changes or updates have been made to the performance schedule. After each group completes its performance, all must have a wristband or pay admission to re-enter the stadium. All parents/helpers must have a wristband to enter the stadium.

#### 5. WARM UP AREAS

There are 4 areas designated for warm-up. Your designated warm-up area will be clearly marked and your student guides will assist you in locating that area. Please see check in if you would like a student guide. Your 45-minute warm-up time will begin 55 min prior to your performance or as stated by the CSBC schedule. We're not going to force you to be at the staging gate a full 10 minutes prior to your performance, but anyone responsible for delaying the tournament will receive the maximum timing penalty assessed to your final score. As always, keep an eye on your watch.

<u>Please do not warm-up in the BUS/TRUCK parking lot.</u> We want to make sure everyone is safe in the parking lot.

Auxiliary units may use the tennis courts and any portion of the practice softball field off of Ave Pico. If you use a broadcast metronome (ie: Dr. Beat, hand clapping) it cannot interfere with the performances in the stadium. Plan accordingly.

#### 6. GROUP GUIDES

If you would like a guide one can be assigned to you at the start of your warm-up time. Please see check in as you prepare for warm-up. It is your responsibility, as always, to keep an eye on your times.

#### 15. DIRECTOR'S HOSPITALITY TENT (RED bracelets only please)

The Director's Hospitality Tent will be located behind the MAIN GYM just before entering the stadium. Please visit and enjoy!