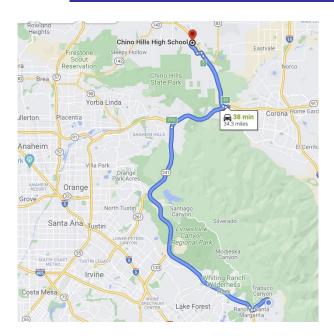

# Chino Hills High School 6150 Pomona Rincon Road Chino Hills, California 91709

Distance: 34.3 miles Approximate Travel Time: 38 mins

### Via The Toll Roads

- Take SR-241 Toll Road North
- The Tomato Springs Toll Plaza is \$4.12 and the Windy Ridge Toll Plaza is \$4.31
- Take SR-91 Freeway East (Exit #39A)
- Take SR-71 Freeway North (Exit #45)
- Exit Pine Avenue (Exit #5) and turn left
- Turn right on Butterfield Ranch Road
- Turn right on Picasso Drive
- Chino Hills High School will be on your left-hand side

### Without The Toll Roads

- Take I-5 Freeway North
- Take SR-55 Freeway North
- Take SR-91 Freeway East
- Take SR-71 Freeway North (Exit #45)
- Exit Pine Avenue (Exit #5) and turn left
- Turn right on Butterfield Ranch Road
- Turn right on Picasso Drive
- Chino Hills High School will be on your left-hand side