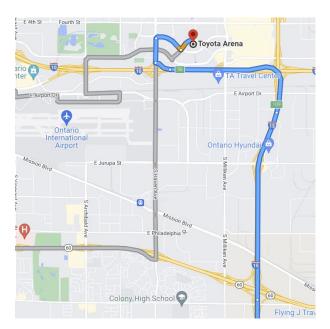

# Toyota Arena 4000 East Ontario Center Parkway Ontario, California 91764

Distance: 43.8 miles Approximate Travel Time: 47 mins

### Via The Toll Roads

- Take SR-241 Toll Road North towards Riverside
- The Tomato Springs Toll Plaza is \$4.12 and the Windy Ridge Toll Plaza is \$4.31
- Take SR-91 Freeway East towards Riverside
- Take I-15 Freeway North
- Take I-10 Freeway West
- Exit Milliken Avenue (exit 57) and turn left
- Turn left on Concours Street
- Turn right on Ontario Center Parkway
- Toyota Arena will be on your left-hand side

### Without The Toll Roads

- Take I-5 Freeway North towards Santa Ana
- Take SR-57 Freeway North
- Take I-10 Freeway East
- Exit Haven Avenue (exit 56) and turn left
- Turn right on Concours Street
- Turn left on Ontario Center Parkway
- Citizens Business Bank Arena will be on your right-hand side