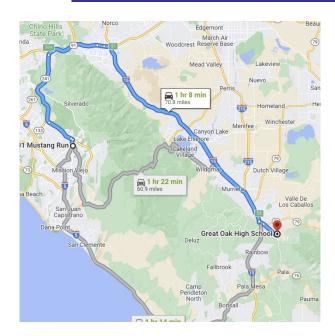

# Great Oak High School 32555 Deer Hollow Way Temecula, California 92592

Distance: 70.8 miles, Approximate Travel Time: 1 hour 12 mins

### Via The Toll Roads

- Take SR-241 Toll Road North towards Riverside
- The Tomato Springs Toll Plaza is \$4.12 and the Windy Ridge Toll Plaza is \$4.31
- Take SR-91 Freeway East towards Riverside
- Take I-15 Freeway South
- Exit Indio / SR-79 and turn left
- Turn right on Pechanga Parkway
- Turn left on Deer Hollow Way
- Great Oak High School is on your right-hand side

### Without The Toll Roads

- Take I-5 Freeway North towards Santa Ana
- Take SR-55 Freeway North
- Take SR-91 Freeway East towards Riverside
- Take I-15 Freeway South
- Exit Indio / SR-79 and turn left
- Turn right on Pechanga Parkway
- Turn left on Deer Hollow Way
- Great Oak High School is on your right-hand side