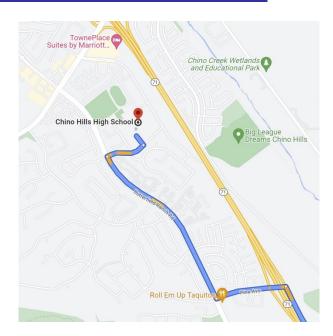

# Chino Hills High School 6150 Pomona Rincon Road Chino Hills, California 91709

Distance: 34.3 miles Approximate Travel Time: 38 mins

### Via The Toll Roads

- Take SR-241 Toll Road North
- The Tomato Springs Toll Plaza is \$4.12 and the Windy Ridge Toll Plaza is \$4.31
- Take SR-91 Freeway East (Exit #39A)
- Take SR-71 Freeway North (Exit #45)
- Exit Pine Avenue (Exit #5) and turn left
- Turn right on Butterfield Ranch Road
- Turn right on Picasso Drive
- Chino Hills High School will be on your left-hand side

### Without The Toll Roads

- Take I-5 Freeway North
- Take SR-55 Freeway North
- Take SR-91 Freeway East
- Take SR-71 Freeway North (Exit #45)
- Exit Pine Avenue (Exit #5) and turn left
- Turn right on Butterfield Ranch Road
- Turn right on Picasso Drive
- Chino Hills High School will be on your left-hand side