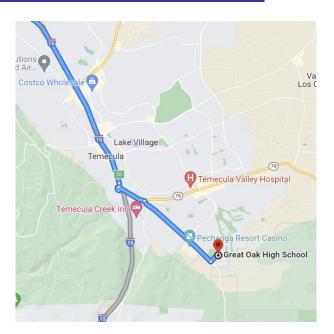

# Great Oak High School 32555 Deer Hollow Way Temecula, California 92592

Distance: 70.8 miles, Approximate Travel Time: 1 hour 12 mins

### Via The Toll Roads

- Take SR-241 Toll Road North towards Riverside
- The Tomato Springs Toll Plaza is \$4.12 and the Windy Ridge Toll Plaza is \$4.31
- Take SR-91 Freeway East towards Riverside
- Take I-15 Freeway South
- Exit Indio / SR-79 and turn left
- Turn right on Pechanga Parkway
- Turn left on Deer Hollow Way
- Great Oak High School is on your right-hand side

### Without The Toll Roads

- Take I-5 Freeway North towards Santa Ana
- Take SR-55 Freeway North
- Take SR-91 Freeway East towards Riverside
- Take I-15 Freeway South
- Exit Indio / SR-79 and turn left
- Turn right on Pechanga Parkway
- Turn left on Deer Hollow Way
- Great Oak High School is on your right-hand side