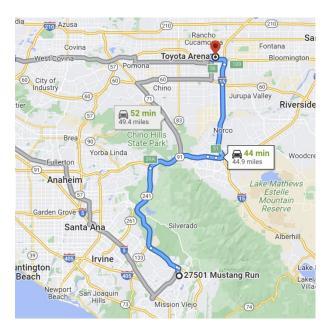

# Toyota Arena 4000 East Ontario Center Parkway Ontario, California 91764

Distance: 43.8 miles Approximate Travel Time: 47 mins

### Via The Toll Roads

- Take SR-241 Toll Road North towards Riverside
- The Tomato Springs Toll Plaza is \$4.12 and the Windy Ridge Toll Plaza is \$4.31
- Take SR-91 Freeway East towards Riverside
- Take I-15 Freeway North
- Take I-10 Freeway West
- Exit Milliken Avenue (exit 57) and turn left
- Turn left on Concours Street
- Turn right on Ontario Center Parkway
- Toyota Arena will be on your left-hand side

### Without The Toll Roads

- Take I-5 Freeway North towards Santa Ana
- Take SR-57 Freeway North
- Take I-10 Freeway East
- Exit Haven Avenue (exit 56) and turn left
- Turn right on Concours Street
- Turn left on Ontario Center Parkway
- Citizens Business Bank Arena will be on your right-hand side