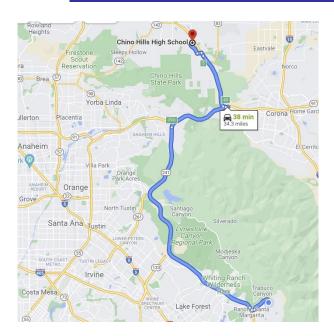

## Chino Hills High School 6150 Pomona Rincon Road Chino Hills, California 91709

Distance: 34.3 miles Approximate Travel Time: 38 mins

## Via The Toll Roads

- Take SR-241 Toll Road North
- The Tomato Springs Toll Plaza is \$4.12 and the Windy Ridge Toll Plaza is \$4.31
- Take SR-91 Freeway East (Exit #39A)
- Take SR-71 Freeway North (Exit #45)
- Exit Pine Avenue (Exit #5) and turn left
- Turn right on Butterfield Ranch Road
- Turn right on Picasso Drive
- Chino Hills High School will be on your left-hand side

## Without The Toll Roads

- Take I-5 Freeway North
- Take SR-55 Freeway North
- Take SR-91 Freeway East
- Take SR-71 Freeway North (Exit #45)
- Exit Pine Avenue (Exit #5) and turn left
- Turn right on Butterfield Ranch Road
- Turn right on Picasso Drive
- Chino Hills High School will be on your left-hand side