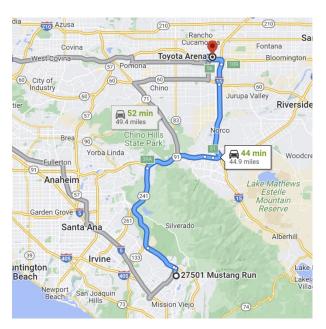

## Toyota Arena 4000 East Ontario Center Parkway Ontario, California 91764

Distance: 43.8 miles Approximate Travel Time: 47 mins

## Via The Toll Roads

- Take SR-241 Toll Road North towards Riverside
- The Tomato Springs Toll Plaza is \$4.12 and the Windy Ridge Toll Plaza is \$4.31
- Take SR-91 Freeway East towards Riverside
- Take I-15 Freeway North
- Take I-10 Freeway West
- Exit Milliken Avenue (exit 57) and turn left
- Turn left on Concours Street
- Turn right on Ontario Center Parkway
- Toyota Arena will be on your left-hand side