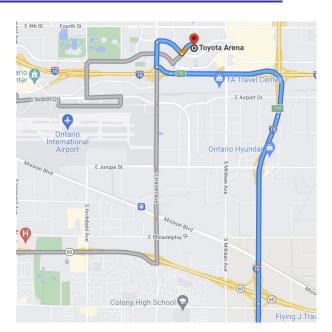

## Via The Toll Roads

- Take SR-241 Toll Road North towards Riverside
- The Tomato Springs Toll Plaza is \$4.12 and the Windy Ridge Toll Plaza is \$4.31
- Take SR-91 Freeway East towards Riverside
- Take I-15 Freeway North
- Take I-10 Freeway West
- Exit Milliken Avenue (exit 57) and turn left
- Turn left on Concours Street
- Turn right on Ontario Center Parkway
- Toyota Arena will be on your left-hand side

## Without The Toll Roads

- Take I-5 Freeway North towards Santa Ana
- Take SR-57 Freeway North
- Take I-10 Freeway East
- Exit Haven Avenue (exit 56) and turn left
- Turn right on Concours Street
- Turn left on Ontario Center Parkway
- Citizens Business Bank Arena will be on your right-hand side