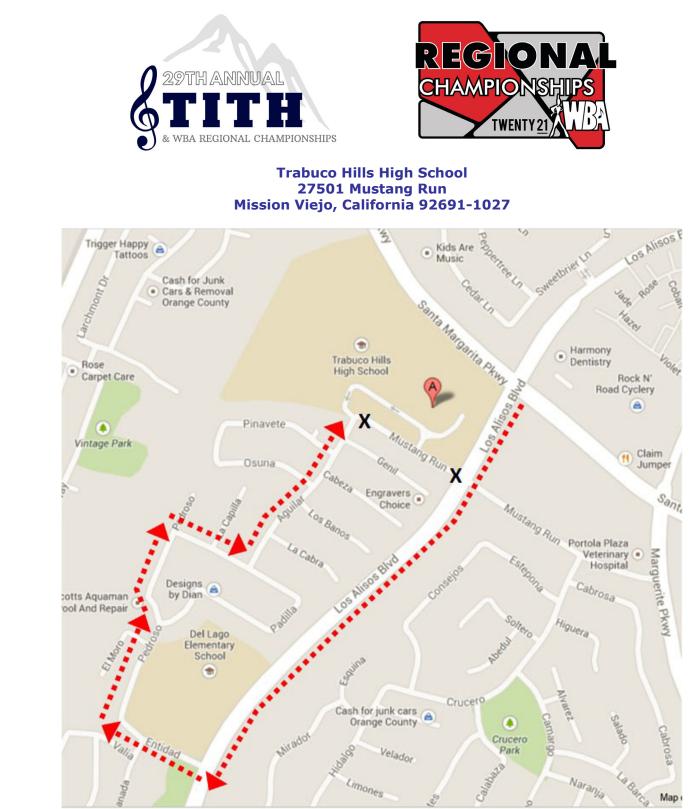

#### Trabuco Hills High School 27501 Mustang Run Mission Viejo, California 92691-1027

### From San Diego County

- Take I-5 Freeway North
- Exit Alicia Parkway and turn right
- Turn left on Marguerite Parkway
- Turn left on Mustang Run
- Turn left on Los Alisos Blvd
- Turn right on Entidad
- Street veers right on Pedroso
- Continue on Pedroso
- Turn right on Padilla
- Turn left on Aguilar
- Follow the signs to enter the parking lot

## From North Orange County

- Take I-5 Freeway South
- Exit El Toro Road and turn left
- Turn left onto El Toro Road
- Turn right on Santa Margarita Parkway
- Turn right on Los Alisos Boulevard
- Turn right on Entidad
- Street veers right on Pedroso
- Continue on Pedroso
- Turn right on Padilla
- Turn left on Aguilar
- Follow the signs to enter the parking lot

### From Los Angeles County

- Take I-405 Freeway South
- Exit El Toro Road and turn left
- Turn left onto El Toro Road
- Turn right on Santa Margarita Parkway
- Turn right on Los Alisos Boulevard
- Turn right on Entidad
- Street veers right on Pedroso
- Continue on Pedroso
- Turn right on Padilla
- Turn left on Aguilar
- Follow the signs to enter the parking lot

## From Riverside/San Bernardino Counties

- Take SR-241 *Toll Road* South
- Exit at the 2<sup>nd</sup> Portola Parkway (*after the Lake Forest exit*) and veer right
- You are now on Santa Margarita Parkway
- Turn right on Los Alisos Boulevard
- Turn right on Entidad
- Street veers right on Pedroso
- Continue on Pedroso
- Turn right on Padilla
- Turn left on Aguilar
- Follow the signs to enter the parking lot