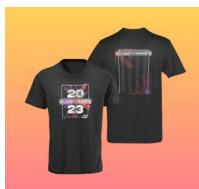

Date: April 12, 2023

To: WGASC Championship Ensembles

Subject: Color Guard & Percussion Championship Gear -- Group Pre-Orders

WGASC, in partnership with Pacific Crest Youth Arts Organization, is pleased to offer your students and families the opportunity to place advanced group orders for 2023 Championship T-shirts in Adult X-Small to Adult 3X-Large and Pulliover Hoodies in Youth Large to Adult 3X-Large.

Advanced ordering will ensure your students and families receive their championship apparel without having to wait in line or order later due to products selling out.

For your convenience, we have included (1) an individual order form for each family to complete and submit to you with their payment, and (2) a group order tally form for you to submit to Pacific Crest. Upon receipt of the group order form, we will send an invoice to you for payment. You may also place your pre-order by phone by calling Ed Martin at 951-333-5384, or online at our **ONLINE STORE**.