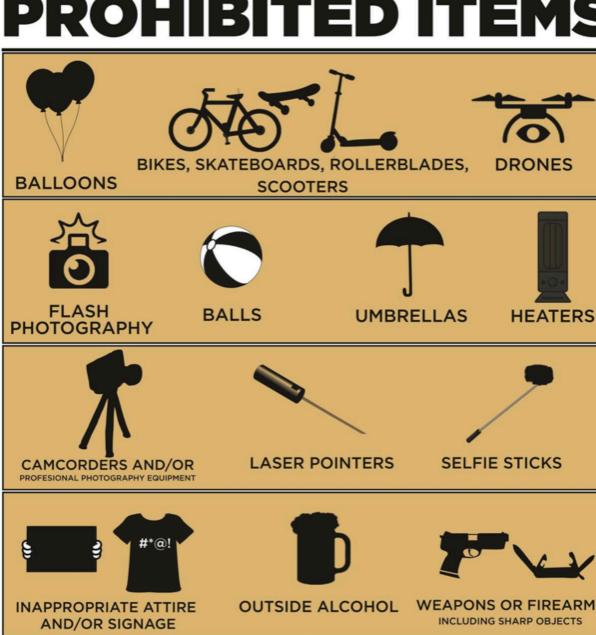

## PROHIBITED ITEMS

WEAPONS OR FIREARMS **INCLUDING SHARP OBJECTS** 

**ANIMALS** 

**COOKING DEVICES** 

**NON-CLEAR BAGS** (SEE CLEAR BAG POLICY)

**SMOKING & TOBACCO PRODUCTS** (INCLUDES E-CIGARETTES)

LONG BEACH STATE