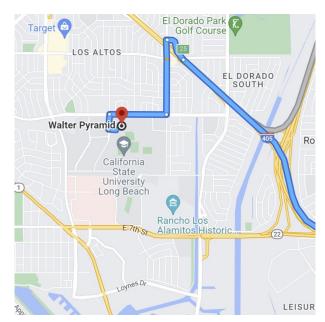

#### **DIRECTIONS FROM TRABUCO HILLS HIGH SCHOOL**

## Walter Pyramid California State University Long Beach (CSULB) 1250 North Bellflower Boulevard Long Beach, CA 90840

Total Distance: 37.3 miles, Total Travel Time: 40 mins

- Take I-5 Freeway North
- Take SR-22 Freeway West
- Merge with I-405 Freeway North
- Exit Palo Verde Avenue (Exit 25) and turn left
- Turn right on Atherton Street
- Turn left on Merriam Way
- Walter Pyramid will be on your left-hand side

2023 Winter Guard Association of Southern California Color Guard Championships, Prelims

@ Walter Pyramid, California State University Long Beach (CSULB) in Long Beach, California

Winter Guard Association of Southern California (WGASC)