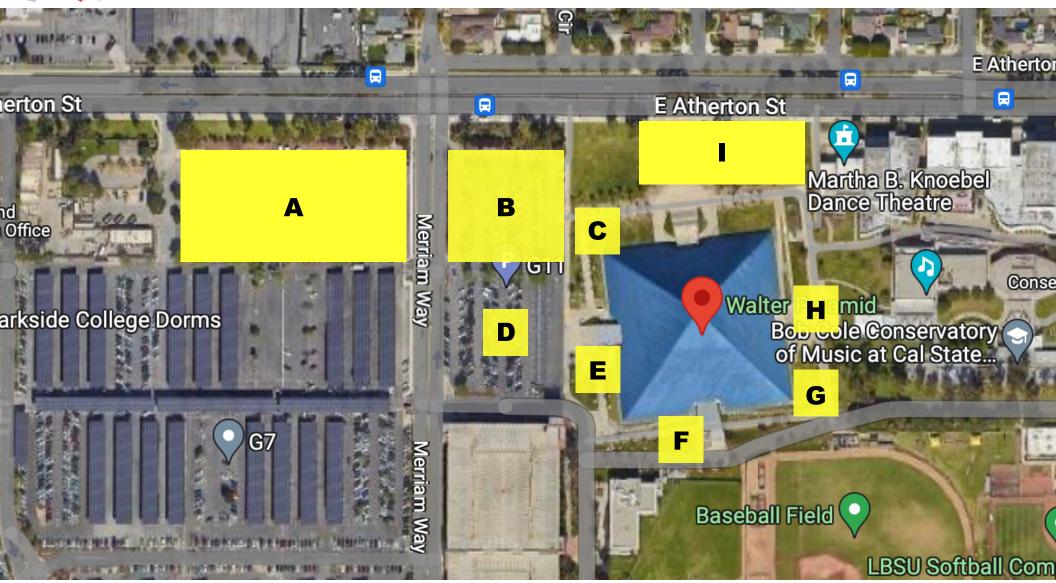

## Campus Map

#### Key

- A Bus and Equipment Vehicle Parking
- B Scheduled Warm-Up (see ensemble check-in for details)
- C Ensemble Check-In
- D GA Parking (\$15 pay at kiosk)
- E Ticket sales

- F Prop/Floor Holding
- **G** Performer Entrance and Exit Ramp
- **H** Floor Folding
- I Open Warm-Up Area

#### **Bus and Equipment Vehicle Parking**

Bus and equipment vehicle parking is located in LOT G11 (or "A" as detailed in the Campus Map on the event page). WGASC has covered the cost of parking in this lot.

#### **Spectator Parking**

Spectator and ensemble parking is located in the far side of LOT G11 and parking structure (or "D" as detailed in the "Campus Map" on the event page) at a cost of \$15 per vehicle. Payment can be made at the parking kiosk located near the Ticket Sales table. Please have your license plate number available. Vehicles will have in and out privileges for the same day.

#### **Ensemble Check-In**

Check-in is located to the left of the Main Entrance (or "C" as detailed in the "Campus Map" on the event page). Ensembles must be checked in before entering the arena. Ensembles will receive one wristband per performer plus 7 or 9 staff wristbands (based on membership type). Performers, staff, volunteers **must wear wristband** to enter the arena. **NO EXCEPTIONS**. WGASC Ensemble Director badges alone do not give access to the arena. Information on the warm-up schedule, awards logistics, floor/prop holding, performer entry/exit/re-entry, is available at the Check-In table.

#### **Prop/Floor Holding**

Prop/Floor holding area is available near the performer entry ramp (at "F" on the "Campus Map" on the event page) for ensembles no more than two hours before scheduled performance time. Ensembles may not hold props/floors in the space earlier then two hours before scheduled performance or anytime after performance.

#### Warm-Up

Ensembles are invited to take advantage of the scheduled warm-up area located in LOT G11 (or "B" as detailed in the "Campus Map" on the event page). Please see the warm-up schedule available online. Please be courteous with speaker volume while in this shared space. Open warm-up areas are available (see map for details).

#### **Performer Entrance/Exit**

Performance entrance is located at LETTER G (see map). See schedule online for when ensembles should report to this area. Once in the area, ensembles will move down the right side of the ramp to the arena door. Once greeted by WGASC staff ensembles will move into the arena walking behind the curtain to the ready area. See map online for timing logistics.

Ensembles will exit on the right side of the ramp than turn left to the floor folding area.

#### Floor Folding

Once at the top of the ramp, turn left and you will enter the floor folding area. Please move quickly to fold your floor/equipment and move out the area.

#### Performer/Staff Re-Entry

Performers/Staff/Volunteers will re-enter the arena through a special lane dedicated to performers/staff located at the main entrance (Label E - see map). This lane will allow you get inside the arena with equipment bags etc.. You must be wearing the branded wristband provided at check-in to enter the arena. The Ensemble Director badge will NOT grant you access to the arena. **THERE WILL BE NO EXCEPTIONS!** 

#### Awards Prep.

Awards at this event will be a full ensemble retreat. All performers should meet at the awards prep area (see label on map) 20 minutes before their awards ceremony. Balloons, confetti, streamers are not permitted inside the area. The arena will be cleared out immediately following the completion of the awards ceremony. We ask that all participants vacate the floor as quickly as possible to allow time for the staff to reset for the next portion of events.