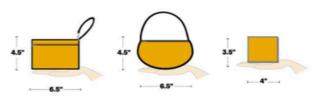

#### **APPROVED BAGS**

- Bags that are clear plastics, vinyl or PVC and do not exceed 12"W x 12"H x 6"D
- One-gallon clear plastic freezer bag (Ziploc bag or similar)
- Small clutch bag approximately the size of a hand, with or without a handle or strap. This can be carried separately or within a plastic bag
- Diaper bags- infant for which bag is being carried must be present

#### **SMALL CLUTCH BAG**

Approximately the size of a hand, with or without a strap No larger than 4.5" x 6.5"