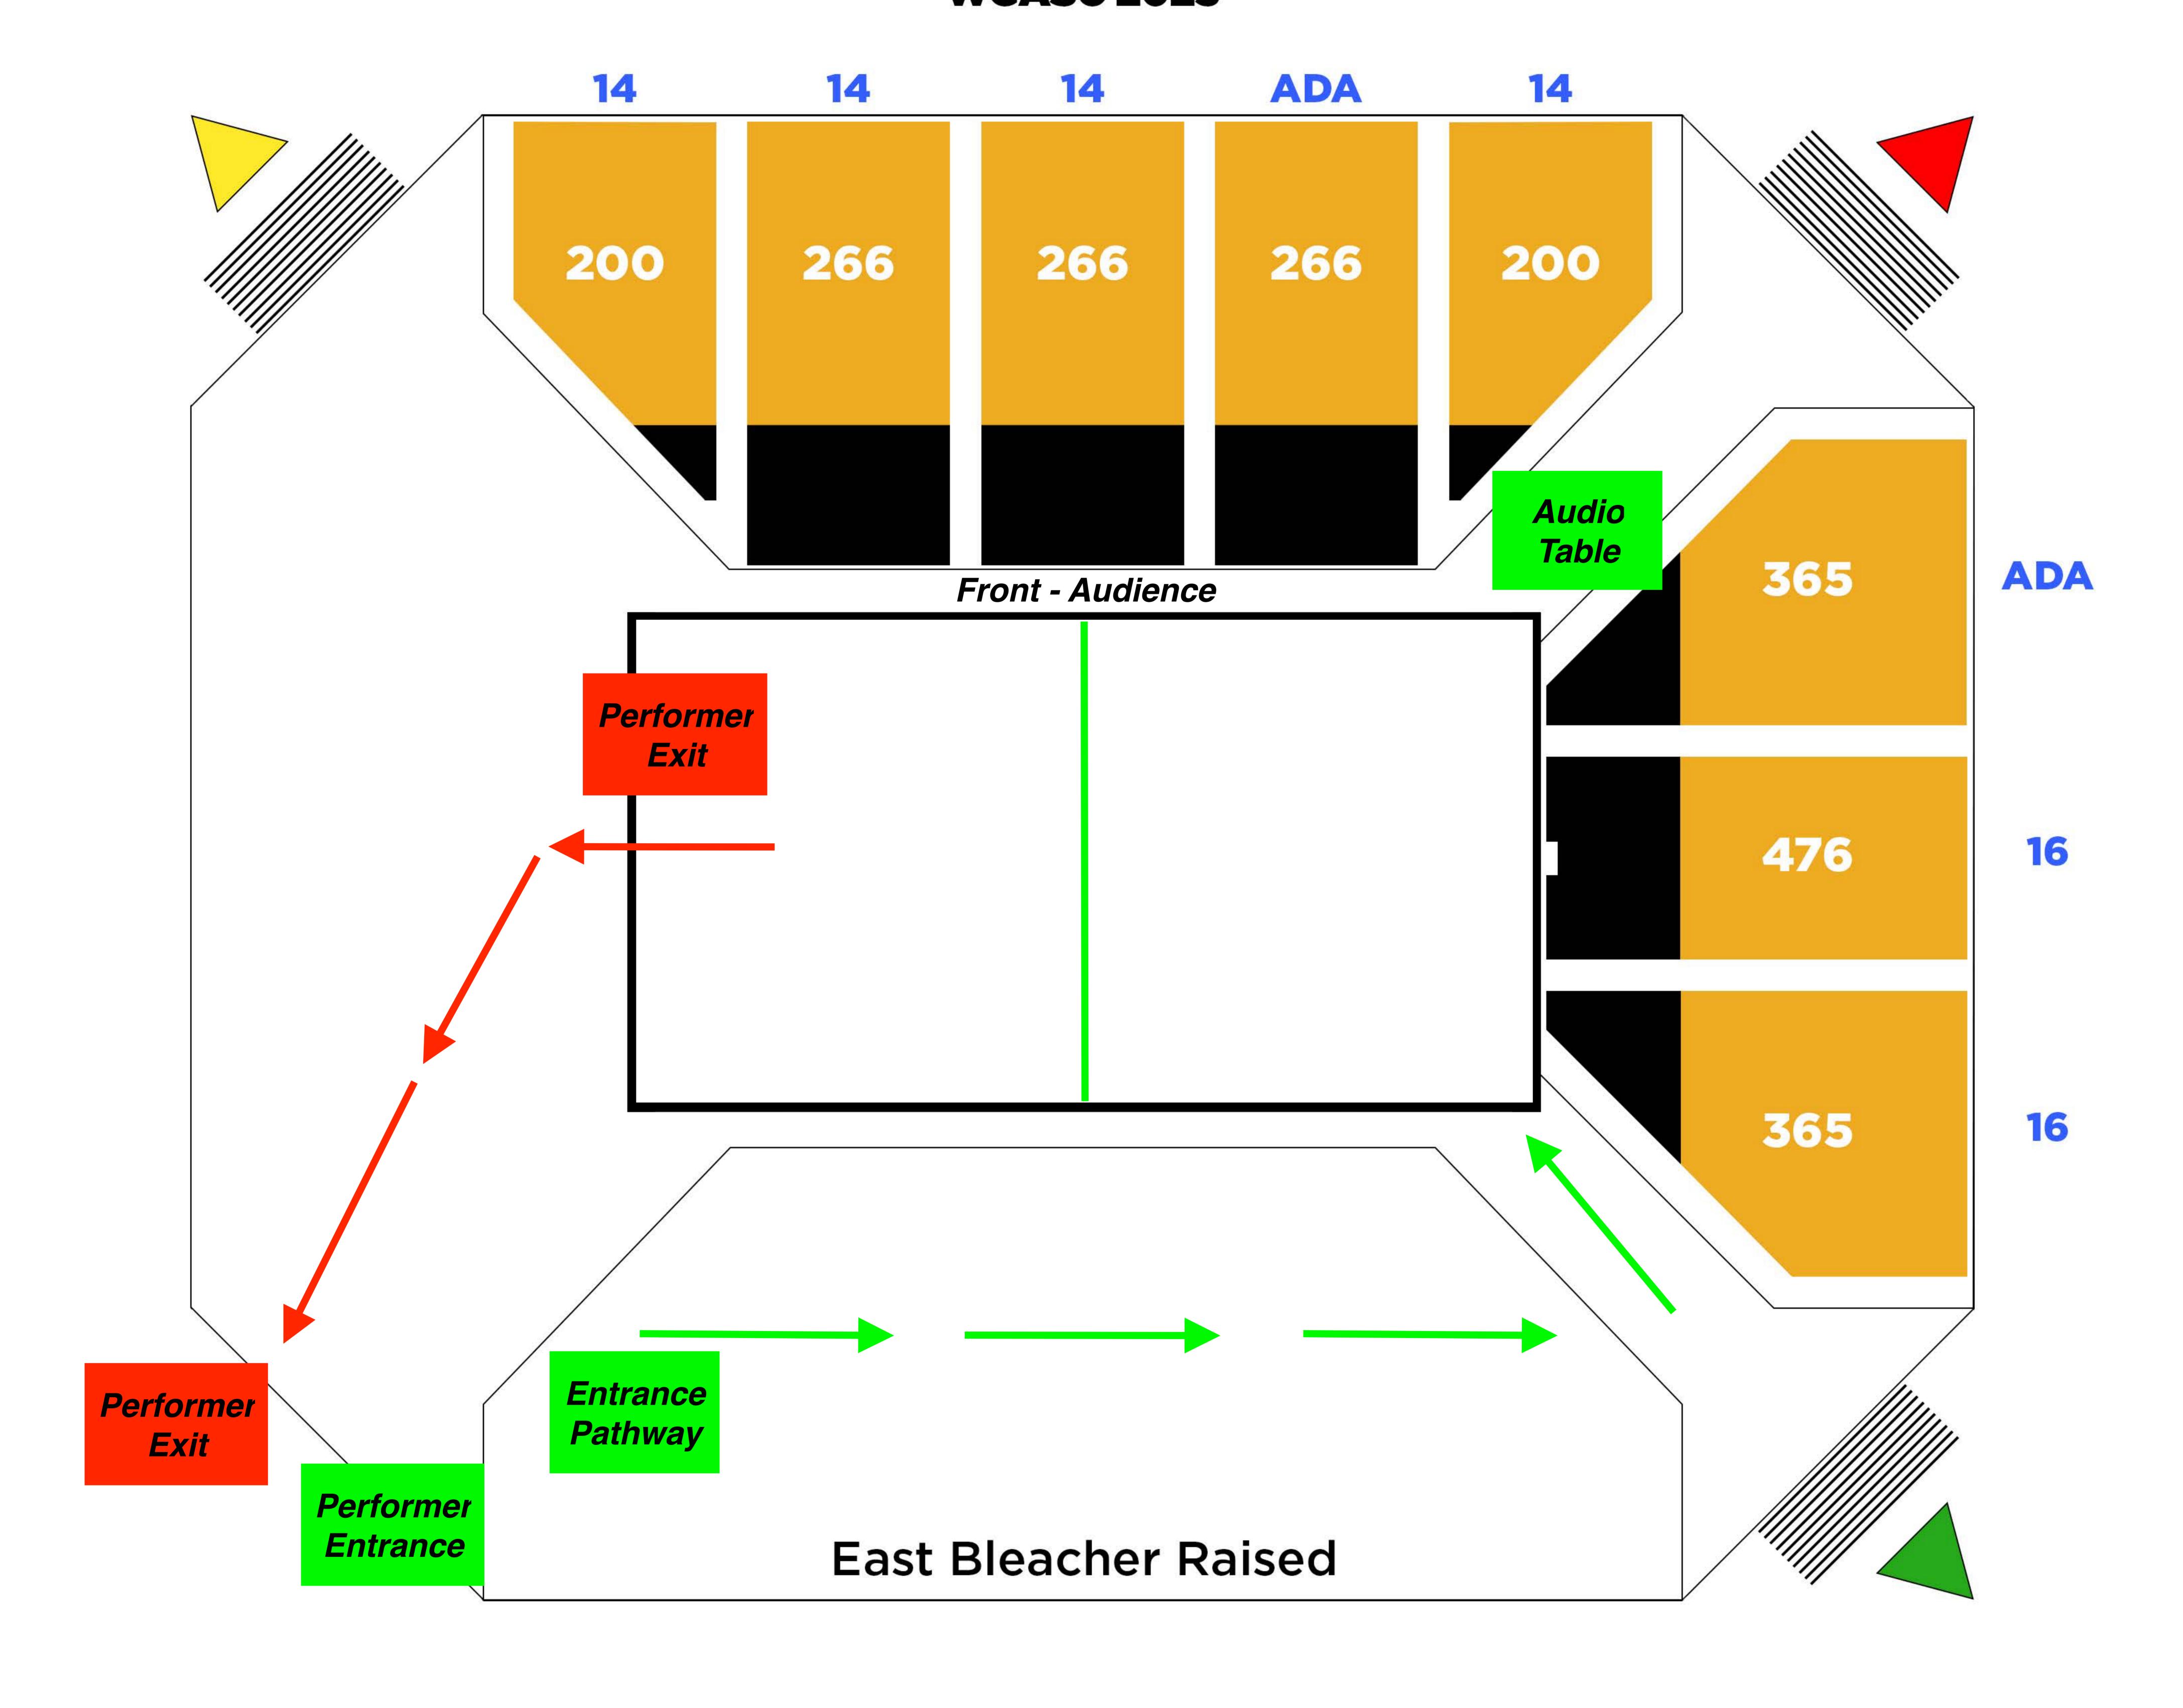

#### **Performer Entrance/Exit**

Performance entrance is located at LETTER G (see map). See schedule online for when ensembles should report to this area. Once in the area, ensembles will move down the right side of the ramp to the arena door. Once greeted by WGASC staff ensembles will move into the arena walking behind the curtain to the ready area. See map online for timing logistics.

Ensembles will exit on the right side of the ramp than turn left to the floor folding area.

#### Floor Folding

Once at the top of the ramp, turn left and you will enter the floor folding area. Please move quickly to fold your floor/equipment and move out the area.

#### Performer/Staff Re-Entry

Performers/Staff/Volunteers will re-enter the arena through a special lane dedicated to performers/staff located at the main entrance (Label E - see map). This lane will allow you get inside the arena with equipment bags etc.. You must be wearing the branded wristband provided at check-in to enter the arena. The Ensemble Director badge will NOT grant you access to the arena. **THERE WILL BE NO EXCEPTIONS!** 

#### Awards Prep.

Awards at this event will be a full ensemble retreat. All performers should meet at the awards prep area (see label on map) 20 minutes before their awards ceremony. Balloons, confetti, streamers are not permitted inside the area. The arena will be cleared out immediately following the completion of the awards ceremony. We ask that all participants vacate the floor as quickly as possible to allow time for the staff to reset for the next portion of events.