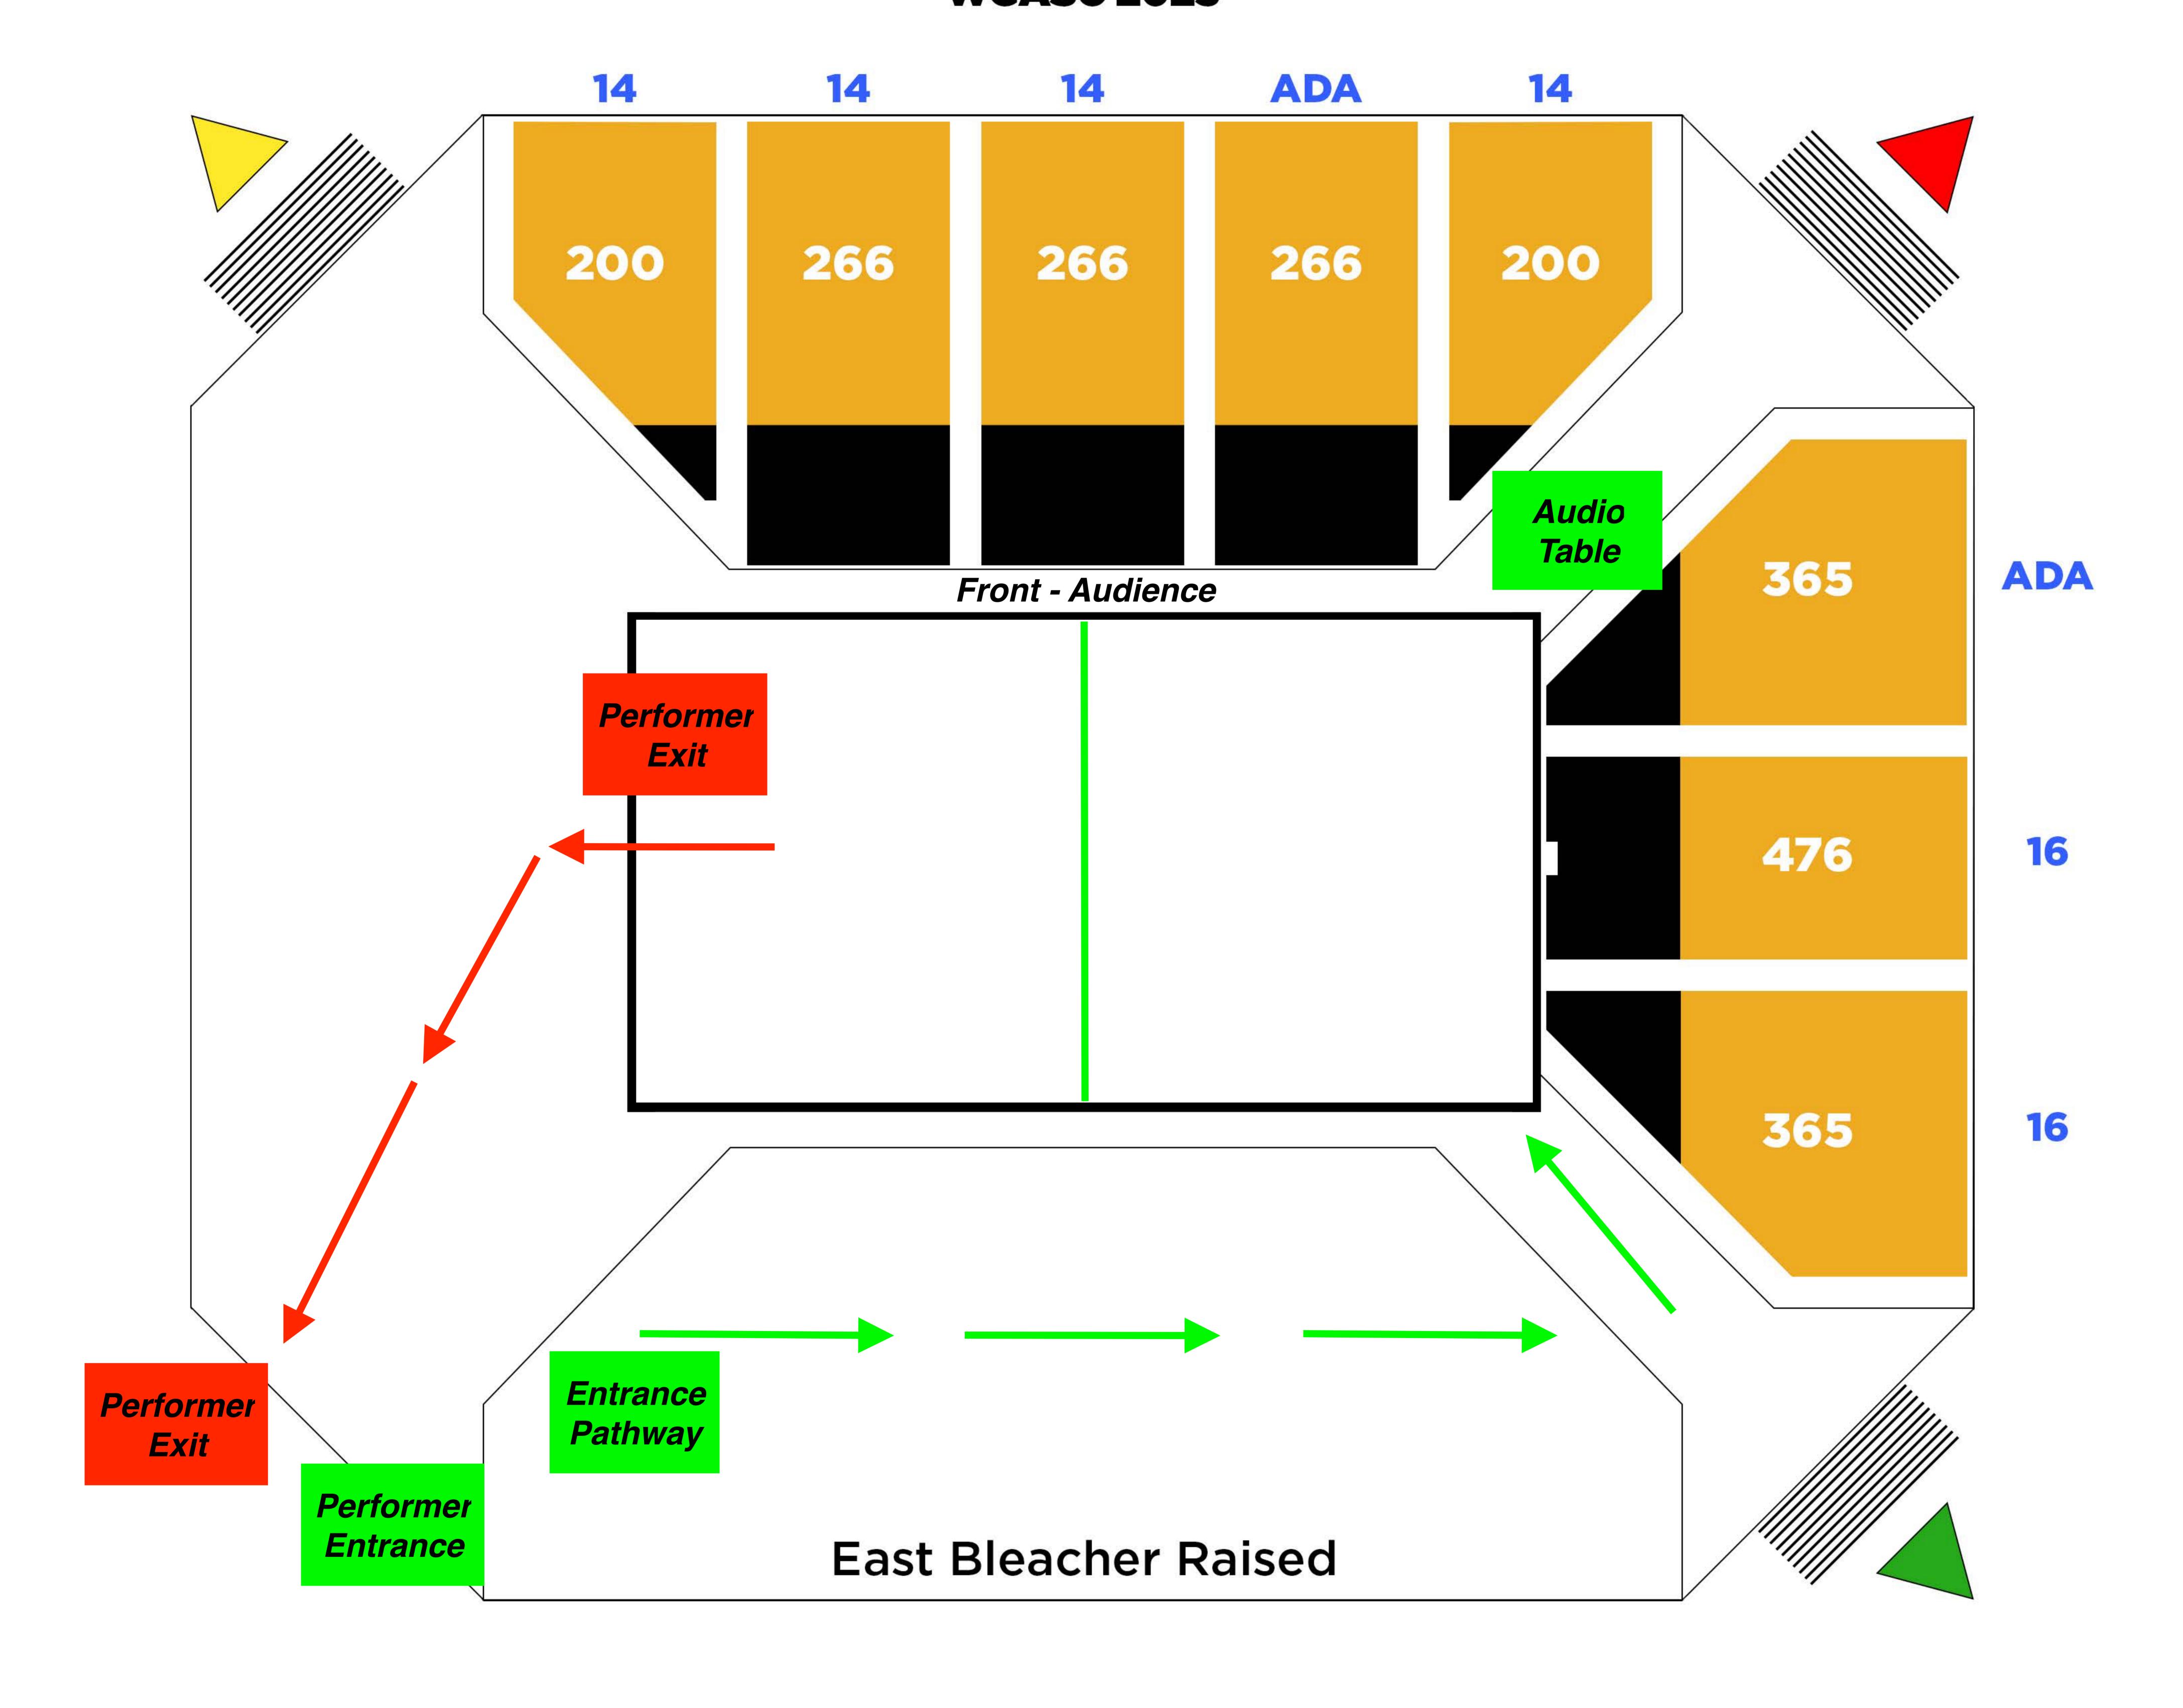

## Campus Map

#### Key

- A Bus and Equipment Vehicle Parking
- B Scheduled Warm-Up (see ensemble check-in for details)
- C Ensemble Check-In
- D GA Parking (\$15 pay at kiosk)
- E Ticket sales

- F Prop/Floor Holding
- **G** Performer Entrance and Exit Ramp
- **H** Floor Folding
- I Open Warm-Up Area

#### **Ensemble Check-In**

Check-in is located to the left of the Main Entrance (or "C" as detailed in the "Campus Map" on the event page). Ensembles must be checked in before entering the arena. Ensembles will receive one wristband per performer plus 7 or 9 staff wristbands (based on membership type). Performers, staff, volunteers **must wear wristband** to enter the arena. **NO EXCEPTIONS**. WGASC Ensemble Director badges alone do not give access to the arena. Information on the warm-up schedule, awards logistics, floor/prop holding, performer entry/exit/re-entry, is available at the Check-In table.

#### **Prop/Floor Holding**

Prop/Floor holding area is available near the performer entry ramp (at "F" on the "Campus Map" on the event page) for ensembles no more than two hours before scheduled performance time. Ensembles may not hold props/floors in the space earlier then two hours before scheduled performance or anytime after performance.

#### Warm-Up

Ensembles are invited to take advantage of the scheduled warm-up area located in LOT G11 (or "B" as detailed in the "Campus Map" on the event page). Please see the warm-up schedule available online. Please be courteous with speaker volume while in this shared space. Open warm-up areas are available (see map for details).

#### **Performer Entrance/Exit**

Performance entrance is located at LETTER G (see map). See schedule online for when ensembles should report to this area. Once in the area, ensembles will move down the right side of the ramp to the arena door. Once greeted by WGASC staff ensembles will move into the arena walking behind the curtain to the ready area. See map online for timing logistics.

Ensembles will exit on the right side of the ramp than turn left to the floor folding area.

#### Floor Folding

Once at the top of the ramp, turn left and you will enter the floor folding area. Please move quickly to fold your floor/equipment and move out the area.

#### Performer/Staff Re-Entry

Performers/Staff/Volunteers will re-enter the arena through a special lane dedicated to performers/staff located at the main entrance (Label E - see map). This lane will allow you get inside the arena with equipment bags etc.. You must be wearing the branded wristband provided at check-in to enter the arena. The Ensemble Director badge will NOT grant you access to the arena. **THERE WILL BE NO EXCEPTIONS!** 

#### Awards Prep.

Awards at this event will be a full ensemble retreat. All performers should meet at the awards prep area (see label on map) 20 minutes before their awards ceremony. Balloons, confetti, streamers are not permitted inside the area. The arena will be cleared out immediately following the completion of the awards ceremony. We ask that all participants vacate the floor as quickly as possible to allow time for the staff to reset for the next portion of events.