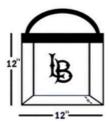

#### APPROVED BAG EXAMPLES

#### **CLEAR TOTE** Clear Plastic Vinyl or PVC Does not exceed 12" x 6" x 12"