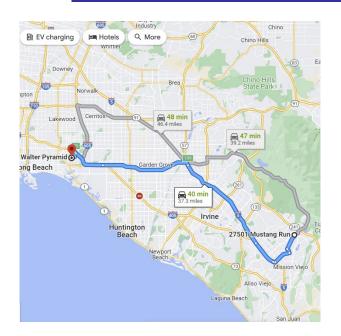

## Walter Pyramid California State University Long Beach (CSULB) 1250 North Bellflower Boulevard Long Beach, CA 90840

Total Distance: 37.3 miles, Total Travel Time: 40 mins

- Take I-5 Freeway North
- Take SR-22 Freeway West
- Merge with I-405 Freeway North
- Exit Palo Verde Avenue (Exit 25) and turn left
- Turn right on Atherton Street
- Turn left on Merriam Way
- Walter Pyramid will be on your left-hand side