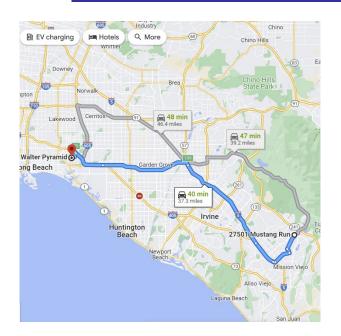

#### **DIRECTIONS FROM TRABUCO HILLS HIGH SCHOOL**

## Walter Pyramid California State University Long Beach (CSULB) 1250 North Bellflower Boulevard Long Beach, CA 90840

Total Distance: 37.3 miles, Total Travel Time: 40 mins

- Take I-5 Freeway North
- Take SR-22 Freeway West
- Merge with I-405 Freeway North
- Exit Palo Verde Avenue (Exit 25) and turn left
- Turn right on Atherton Street
- Turn left on Merriam Way
- Walter Pyramid will be on your left-hand side