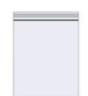

#### PLASTIC STORAGE BAG 1 Gallon Reusable Clear

#### **SMALL CLUTCH BAG**

Approximately the size of a hand, with or without a strap No larger than 4.5" x 6.5"