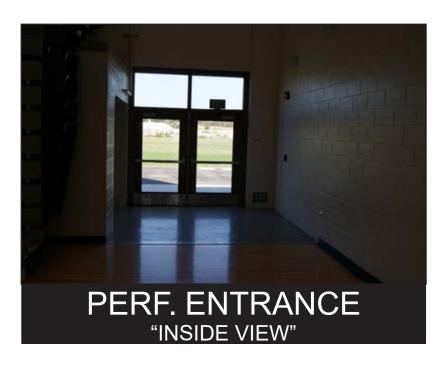

### AT MISSION VISTA HIGH SCHOOL 1306 MELROSE DRIVE, OCEANSIDE, CA 92057 (off the 76 highway)





### AT MISSION VISTA HIGH SCHOOL 1306 MELROSE DRIVE, OCEANSIDE, CA 92057 (off the 76 highway)





### **RANCHO BUENA VISTA** AT MISSION VISTA HIGH SCHOOL

#### March 4th, 2023 AT MISSION VISTA HIGH SCHOOL 1306 MELROSE DRIVE, OCEANSIDE, CA 92057 (off the 76 highway)





### AT MISSION VISTA HIGH SCHOOL 1306 MELROSE DRIVE, OCEANSIDE, CA 92057 (off the 76 highway)

## **INSIDE THE GYM "Point of Views"**



PERFORMER Perspective from the Gym Floor



### SPECTATOR & JUDGES Perspective from the stands



### **RANCHO BUENA VISTA** AT MISSION VISTA HIGH SCHOOL

### AT MISSION VISTA HIGH SCHOOL 1306 MELROSE DRIVE, OCEANSIDE, CA 92057 (off the 76 highway)



# PRE-STAGE





# "OUTSIDE VIEW"

Doors Dimensions:

Height—6' 8" Width—6' 11"

NOTE: The bar in the picture will be removed for the tournament.