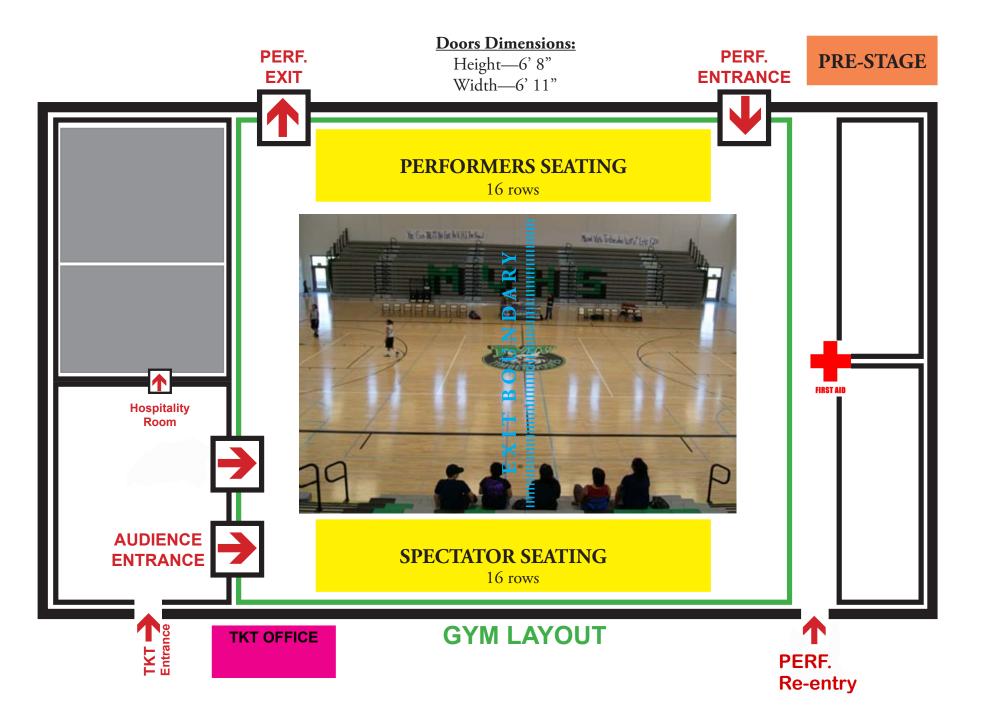

### AT MISSION VISTA HIGH SCHOOL 1306 MELROSE DRIVE, OCEANSIDE, CA 92057 (off the 76 highway)





### AT MISSION VISTA HIGH SCHOOL 1306 MELROSE DRIVE, OCEANSIDE, CA 92057 (off the 76 highway)





### **RANCHO BUENA VISTA** AT MISSION VISTA HIGH SCHOOL

#### March 4th, 2023 AT MISSION VISTA HIGH SCHOOL 1306 MELROSE DRIVE, OCEANSIDE, CA 92057 (off the 76 highway)





### AT MISSION VISTA HIGH SCHOOL 1306 MELROSE DRIVE, OCEANSIDE, CA 92057 (off the 76 highway)

## **INSIDE THE GYM "Point of Views"**



PERFORMER Perspective from the Gym Floor



### SPECTATOR & JUDGES Perspective from the stands



### **RANCHO BUENA VISTA** AT MISSION VISTA HIGH SCHOOL

### AT MISSION VISTA HIGH SCHOOL 1306 MELROSE DRIVE, OCEANSIDE, CA 92057 (off the 76 highway)



# PRE-STAGE





# "OUTSIDE VIEW"

Doors Dimensions:

Height—6' 8" Width—6' 11"

NOTE: The bar in the picture will be removed for the tournament.