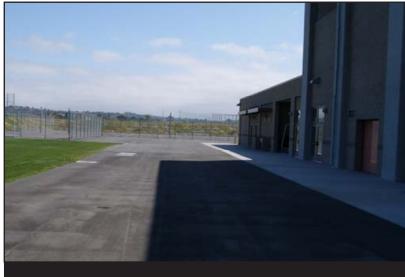

# PRE-STAGE

# "OUTSIDE VIEW"

Doors Dimensions:

Height—6' 8" Width—6' 11"

NOTE: The bar in the picture will be removed for the tournament.