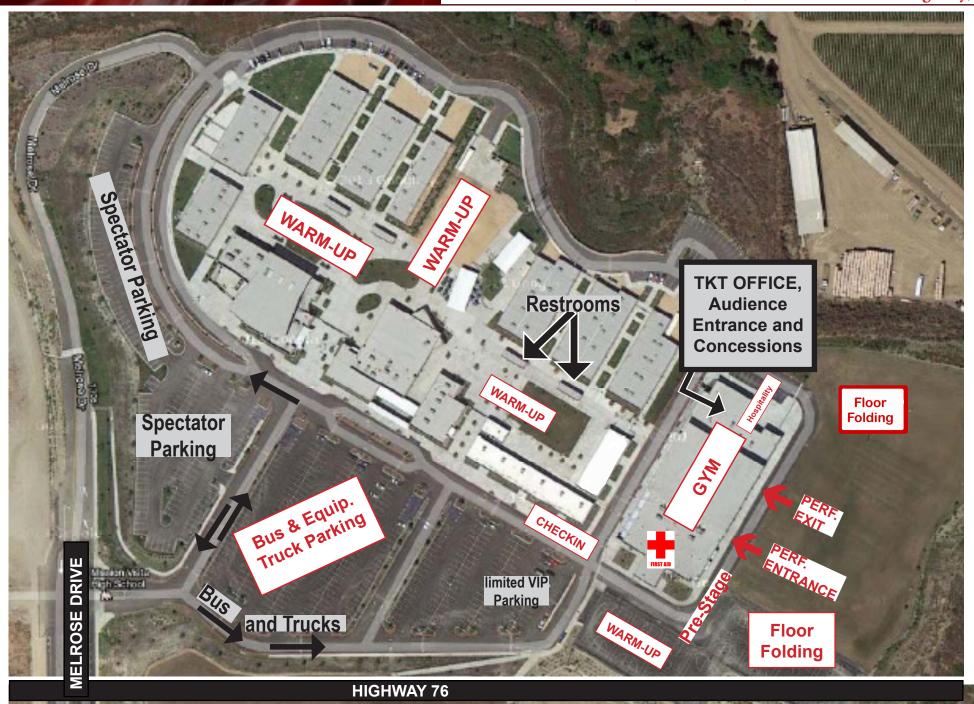

### AT MISSION VISTA HIGH SCHOOL 1306 MELROSE DRIVE, OCEANSIDE, CA 92057 (off the 76 highway)

#### March 4th, 2023 AT MISSION VISTA HIGH SCHOOL 1306 MELROSE DRIVE, OCEANSIDE, CA 92057 (off the 76 highway)