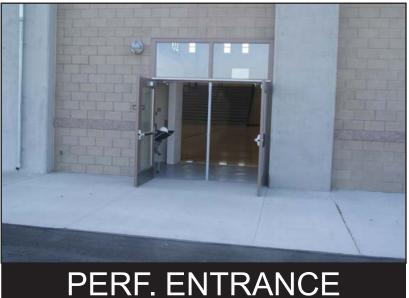

# PRE-STAGE

# "OUTSIDE VIEW"

Doors Dimensions:

Height—6' 8" Width—6' 11"

NOTE: The bar in the picture will be removed for the tournament.