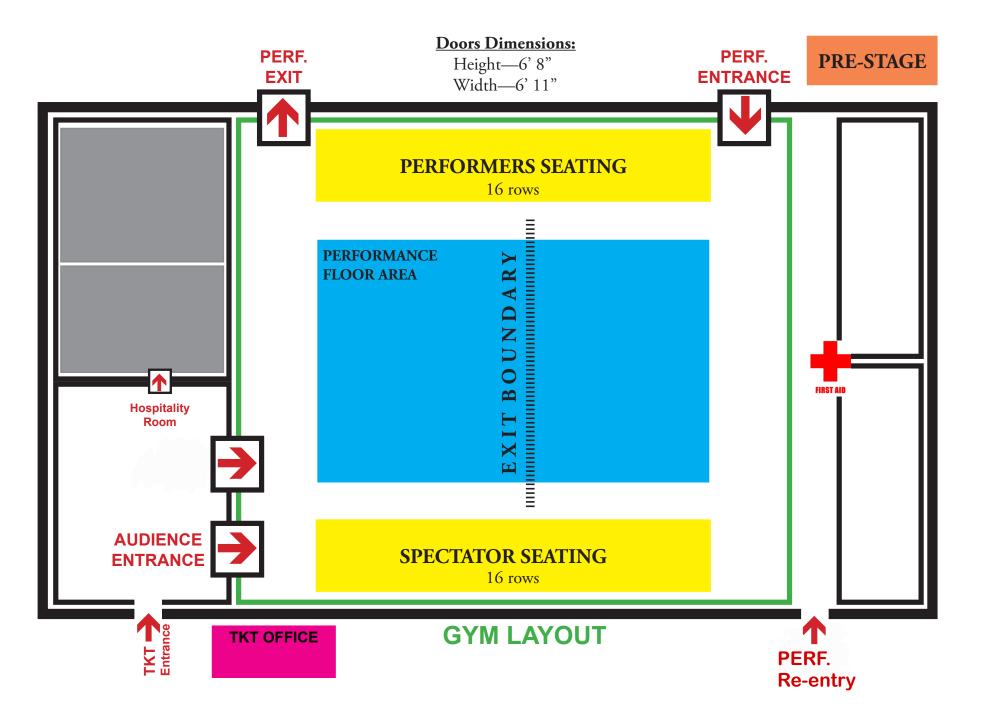

## **INSIDE THE GYM "Point of Views"**

PERFORMER Perspective from the Gym Floor