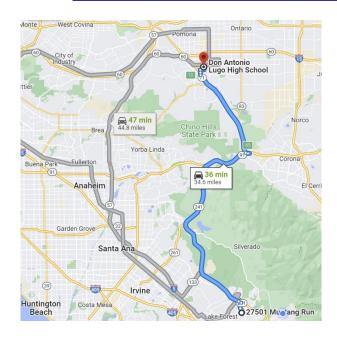

## Don Antonio Lugo High School 13400 Pipeline Avenue Chino, California 91710

Total Distance: 35.4 miles, Total Travel Time: 36 mins

## Via The Toll Roads

- Take SR-241 Toll Road North towards Riverside
- The Tomato Springs Toll Plaza is \$4.20 and the Windy Ridge Toll Plaza is \$4.40
- Take SR-91 Freeway East towards Riverside
- Take the SR-71 Freeway North
- Exit Chino Avenue (exit 11) and turn right
- Turn right on Pipeline Avenue
- Don Antonio Lugo High School will be on your right-hand side

## Without The Toll Roads

- Take I-5 Freeway North towards Santa Ana
- Take SR-55 Freeway North
- Take SR-91 Freeway East towards Riverside
- Take the SR-71 Freeway North
- Exit Chino Avenue (exit 11) and turn right
- Turn right on Pipeline Avenue
- Don Antonio Lugo High School will be on your right-hand side