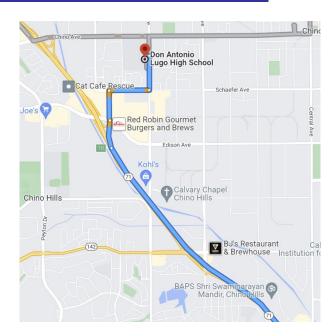

## Don Antonio Lugo High School 13400 Pipeline Avenue Chino, California 91710

Total Distance: 35.4 miles, Total Travel Time: 36 mins

## Via The Toll Roads

- Take SR-241 Toll Road North towards Riverside
- The Tomato Springs Toll Plaza is \$4.20 and the Windy Ridge Toll Plaza is \$4.40
- Take SR-91 Freeway East towards Riverside
- Take the SR-71 Freeway North
- Exit Chino Avenue (exit 11) and turn right
- Turn right on Pipeline Avenue
- Don Antonio Lugo High School will be on your right-hand side

## Without The Toll Roads

- Take I-5 Freeway North towards Santa Ana
- Take SR-55 Freeway North
- Take SR-91 Freeway East towards Riverside
- Take the SR-71 Freeway North
- Exit Chino Avenue (exit 11) and turn right
- Turn right on Pipeline Avenue
- Don Antonio Lugo High School will be on your right-hand side