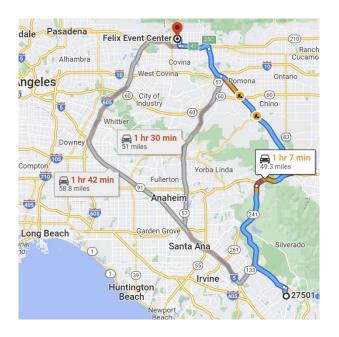

## **DIRECTIONS FROM TRABUCO HILLS HIGH SCHOOL**

Richard and Vivian Felix Event Center, Azusa Pacific University (APU) 701 East Foothill Boulevard Azusa, California 91702

Distance: 49.3 miles Approximate Travel Time: 1 hour 7 mins

## Via The Toll Roads

- Take SR-241 Toll Road North towards Riverside
- The Tomato Springs Toll Plaza is \$4.20 and the Windy Ridge Toll Plaza is \$4.40
- Take SR-91 Freeway East towards Riverside
- Take SR-71 Freeway North towards Ontario/Pomona
- Take I-210 Freeway West towards Pasadena
- Exit Citrus Avenue/Covina (Exit #41) and turn left on Baseline Road
- Turn right on Citrus Avenue
- Turn left on Foothill Boulevard
- Turn right on Odell Lane
- Richard and Vivian Felix Event Center will be on your right-hand side

## Without The Toll Roads

- Take I-5 Freeway North towards Santa Ana
- Take SR-57 Freeway North
- Take I-210 Freeway West towards Pasadena
- Exit Citrus Avenue/Covina (Exit #41) and turn left on Baseline Road
- Turn right on Citrus Avenue
- Turn left on Foothill Boulevard
- Turn right on Odell Lane
- Richard and Vivian Felix Event Center will be on your right-hand side