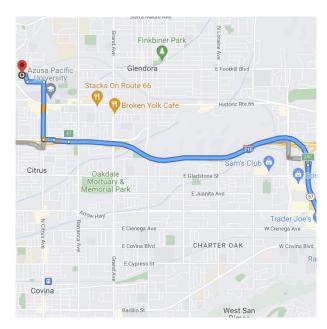

## Via The Toll Roads

- Take SR-241 Toll Road North towards Riverside
- The Tomato Springs Toll Plaza is \$4.20 and the Windy Ridge Toll Plaza is \$4.40
- Take SR-91 Freeway East towards Riverside
- Take SR-71 Freeway North towards Ontario/Pomona
- Take I-210 Freeway West towards Pasadena
- Exit Citrus Avenue/Covina (Exit #41) and turn left on Baseline Road
- Turn right on Citrus Avenue
- Turn left on Foothill Boulevard
- Turn right on Odell Lane
- Richard and Vivian Felix Event Center will be on your right-hand side

## Without The Toll Roads

- Take I-5 Freeway North towards Santa Ana
- Take SR-57 Freeway North
- Take I-210 Freeway West towards Pasadena
- Exit Citrus Avenue/Covina (Exit #41) and turn left on Baseline Road
- Turn right on Citrus Avenue
- Turn left on Foothill Boulevard
- Turn right on Odell Lane
- Richard and Vivian Felix Event Center will be on your right-hand side