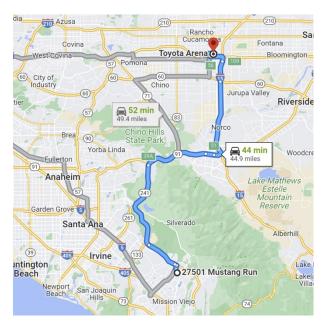

## Toyota Arena 4000 East Ontario Center Parkway Ontario, California 91764

Distance: 43.8 miles Approximate Travel Time: 47 mins

## Via The Toll Roads

- Take SR-241 Toll Road North towards Riverside
- The Tomato Springs Toll Plaza is \$4.20 and the Windy Ridge Toll Plaza is \$4.40
- Take SR-91 Freeway East towards Riverside
- Take I-15 Freeway North
- Take I-10 Freeway West
- Exit Milliken Avenue (exit 57) and turn left
- Turn left on Concours Street
- Turn right on Ontario Center Parkway
- Toyota Arena will be on your left-hand side

## Without The Toll Roads

- Take I-5 Freeway North towards Santa Ana
- Take SR-57 Freeway North
- Take I-10 Freeway East
- Exit Haven Avenue (exit 56) and turn left
- Turn right on Concours Street
- Turn left on Ontario Center Parkway
- Citizens Business Bank Arena will be on your right-hand side