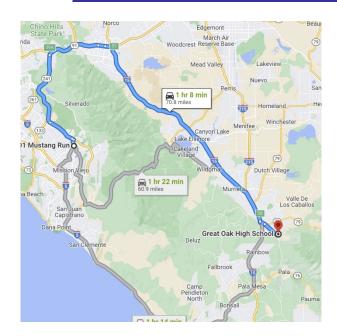

## Great Oak High School 32555 Deer Hollow Way Temecula, California 92592

Distance: 70.8 miles, Approximate Travel Time: 1 hour 12 mins

## Via The Toll Roads

- Take SR-241 Toll Road North towards Riverside
- The Tomato Springs Toll Plaza is \$4.12 and the Windy Ridge Toll Plaza is \$4.31
- Take SR-91 Freeway East towards Riverside
- Take I-15 Freeway South
- Exit Indio / SR-79 and turn left
- Turn right on Pechanga Parkway
- Turn left on Deer Hollow Way
- Great Oak High School is on your right-hand side

## Without The Toll Roads

- Take I-5 Freeway North towards Santa Ana
- Take SR-55 Freeway North
- Take SR-91 Freeway East towards Riverside
- Take I-15 Freeway South
- Exit Indio / SR-79 and turn left
- Turn right on Pechanga Parkway
- Turn left on Deer Hollow Way
- Great Oak High School is on your right-hand side