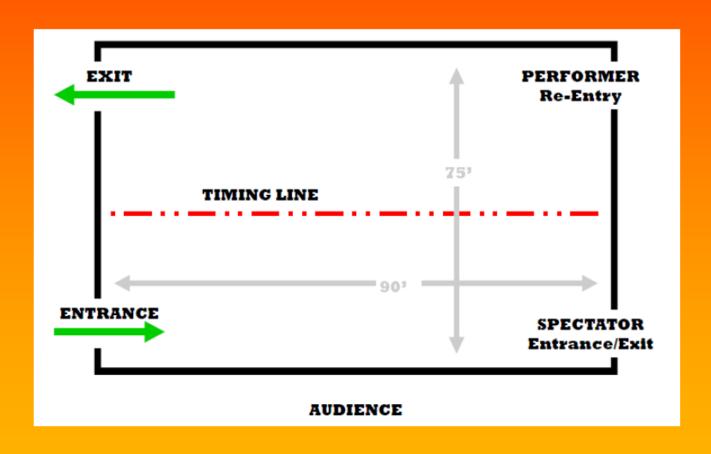

#### WOODBRIDGE HIGH SCHOOL SHOW

Stand to Stand —70' feet (floor space from

front stands to back stands)

Wall to Wall—97' feet (width)

Judge's Side Stands—11 rows

**Guard Seating - 11 rows** 

Doors (Approx.)

Height— 82"

Width— 78"