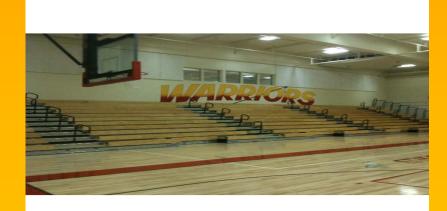

#### WOODBRIDGE HIGH SCHOOL SHOW

Stand to Stand —70' feet (floor space from

front stands to back stands)

Wall to Wall—97' feet (width)

Judge's Side Stands—11 rows

**Guard Seating - 11 rows** 

Doors (Approx.)

Height— 82"

Width— 78"

# Woodbridge High School Show

**Outside Practice Area** 

**Ceiling View** 

Guard View to GE Area 11 ROWS