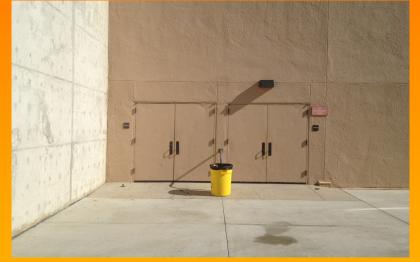

## Woodbridge High School Show

WGASC 35.
When SET, COMMUN, & EXCENSE To the extense stage.

Outdoor Guard Entrance
Approach

**Outside Guard Entrance Doors** 

Guard Entrance
Doors

# Woodbridge High School Show

**Guard Exit Doors** 

Exit Area—Bar will be removed