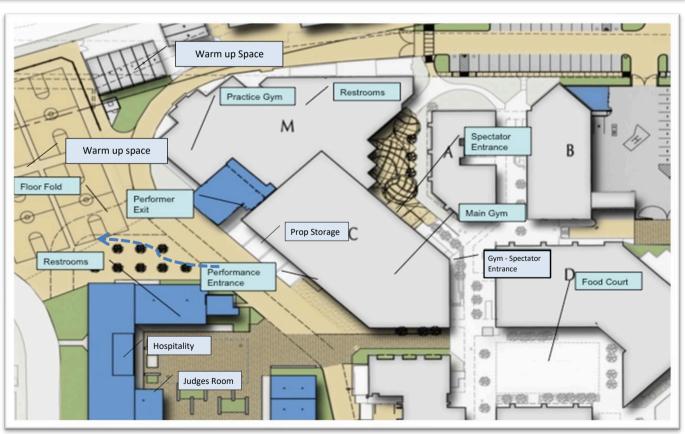

#### WOODBRIDGE HIGH SCHOOL SHOW





#### WOODBRIDGE HIGH SCHOOL SHOW



Stand to Stand —70' feet (floor space from

front stands to back stands)

Wall to Wall—97' feet (width)

Judge's Side Stands—11 rows

**Guard Seating - 11 rows** 

Doors (Approx.)

Height— 82"

Width— 78"



# Woodbridge High School Show





**Outside Practice Area** 

**Ceiling View** 





Guard View to GE Area 11 ROWS

## Woodbridge High School Show



WGASC 35.
When SET, COMMUN, & EXCENSE To the extense stage.

Outdoor Guard Entrance
Approach

**Outside Guard Entrance Doors** 





Guard Entrance
Doors

# Woodbridge High School Show





**Guard Exit Doors** 







Exit Area—Bar will be removed

### Woodbridge HS Facilities Map





Woodbridge High School

#### **Outside**



Gym Hallway
Woodbridge High School Gym Schematic