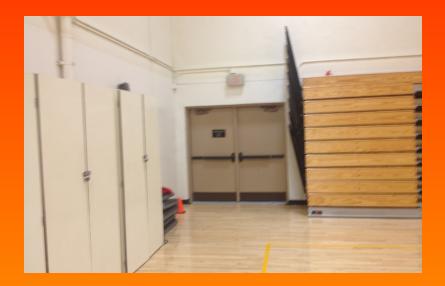

#### WOODBRIDGE HIGH SCHOOL SHOW

Stand to Stand —70' feet (floor space from

front stands to back stands)

Wall to Wall—97' feet (width)

Judge's Side Stands—11 rows

**Guard Seating - 11 rows** 

Doors (Approx.)

Height— 82"

Width— 78"