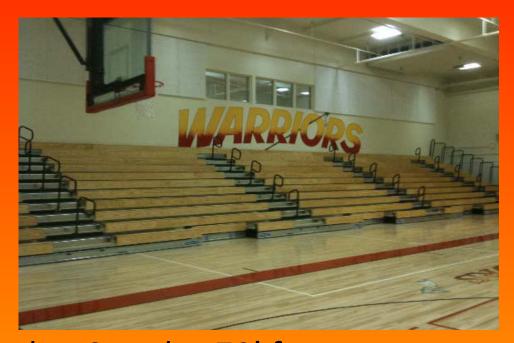

#### WOODBRIDGE HIGH SCHOOL SHOW

Stand to Stand —70' feet (floor space from

front stands to back stands)

Wall to Wall—97' feet (width)

Judge's Side Stands—11 rows

**Guard Seating - 11 rows** 

Doors (Approx.)