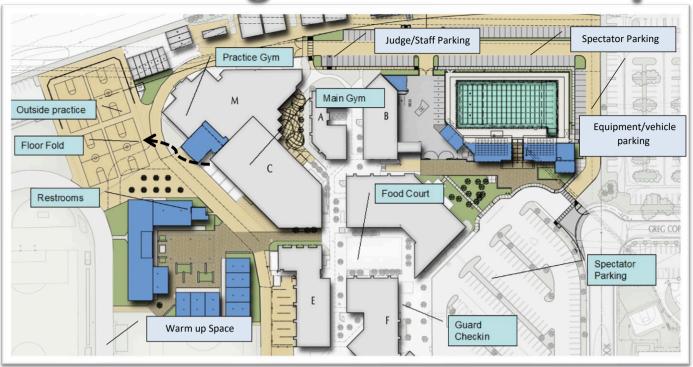

#### WOODBRIDGE HIGH SCHOOL SHOW





#### WOODBRIDGE HIGH SCHOOL SHOW



Stand to Stand —70' feet (floor space from

front stands to back stands)

Wall to Wall—97' feet (width)

Judge's Side Stands—11 rows

**Guard Seating - 11 rows** 

Doors (Approx.)

Height— 82"

Width— 78"



# Woodbridge High School Show





**Outside Practice Area** 

**Ceiling View** 





Guard View to GE Area 11 ROWS

## Woodbridge High School Show



WGASC 35.
When SET, COMMUN, & EXCENSE To the extense stage.

Outdoor Guard Entrance
Approach

**Outside Guard Entrance Doors** 





Guard Entrance
Doors

# Woodbridge High School Show





**Guard Exit Doors** 







Exit Area—Bar will be removed

### Woodbridge HS Facilities Map





Woodbridge High School

#### **Outside**



Gym Hallway
Woodbridge High School Gym Schematic