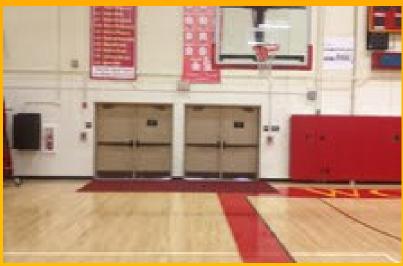

# Woodbridge High School Show

**Guard Exit Doors** 

Exit Area—Bar will be removed