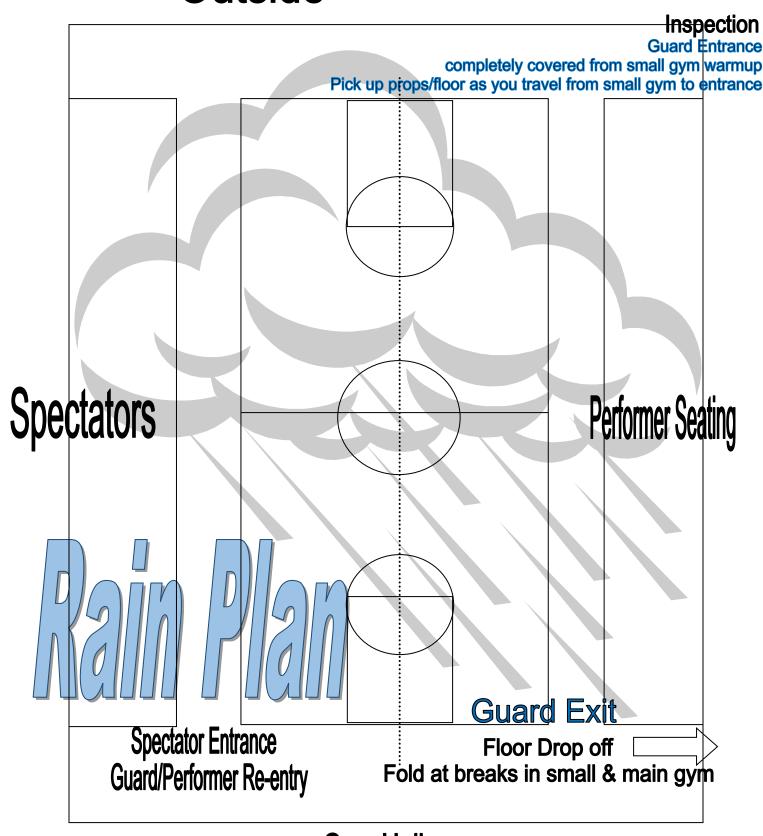

#### WOODBRIDGE HIGH SCHOOL SHOW





#### WOODBRIDGE HIGH SCHOOL SHOW



Stand to Stand —70' feet (floor space from

front stands to back stands)

Wall to Wall—97' feet (width)

Judge's Side Stands—11 rows

**Guard Seating - 11 rows** 

Doors (Approx.)

Height— 82"

Width— 78"



# Woodbridge High School Show





**Outside Practice Area** 

**Ceiling View** 





Guard View to GE Area 11 ROWS

## Woodbridge High School Show



WGASC 35.
When SET, COMMUN, & EXCENSE To the extense stage.

Outdoor Guard Entrance
Approach

**Outside Guard Entrance Doors** 





Guard Entrance
Doors

# Woodbridge High School Show





**Guard Exit Doors** 







Exit Area—Bar will be removed

### Woodbridge HS Facilities Map





Woodbridge High School

#### **Outside**



Gym Hallway
Woodbridge High School Gym Schematic