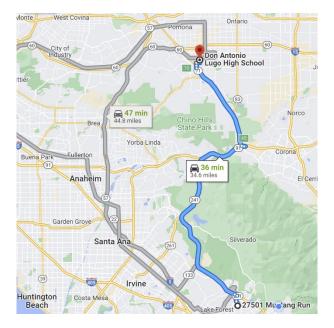

## **DIRECTIONS FROM TRABUCO HILLS HIGH SCHOOL**

Don Antonio Lugo High School 13400 Pipeline Avenue Chino, California 91710 Total Distance: 35.4 miles, Total Travel Time: 36 mins