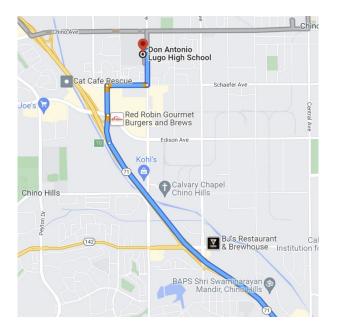

## Via The Toll Roads

- Take SR-241 Toll Road North towards Riverside
- The Tomato Springs Toll Plaza is \$4.28 and the Windy Ridge Toll Plaza is \$4.49
- Take SR-91 Freeway East towards Riverside
- Take the SR-71 Freeway North
- Exit Chino Avenue (exit 11) and turn right
- Turn right on Pipeline Avenue
- Don Antonio Lugo High School will be on your right-hand side

## Without The Toll Roads

- Take I-5 Freeway North towards Santa Ana
- Take SR-55 Freeway North
- Take SR-91 Freeway East towards Riverside
- Take the SR-71 Freeway North
- Exit Chino Avenue (exit 11) and turn right
- Turn right on Pipeline Avenue
- Don Antonio Lugo High School will be on your right-hand side